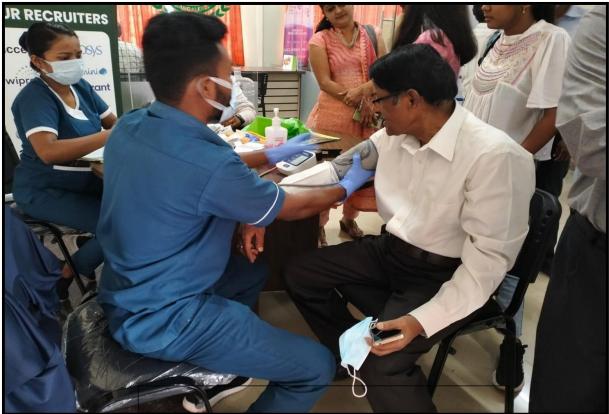

Youth Red Cross and NSS of City Engineering College, Bengaluru, organized Blood donation, EYE check-up camp and health check-up camp in our college campus on 22<sup>nd</sup> DECEMBER 2023 in association with INDIAN RED CROSS SOCIE.TY and Dr. AGARWAL EYE HOSPITAL

Padmanabhanagar Bangalore.

We heartily express our thanks to the principal of our college Dr. THIPPESWAMY H N for his kind and cooperative support all the time and all the staff and students.

Fig 1 :Highlights of Blood Donation camp