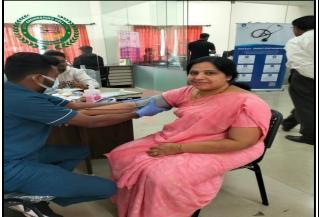

Fig 1: Highlights of blood donation and health checkup

Fig 2: Health checkup being done to the faculties