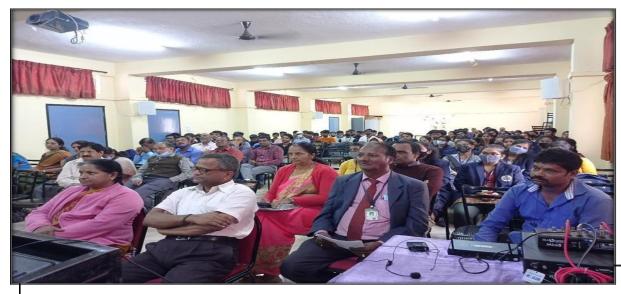

NSS of City Engineering College, Bengaluru, organized Blood donation and health check-up camp in our college<sub>. C</sub>campus on 17<sup>th</sup> March 2023 in association with ROTARY CLUB KANAKAPURA road and BANGALORE MEDICAL SERVICE TRUST (BMST).

We heartily express our thanks to the principal of our college Dr. KARUNAKARA for his kind and cooperative support all the time and all the staff and students.

The most important and lifesaving activities of Youth Red Cross-CEC is BLOOD DONATION. Our organization pays much importance and endurance to this part of activity, which saves human lives. Our mission is to save mankind by lending our support to those who are ill or on the verge of death just due to lack of blood. A majority of deaths happeningdaily around the world are mainly due to accidents. Apart from this, during deliveries, blood cancer, and any form of surgeries requires enormous units of blood. We all know that BLOOD is of great importance and its necessity is so vital that one's life is fully dependent on it. On those difficult circumstances, we pledge to stand by the sides of the needy patients. We organized Blood donation camp on 17/3/2023. Our student enthusiastically participated in the activity and more than 100 students participated and gave the blood which is useful for the society