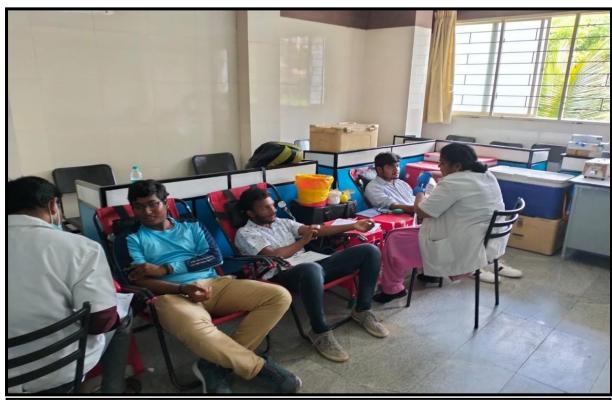

NSS of City Engineering College, Bengaluru, organized Blood donation and health check-up camp in our college<sub>. C</sub>campus on 17<sup>th</sup> March 2023 in association with ROTARY CLUB KANAKAPURA road and BANGALORE MEDICAL SERVICE TRUST (BMST).

We heartily express our thanks to the principal of our college Dr. KARUNAKARA for his kind and cooperative support all the time and all the staff and students.

The most important and lifesaving activities of Youth Red Cross-CEC is BLOOD DONATION. Our organization pays much importance and endurance to this part of activity, which saves human lives. Our mission is to save mankind by lending our support to those who are ill or on the verge of death just due to lack of blood. A majority of deaths happeningdaily around the world are mainly due to accidents. Apart from this, during deliveries, blood cancer, and any form of surgeries requires enormous units of blood. We all know that BLOOD is of great importance and its necessity is so vital that one's life is fully dependent on it. On those difficult circumstances, we pledge to stand by the sides of the needy patients. We organized Blood donation camp on 17/3/2023. Our student enthusiastically participated in the activity and more than 100 students participated and gave the blood which is useful for the society

Fig 1: Highlights of blood donation and health checkup

Fig 2: Health checkup being done to the faculties