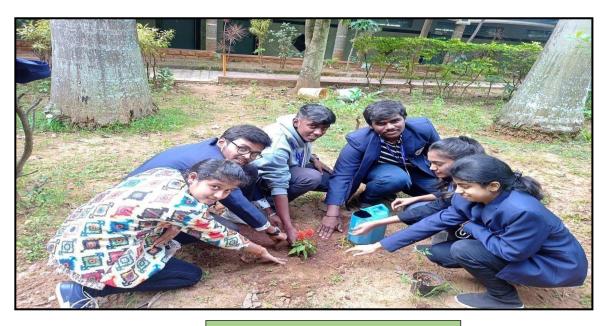

#### Report on World Environmental Day

Environmental day was celebrated in CEC campus. On June 5th 2022 plantation was held in CEC in view of Environmental day. NSS and YRC volunteers by planting saplings celebrated environmental day and Principal, Administrative Officer, YRC officer participated in this activity. Also wall painting on CEC compound walls were done by our students. Students enthusiastically participated in this activity and shown their talent.

Fig1: Students planting the saplings

Fig 2: Highlights of environment day celebration

CITY ENGINEERING COLLEGE
Kanakapura Main Road, BANGALORE - 560 061

Dr. Thippeswamy. H.N Principal