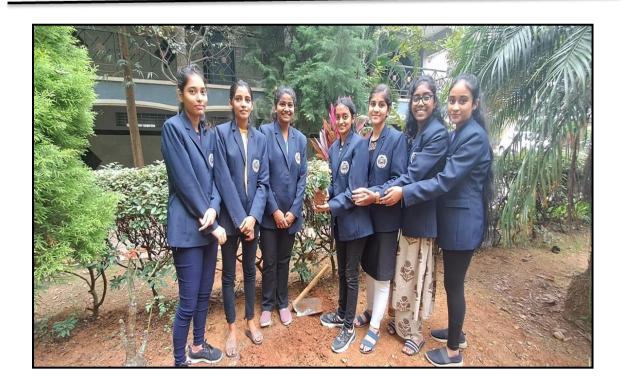

#### Report on World Environmental Day

Environmental day was celebrated in CEC campus. On June 5th 2022 plantation was held in CEC in view of Environmental day. NSS and YRC volunteers by planting saplings celebrated environmental day and Principal, Administrative Officer, YRC officer participated in this activity. Also wall painting on CEC compound walls were done by our students. Students enthusiastically participated in this activity and shown their talent.

Fig1: Students planting the saplings

Fig 2: Highlights of environment day celebration

CITY ENGINEERING COLLEGE
Kanakapura Main Road, BANGALORE - 560 061

Dr. Thippeswamy. H.N Principal