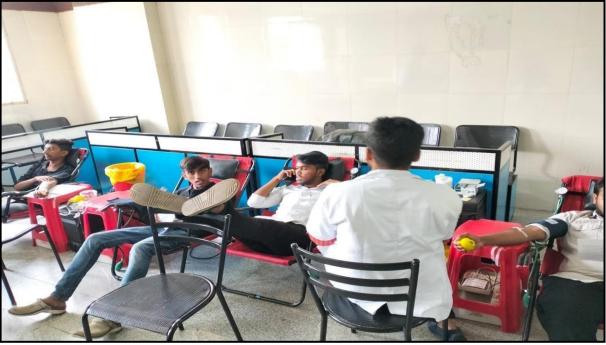

Youth Red Cross and NSS of City Engineering College, Bengaluru, organized Blood donation, EYE check-up camp and health check-up camp in our college campus on 22<sup>nd</sup> DECEMBER 2023 in association with INDIAN RED CROSS SOCIE.TY and Dr. AGARWAL EYE HOSPITAL

Padmanabhanagar Bangalore.

We heartily express our thanks to the principal of our college Dr. THIPPESWAMY H N for his kind and cooperative support all the time and all the staff and students.

Fig 1 :Highlights of Blood Donation camp