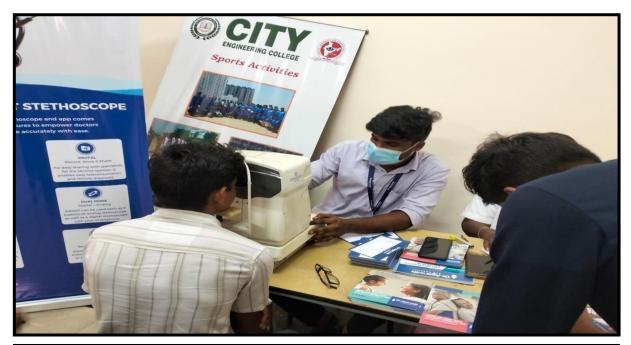

NSS of City Engineering College, Bengaluru, organized Blood donation and health check-up camp in our college<sub>. C</sub>campus on 17<sup>th</sup> March 2023 in association with ROTARY CLUB KANAKAPURA road and BANGALORE MEDICAL SERVICE TRUST (BMST).

Fig 1: Highlights of blood donation and health checkup

Fig 2: Health checkup being done to the faculties