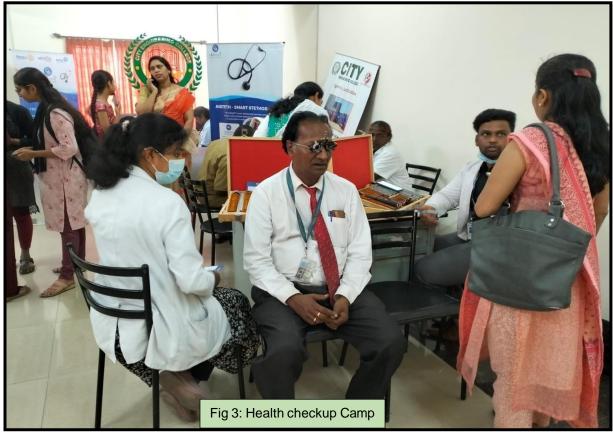

NSS of City Engineering College, Bengaluru, organized Blood donation and health check-up camp in our college<sub>. C</sub>campus on 17<sup>th</sup> March 2023 in association with ROTARY CLUB KANAKAPURA road and BANGALORE MEDICAL SERVICE TRUST (BMST).

Fig 1: Highlights of blood donation and health checkup

Fig 2: Health checkup being done to the faculties