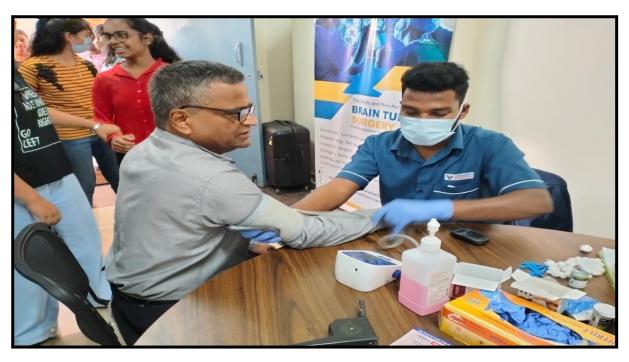

NSS of City Engineering College, Bengaluru, organized Blood donation and health check-up camp in our college<sub>. C</sub>campus on 17<sup>th</sup> March 2023 in association with ROTARY CLUB KANAKAPURA road and BANGALORE MEDICAL SERVICE TRUST (BMST).

Fig 1: Highlights of blood donation and health checkup

Fig 2: Health checkup being done to the faculties