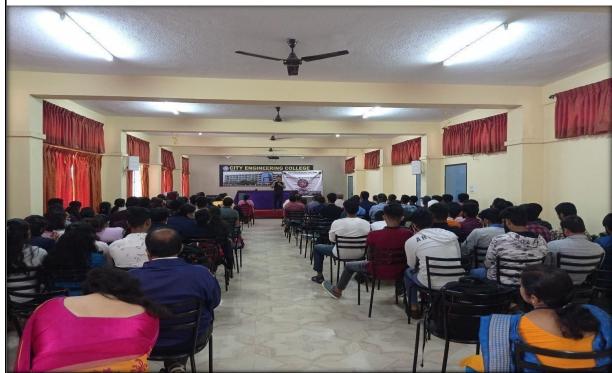

#### Report on World Environmental Day

Environmental day was celebrated in CEC campus. On June 5th 2022 plantation was held in CEC in view of Environmental day. NSS and YRC volunteers by planting saplings celebrated environmental day and Principal, Administrative Officer, YRC officer participated in this activity. Also wall painting on CEC compound walls were done by our students. Students enthusiastically participated in this activity and shown their talent.