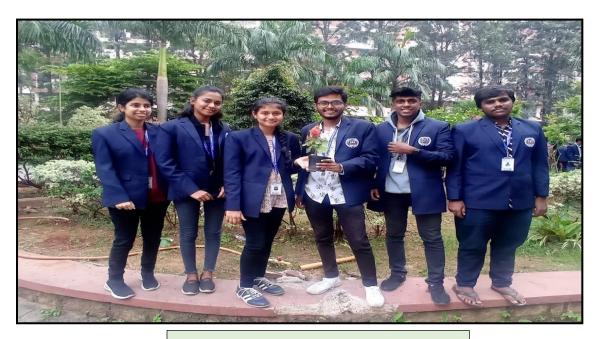

#### Report on World Environmental Day

Environmental day was celebrated in CEC campus. On June 5th 2022 plantation was held in CEC in view of Environmental day. NSS and YRC volunteers by planting saplings celebrated environmental day and Principal, Administrative Officer, YRC officer participated in this activity. Also wall painting on CEC compound walls were done by our students. Students enthusiastically participated in this activity and shown their talent.

Fig1: Students planting the saplings

Fig 2: Highlights of environment day celebration

CITY ENGINEERING COLLEGE
Kanakapura Main Road, BANGALORE - 560 061

Dr. Thippeswamy. H.N Principal