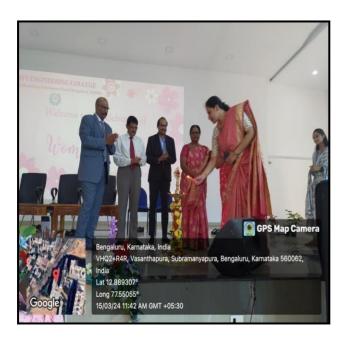

Approved by AICTE New Delhi & Affiliated by VTU, Belagavi Doddakallasandra, Off Kanakapura Main Road, Next to Gokulam Apartment, Bangalore - 560 062.

| 8  | Awareness Program on Cervical Cancer | Dr. Sowmya       | 10 Feb 2024   |
|----|--------------------------------------|------------------|---------------|
| 9  | Vote Awareness Program               | Dr. Karunakara S | 13 March 2024 |
| 10 | Women's Day                          | -                | 15 March 2024 |
| 11 | Fire Safety Awareness Programme      | Mr. Umesh Raj    | 12 April 2024 |
| 12 | World Environment Day                | Dr. Karunakara S | 10 June 2024  |