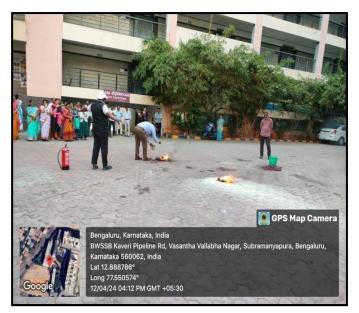

Approved by AICTE New Delhi & Affiliated by VTU, Belagavi Doddakallasandra, Off Kanakapura Main Road, Next to Gokulam Apartment, Bangalore - 560 062.

| 8  | Awareness Program on Cervical Cancer | Dr. Sowmya       | 10 Feb 2024   |
|----|--------------------------------------|------------------|---------------|
| 9  | Vote Awareness Program               | Dr. Karunakara S | 13 March 2024 |
| 10 | Women's Day                          | -                | 15 March 2024 |
| 11 | Fire Safety Awareness Programme      | Mr. Umesh Raj    | 12 April 2024 |
| 12 | World Environment Day                | Dr. Karunakara S | 10 June 2024  |