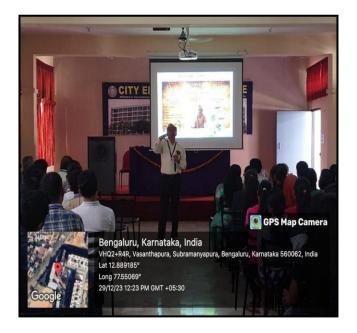

#### Glimpses of Events:

Fig1.Principal, staff and students with Red Cross Team

Fig2. Students and staff voluntarily participated in the blood donation camp

Fig 3. Student involved in the eye check-up event