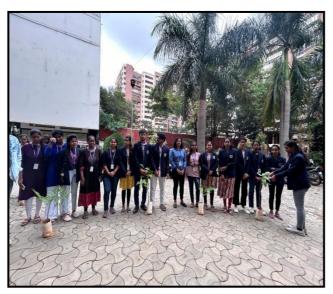

#### Glimpses of Events:

Fig1.Principal, staff and students with Red Cross Team

Fig2. Students and staff voluntarily participated in the blood donation camp

Fig 3. Student involved in the eye check-up event