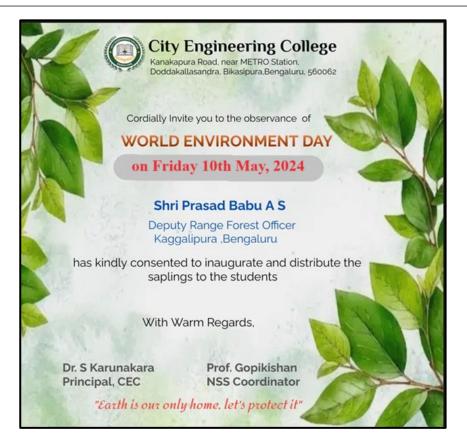

Approved by AICTE New Delhi & Affiliated by VTU, Belagavi Doddakallasandra, Off Kanakapura Main Road, Next to Gokulam Apartment, Bangalore - 560 062.

| 8  | Awareness Program on Cervical Cancer | Dr. Sowmya       | 10 Feb 2024   |
|----|--------------------------------------|------------------|---------------|
| 9  | Vote Awareness Program               | Dr. Karunakara S | 13 March 2024 |
| 10 | Women's Day                          | -                | 15 March 2024 |
| 11 | Fire Safety Awareness Programme      | Mr. Umesh Raj    | 12 April 2024 |
| 12 | World Environment Day                | Dr. Karunakara S | 10 June 2024  |