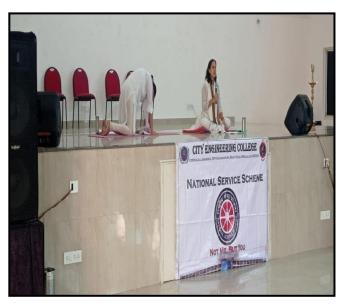

#### Glimpses of Events:

Fig1.Principal, staff and students with Red Cross Team

Fig2. Students and staff voluntarily participated in the blood donation camp

Fig 3. Student involved in the eye check-up event