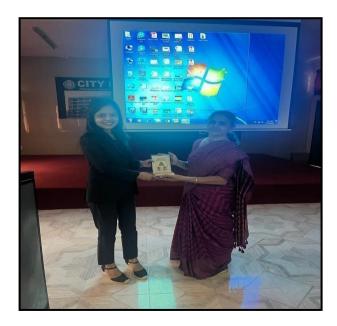

#### Glimpses of Events:

Fig1.Principal, staff and students with Red Cross Team

Fig2. Students and staff voluntarily participated in the blood donation camp

Fig 3. Student involved in the eye check-up event