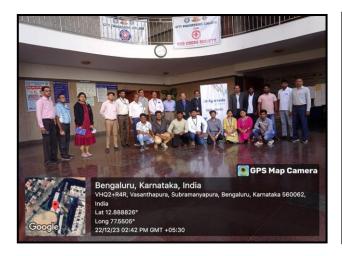

#### Glimpses of Events:

Fig1.Principal, staff and students with Red Cross Team

Fig2. Students and staff voluntarily participated in the blood donation camp

Fig 3. Student involved in the eye check-up event