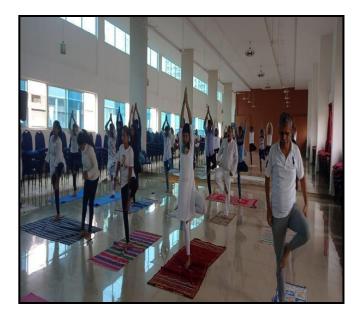

#### Glimpses of Events:

Fig1.Principal, staff and students with Red Cross Team

Fig2. Students and staff voluntarily participated in the blood donation camp

Fig 3. Student involved in the eye check-up event