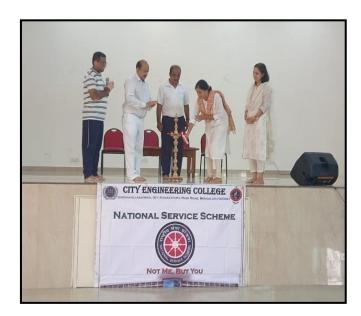

#### Glimpses of Events:

Fig1.Principal, staff and students with Red Cross Team

Fig2. Students and staff voluntarily participated in the blood donation camp

Fig 3. Student involved in the eye check-up event