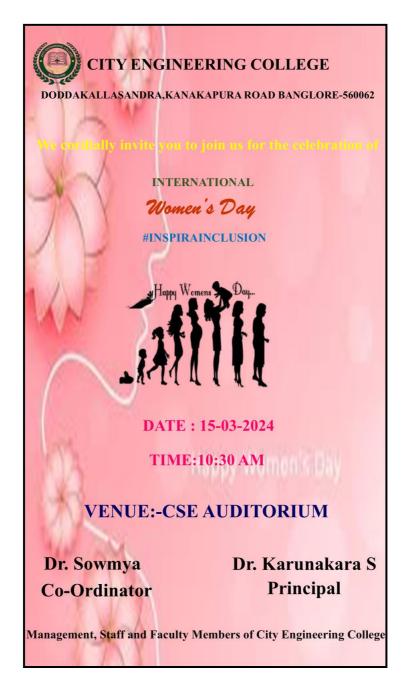

Approved by AICTE New Delhi & Affiliated by VTU, Belagavi Doddakallasandra, Off Kanakapura Main Road, Next to Gokulam Apartment, Bangalore - 560 062.

| 8  | Awareness Program on Cervical Cancer | Dr. Sowmya       | 10 Feb 2024   |
|----|--------------------------------------|------------------|---------------|
| 9  | Vote Awareness Program               | Dr. Karunakara S | 13 March 2024 |
| 10 | Women's Day                          | -                | 15 March 2024 |
| 11 | Fire Safety Awareness Programme      | Mr. Umesh Raj    | 12 April 2024 |
| 12 | World Environment Day                | Dr. Karunakara S | 10 June 2024  |