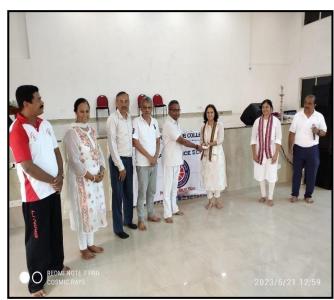

#### Glimpses of Events:

Fig1.Principal, staff and students with Red Cross Team

Fig2. Students and staff voluntarily participated in the blood donation camp

Fig 3. Student involved in the eye check-up event