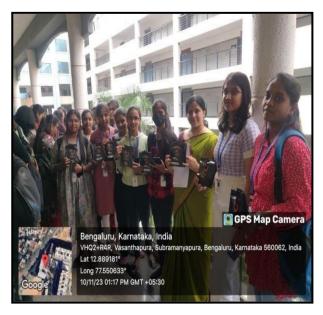

#### Glimpses of Events:

Fig1.Principal, staff and students with Red Cross Team

Fig2. Students and staff voluntarily participated in the blood donation camp

Fig 3. Student involved in the eye check-up event