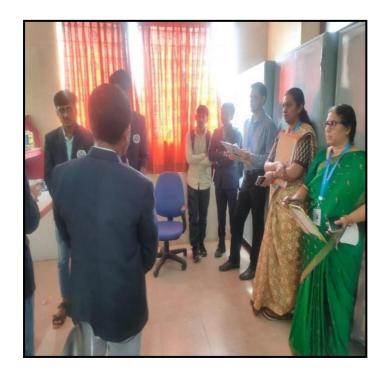

#### Glimpses of Events:

Fig1.Principal, staff and students with Red Cross Team

Fig2. Students and staff voluntarily participated in the blood donation camp

Fig 3. Student involved in the eye check-up event