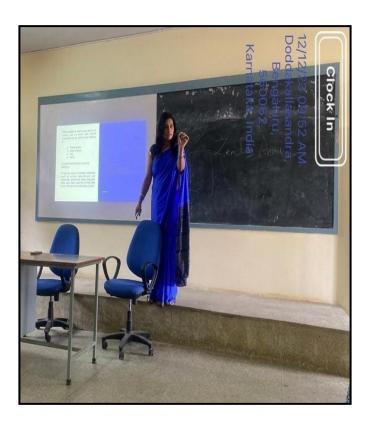

#### Glimpses of Events:

Fig1.Principal, staff and students with Red Cross Team

Fig2. Students and staff voluntarily participated in the blood donation camp

Fig 3. Student involved in the eye check-up event