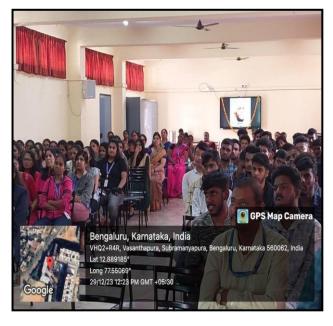

#### Glimpses of Events:

Fig1.Principal, staff and students with Red Cross Team

Fig2. Students and staff voluntarily participated in the blood donation camp

Fig 3. Student involved in the eye check-up event