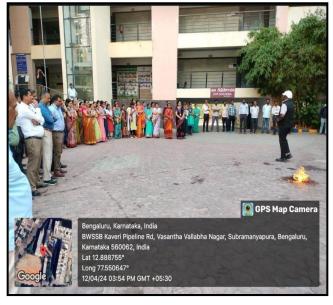

Approved by AICTE New Delhi & Affiliated by VTU, Belagavi Doddakallasandra, Off Kanakapura Main Road, Next to Gokulam Apartment, Bangalore - 560 062.

| 8  | Awareness Program on Cervical Cancer | Dr. Sowmya       | 10 Feb 2024   |
|----|--------------------------------------|------------------|---------------|
| 9  | Vote Awareness Program               | Dr. Karunakara S | 13 March 2024 |
| 10 | Women's Day                          | -                | 15 March 2024 |
| 11 | Fire Safety Awareness Programme      | Mr. Umesh Raj    | 12 April 2024 |
| 12 | World Environment Day                | Dr. Karunakara S | 10 June 2024  |