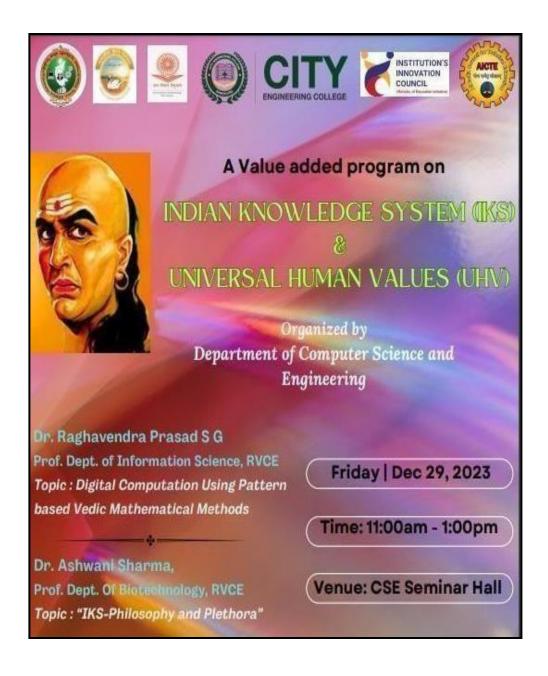

### List of Programs conducted

**Academic Year 2023-24** 

|            | LIST OFACTIVITIES                                               | 2023-24                                  |                  |
|------------|-----------------------------------------------------------------|------------------------------------------|------------------|
| Sl.<br>No. | Name of the Activity                                            | Chief Guest for Activity                 | Date of Activity |
| 1          | Health Checkup Camp                                             | Dr. Shobha Naidu                         | 22 Dec 2023      |
| 2          | Personality Development                                         | Ms. Srilakshmi Hegde                     | 11 Nov 2023      |
| 3          | National Education Day                                          | Dr. Thippeswamy H N                      | 11 Nov 2023      |
| 4          | Criminal Law and its Applications in Forensic Science           | Dr. Sapna                                | 12 Dec 2023      |
| 5          | International Day against Drug<br>Abuse and Illicit Trafficking | Sub Inspecter Srinivas                   | 20 Dec 2023      |
| 6          | Indian Knowledge System (IKS)&<br>Universal Human Values (UHV)  | Dr. Raghavendra<br>Prasad S G            | 29 Dec 2023      |
| 7          | International Yoga Day                                          | Mrs. Geetanjali G I<br>Mrs. Anuradha G I | 21 Jun 2023      |