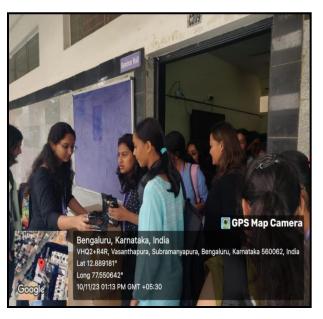

#### BRIEF INFORMATION ABOUT THE ACTIVITY

| NAME OF THE | "BLOOD DONATION AND HEALTH CHECKUP CAMP"                          |  |
|-------------|-------------------------------------------------------------------|--|
| ACTIVITY    |                                                                   |  |
| OBJECTIVE   | The primary objective of organizing the blood donation, eye       |  |
|             | check-up, and health check-up camps was to promote health         |  |
|             | awareness among students, staff, and the community.               |  |
| Highlights  | The NSS of City Engineering College, Bengaluru, organized a       |  |
|             | blood donation camp, eye check-up camp, and health check-up       |  |
|             | camp on CEC campus on 22nd December 2023, in association          |  |
|             | with the Indian Red Cross Society and Dr. Agarwal Eye Hospital,   |  |
|             | Padmanabhanagar, Bangalore.                                       |  |
| Outcome     | Blood Donation Camp: A significant number of students, staff,     |  |
|             | and community members voluntarily donated blood, contributing     |  |
|             | to the blood bank of the Indian Red Cross Society.                |  |
|             | Eye Check-up Camp: Participants received free eye                 |  |
|             | examinations conducted by professionals from Dr. Agarwal Eye      |  |
|             | Hospital.                                                         |  |
|             | Health Check-up Camp: Comprehensive health assessments            |  |
|             | were provided, including checks for blood pressure, diabetes, and |  |
|             | general health parameters.                                        |  |

#### Glimpses of Events:

Fig1.Principal, staff and students with Red Cross Team

Fig2. Students and staff voluntarily participated in the blood donation camp

Fig 3. Student involved in the eye check-up event