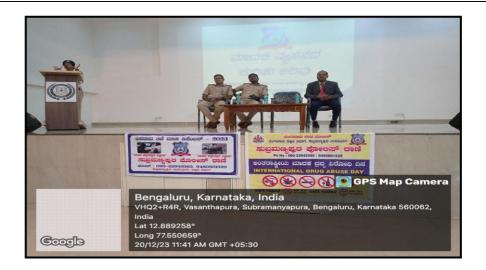

### List of Programs conducted

**Academic Year 2023-24** 

|            | LIST OFACTIVITIES                                               | 2023-24                                  |                  |
|------------|-----------------------------------------------------------------|------------------------------------------|------------------|
| Sl.<br>No. | Name of the Activity                                            | Chief Guest for Activity                 | Date of Activity |
| 1          | Health Checkup Camp                                             | Dr. Shobha Naidu                         | 22 Dec 2023      |
| 2          | Personality Development                                         | Ms. Srilakshmi Hegde                     | 11 Nov 2023      |
| 3          | National Education Day                                          | Dr. Thippeswamy H N                      | 11 Nov 2023      |
| 4          | Criminal Law and its Applications in Forensic Science           | Dr. Sapna                                | 12 Dec 2023      |
| 5          | International Day against Drug<br>Abuse and Illicit Trafficking | Sub Inspecter Srinivas                   | 20 Dec 2023      |
| 6          | Indian Knowledge System (IKS)&<br>Universal Human Values (UHV)  | Dr. Raghavendra<br>Prasad S G            | 29 Dec 2023      |
| 7          | International Yoga Day                                          | Mrs. Geetanjali G I<br>Mrs. Anuradha G I | 21 Jun 2023      |

#### Glimpses of Events:

Fig1.Principal, staff and students with Red Cross Team

Fig2. Students and staff voluntarily participated in the blood donation camp

Fig 3. Student involved in the eye check-up event