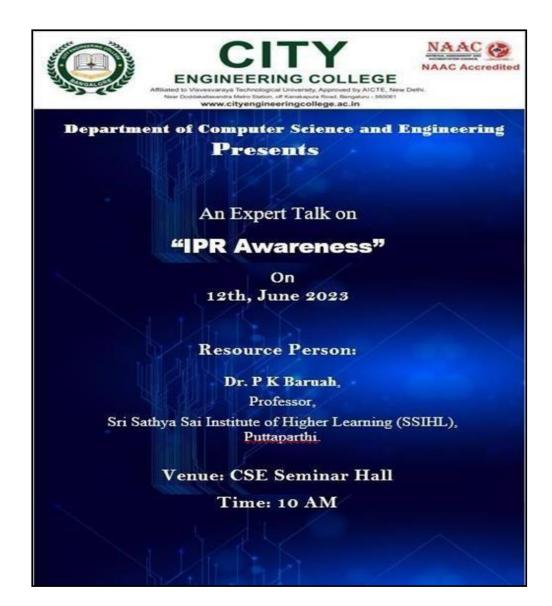

An Expert Talk on

## "IPR Awareness"

On 12th, June 2023

### **Resource Person:**

Dr. P K Baruah, Professor.

Sri Sathya Sai Institute of Higher Learning (SSIHL), Puttaparthi.

## Venue: CSE Seminar Hall

Time: 10 AM

Approved by AICTE New Delhi & Affiliated by VTU, Belagavi Doddakallasandra, Off Kanakapura Main Road, Next to Gokulam Apartment, Bangalore - 560 062.