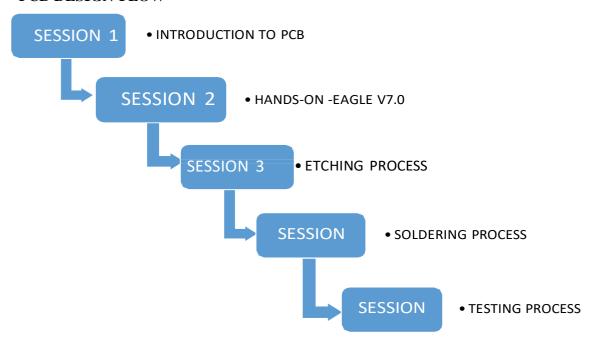

### **ACADEMIC YEAR: 2019-20**

| Sl. No | Name of the Program                                                 |
|--------|---------------------------------------------------------------------|
|        |                                                                     |
| 1      | Workshop on "Technology based Entrepreneurship Development Program" |
| 2      | Emerging Technologies and Career Prospects                          |
| 3      | The Innovation Revolution: Bridging Ideas and Technology            |
| 4      | Workshop on "Printed Circuit Board (PCB) "                          |