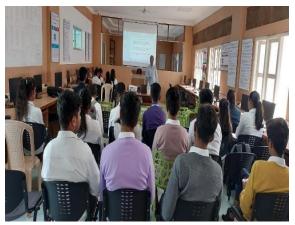

#### **Navigating Your Future: A Seminar on Career Guidance**

Department of Basic Science and Humanities organized a seminar on the Topic "Navigating Your Future: A Seminar on Career Guidance" on 25/05/2022 at CSE seminar Hall. The seminar aimed to provide participants with insights and strategies for navigating the complexities of career development in the contemporary professional landscape.

Speaker Mr. Saurav Prasad covered the following key topics in his seminar:

- Career Planning: Understanding the importance of setting career goals and creating a roadmap to achieve them.
- Exploring Career Options: A detailed overview of different career fields, including engineering, finance, arts, and emerging industries like data science and artificial intelligence.
- **Skills Development:** Emphasizing the importance of acquiring relevant skills and certifications to enhance employability.
- **Interview Preparation:** Tips and strategies for acing job interviews, including resume building, effective communication, and confidence-building techniques.
- **Networking:** The significance of building a professional network and leveraging it for career growth.

No of students Participated: 53

FIG: SPEAKER ADDRESSING THE STUDENTS.

HOD

(Dr.Rajasekhar.P)

P. Caia Suna

**PRINCIPAL** 

(Dr. H.N Thippeswamy)