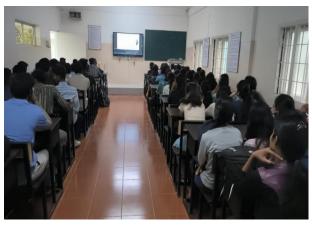

#### **Department of Computer Science and Engineering**

Date: 22/4/2022

Time: 9:30 AM -2:00 PM

Guest Speaker: Mrs. Nayana Bhat, Software Engineer, Bauplechain Technologies.

No of students Participated: 111

The "Career Pathways: Resume Building and Interview Skills" workshop focused on equipping attendees with essential tools for job applications.

#### **Key topics included:**

- 1. **Resume Crafting:** Experts advised on tailoring resumes to match job descriptions, highlighting relevant skills and experiences.
- 2. **Formatting Tips:** Emphasis on clear, concise formatting and the use of keywords to pass Applicant Tracking Systems (ATS).
- 3. **Showcasing Achievements:** Guidance on presenting accomplishments effectively to stand out to employers.
- 4. **Interview Preparation:** Strategies for thorough company research, practicing responses, and maintaining a professional demeanour.
- 5. **Common Questions:** Insight into frequently asked interview questions and how to craft impactful answers.
- 6. **Role-Playing Exercises:** Hands-on practice through mock interviews, enhancing participants' confidence and performance.
- 7. **Professionalism:** Tips on body language, attire, and verbal communication to make a positive impression.
- 8. **Feedback:** Participants received constructive feedback, improving their resumes and interview techniques.
- 9. **Networking:** Opportunity for attendees to connect with industry professionals and peers.
- 10. **Outcome:** Participants left with a stronger understanding of resume building and interview skills, feeling more prepared to pursue their career goals.