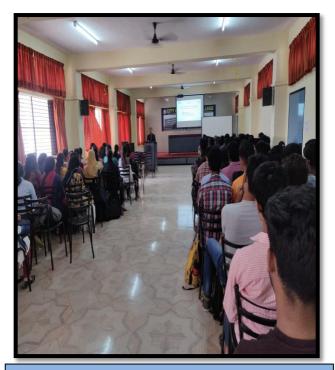

No of students Participated: 53

FIG: SPEAKER ADDRESSING THE STUDENTS.

HOD

(Dr.Rajasekhar.P)

P. Caia Suna

**PRINCIPAL** 

(Dr. H.N Thippeswamy)