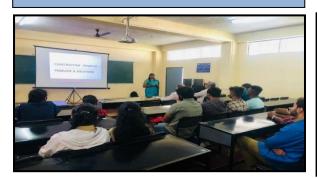

#### **Navigating Your Future: A Seminar on Career Guidance**

Department of Basic Science and Humanities organized a seminar on the Topic "Navigating Your Future: A Seminar on Career Guidance" on 25/05/2022 at CSE seminar Hall. The seminar aimed to provide participants with insights and strategies for navigating the complexities of career development in the contemporary professional landscape.

No of students Participated: 53

FIG: SPEAKER ADDRESSING THE STUDENTS.

HOD

(Dr.Rajasekhar.P)

P. Caia Suna

**PRINCIPAL** 

(Dr. H.N Thippeswamy)