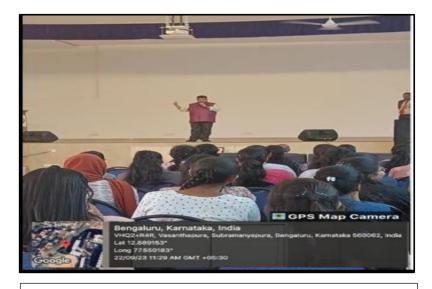

FIG 1: Mr. Vinay Joyce engaged students in a detailed exploration of the intricacies of article writing

HOD

(Dr. Sowmya Naik PT)

**PRINCIPAL** 

(Dr. Karunakara S)

Approved by AICTE New Delhi & Affiliated by VTU, Belagavi Doddakallasandra, Off Kanakapura Main Road, Next to Gokulam Apartment, Bangalore - 560 062.