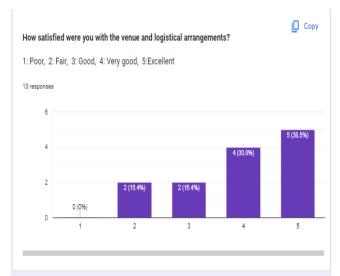

| р.                  |



Approved by AICTE New Delhi & Affiliated by VTU, Belagavi Doddakallasandra, Off Kanakapura Main Road, Next to Gokulam Apartment, Bangalore - 560 062.



#### Feedback



How would you rate your overall experience at the "Build Your Own Project" workshop?

1: Poor, 2: Fair, 3: Good, 4: Very good, 5:Excellent

13 responses



#### What did you find most valuable or beneficial about the workshop?

1: Poor, 2: Fair, 3: Good, 4: Very good, 5:Excellent

13 responses



#### How would you rate the relevance of the topics covered during the workshop?

1: Poor, 2: Fair, 3: Good, 4: Very good, 5:Excellent

12 responses



#### Did the hands-on projects help reinforce the theoretical knowledge?

1: Poor, 2: Fair, 3: Good, 4: Very good, 5:Excellent

13 responses





Сору



Approved by AICTE New Delhi & Affiliated by VTU, Belagavi Doddakallasandra, Off Kanakapura Main Road, Next to Gokulam Apartment, Bangalore - 560 062.



Ref.No: CEC/ECE/C3.2.2/ACY2023-24/OR/01

#### **CIRCULAR**

Date: 01/07/2023

We are pleased to announce that the Department of Electronics and Communication will be organizing a one-day workshop on "RESEARCH METHODOLOGY" on July 8th, 2023. We kindly request the faculty members and students of Department of Electronics and Communication and computer science department kindly coordinate for this initiative.

G. s. malitranjez

(Mr. Mallikarjun G S)

PRINCIPAL

(Dr. H.N. Thippeswamy)



Approved by AICTE New Delhi & Affiliated by VTU, Belagavi Doddakallasandra, Off Kanakapura Main Road, Next to Gokulam Apartment, Bangalore - 560 06