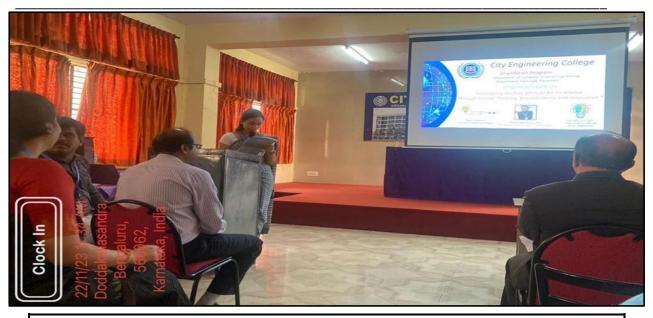

FIG :Resource Person Mr. Hanumantha Reddy discussing about current technology trends