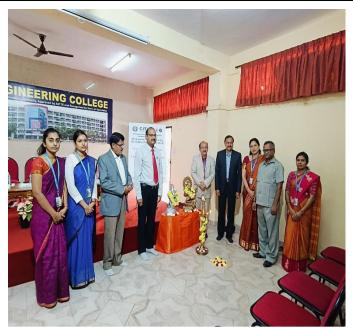

FIG 1: Mr. Vinay Joyce engaged students in a detailed exploration of the intricacies of article writing

HOD

(Dr. Sowmya Naik PT)

**PRINCIPAL** 

(Dr. Karunakara S)

Approved by AICTE New Delhi & Affiliated by VTU, Belagavi Doddakallasandra, Off Kanakapura Main Road, Next to Gokulam Apartment, Bangalore - 560 062.