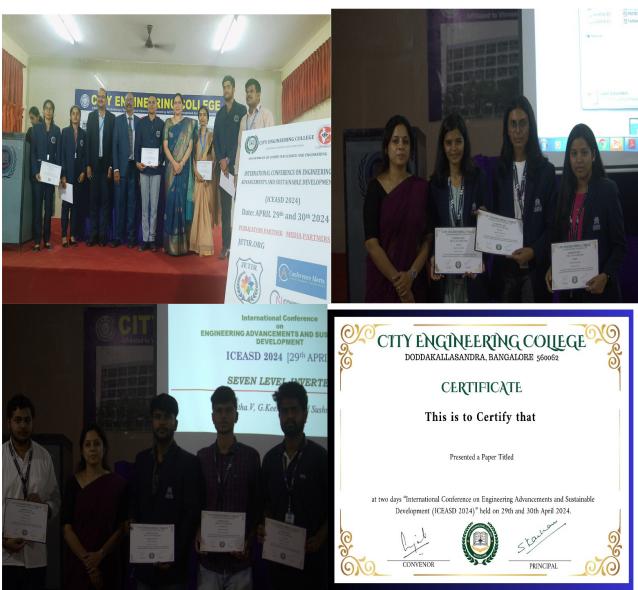

### **Department of CSE**

Expert talk on "Planning for a Bright Future: Key Technology Trends"