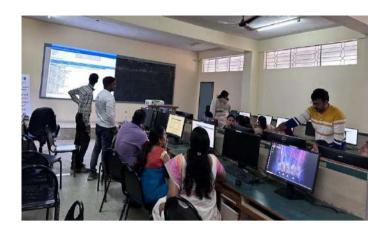

FIG :Resource Person Mr. Hanumantha Reddy discussing about current technology trends

### BRIEF INFORMATION ABOUT THE ACTIVITY

| TITLE OF THE ACTIVITY   | "Dlaming for Dright France Took note on Tronda"                                               |  |  |  |  |  |
|-------------------------|-----------------------------------------------------------------------------------------------|--|--|--|--|--|
| RESOURCE PERSON DETAILS | "Planning for Bright Future: Technology Trends"  Mr. Hanumanthappa Reddy, Specialist Software |  |  |  |  |  |
|                         | Engineer, Pygenicare, Bangalore.                                                              |  |  |  |  |  |
| <b>OBJECTIVE</b>        | • Awareness of Emerging Technologies:                                                         |  |  |  |  |  |
|                         | Introduce participants to the latest trends in                                                |  |  |  |  |  |
|                         | technology that are shaping industries and                                                    |  |  |  |  |  |
|                         | society.                                                                                      |  |  |  |  |  |
|                         | s Chill Danislammant, Highlight the immentance                                                |  |  |  |  |  |
|                         | • Skill Development: Highlight the importance                                                 |  |  |  |  |  |
|                         | of acquiring new skills to stay relevant in the                                               |  |  |  |  |  |
|                         | rapidly evolving tech landscape.                                                              |  |  |  |  |  |
|                         | • Career Guidance: Provide insights into                                                      |  |  |  |  |  |
|                         | potential career paths and opportunities in fields                                            |  |  |  |  |  |
|                         | influenced by current and future technology                                                   |  |  |  |  |  |
|                         | trends.                                                                                       |  |  |  |  |  |
| EVENT DETAILS           | Mr. Reddy discussed the latest trends in technology                                           |  |  |  |  |  |
|                         | that are shaping the software development landscape.                                          |  |  |  |  |  |
|                         | Key trends included the rise of artificial intelligence                                       |  |  |  |  |  |
|                         | (AI) and machine learning, the importance of                                                  |  |  |  |  |  |