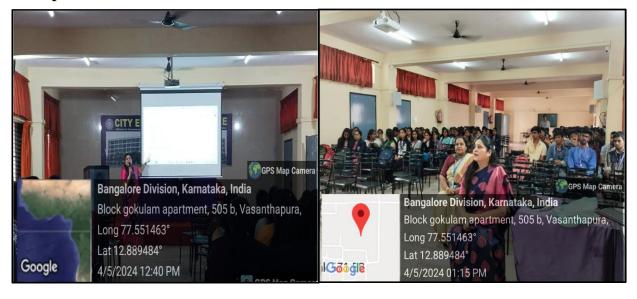

#### **ACTIVITY REPORT 2023-2024**

| NAME OF       | NAME OF THE ACTIVITY: "Planning for Bright Future: Technology Trends" |                        |                        |  |  |  |  |  |  |  |
|---------------|-----------------------------------------------------------------------|------------------------|------------------------|--|--|--|--|--|--|--|
| DATE          | FACULTY                                                               | DEPARTMENT             | COORDINATOR NAME       |  |  |  |  |  |  |  |
| 31st May 2024 | CSE                                                                   | CSE                    | Dr. Ambika P R         |  |  |  |  |  |  |  |
| TIME          | VENUE                                                                 | NUMBER OF PARTICIPANTS | NATURE: Outdoor/Indoor |  |  |  |  |  |  |  |
| 12:00 PM      | CSE Seminar Hall                                                      | 44                     | Indoor                 |  |  |  |  |  |  |  |

FIG :Resource Person Mr. Hanumantha Reddy discussing about current technology trends