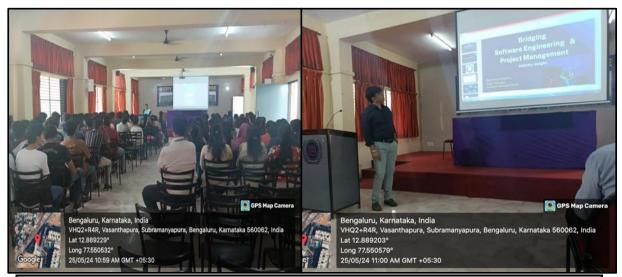

| DEPARTMENT             | COORDINATOR NAME       |  |  |
| 25 <sup>th</sup> May 2024 | CSE                                                                                             | CSE                    | Mrs. Laxmi M C         |  |  |
| TIME                      | VENUE                                                                                           | NUMBER OF PARTICIPANTS | NATURE: Outdoor/Indoor |  |  |
| 10:30 AM                  | CSE Seminar Hall                                                                                | 158                    | Indoor                 |  |  |





Approved by AICTE New Delhi & Affiliated by VTU, Belagavi Doddakallasandra, Off Kanakapura Main Road, Next to Gokulam Apartment, Bangalore - 560 062.





FIG: Resource Person Mr. Narasimha Prasad delivering a session to students on industry insights related to bridging software engineering and project management.

#### BRIEF INFORMATION ABOUT THE ACTIVITY

| TITLE OF THE ACTIVITY   | "Industry Insights: Bridging Software Engineering and Project Management" |  |  |
|-------------------------|---------------------------------------------------------------------------|--|--|
| RESOURCE PERSON DETAILS | Mr. Narasimha Prasad,                                                     |  |  |
|                         | Project Manager, ACCENTURE Services Pvt. Ltd.                             |  |  |
| OBJECTIVE               | • Understanding the Interconnection:                                      |  |  |
|                         | • Explain how s