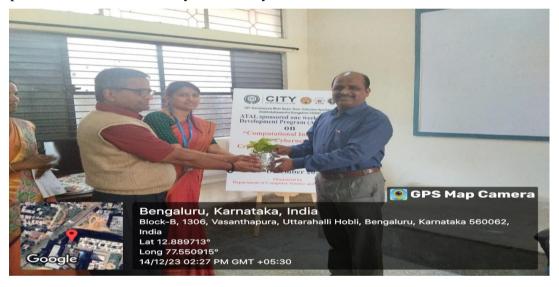

## CITY ENGINEERING COLLEGE

Near Doddakallasandra Metro Station Doddakalasandra, Bangalore - 560 062.

AN EXPERT TALK ON

# "CRAFTING A COMPELLING RESEARCH ARTICLE: FROM TOPIC SELECTION TO PUBLICATION"

Resource Person
Mr. Vinay Joyce
Engineering Manager ,bae.ninja

Date: 30/05/2024

Time: 10:30 am

Venue: CSE Seminar Hall