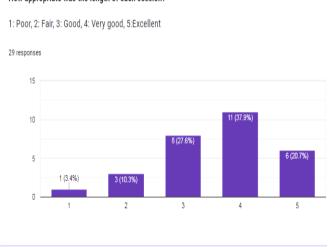

1CE22AI050 | Tejas V                 | Jan J       |
| 39.   | 1CE22AI051 | Tejashwini R            | - WW        |
| 40.   | 1CE22AI052 | Theertha N              | Tejoshiwi   |
| 41.   | 1CE22AI053 | Ujawal D                |             |
| 42.   | 1CE22AI053 |                         | A           |
| 10.80 |            | Umme Salma Siddiqua     | DB.         |
| 43.   | 1CE22AI056 | Varun K V               | - Harri ker |
| 44.   | 1CE22AI057 | Vinutha R               | V'nusher B  |
| 45.   | 1CE22AI058 | Vishnu B                | 15B         |
| 46.   | 1CE22AI059 | Vivek Kumar P           | (h)         |





Approved by AICTE New Delhi & Affiliated by VTU, Belagavi Doddakallasandra, Off Kanakapura Main Road, Next to Gokulam Apartment, Bangalore - 560 062.

#### **Feedback**













# O'MOALOTS.

## **CITY ENGINEERING COLLEGE**

Approved by AICTE New Delhi & Affiliated by VTU, Belagavi Doddakallasandra, Off Kanakapura Main Road, Next to Gokulam Apartment, Bangalore - 560 062.



Ref. No.: CEC/CSE/C3.2.2/ACY 2023-24/OR/16 Date: 20/05/2024

#### **CIRCULAR**

This is to inform all the students of II semesters, that the Department of Computer Science and Engineering is conducting one day workshop on "Internet of Things: A Practical Approach to Learning the Applications of IoT". All students are here by informed to attend the same. The details of the event are as follows:

Date: 25<sup>th</sup> May 2024 Time: 10:30 AM Venue: CSE Labs

> (Dr. Sowmya Naik P T) HOD

# CITY ENGINEERING COLLEGE presents







# One Day workshop on Internet of Things

A practical appro