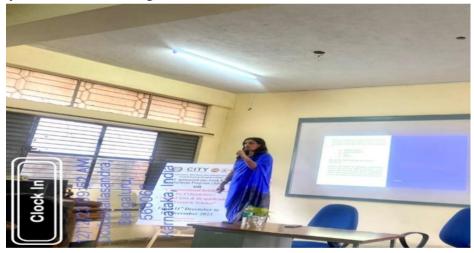

FIG 1: Mr. Vinay Joyce engaged students in a detailed exploration of the intricacies of article writing

HOD

(Dr. Sowmya Naik PT)

**PRINCIPAL** 

(Dr. Karunakara S)

Approved by AICTE New Delhi & Affiliated by VTU, Belagavi Doddakallasandra, Off Kanakapura Main Road, Next to Gokulam Apartment, Bangalore - 560 062.