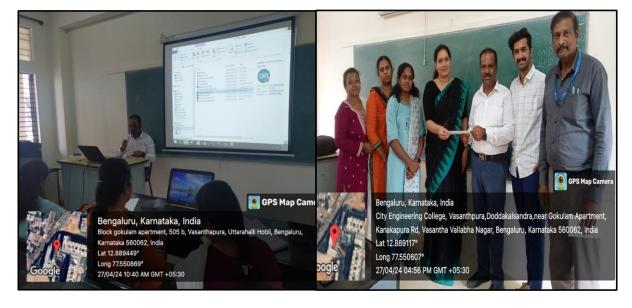

FIG 1: Mr. Vinay Joyce engaged students in a detailed exploration of the intricacies of article writing

HOD

(Dr. Sowmya Naik PT)

**PRINCIPAL** 

(Dr. Karunakara S)

Approved by AICTE New Delhi & Affiliated by VTU, Belagavi Doddakallasandra, Off Kanakapura Main Road, Next to Gokulam Apartment, Bangalore - 560 062.