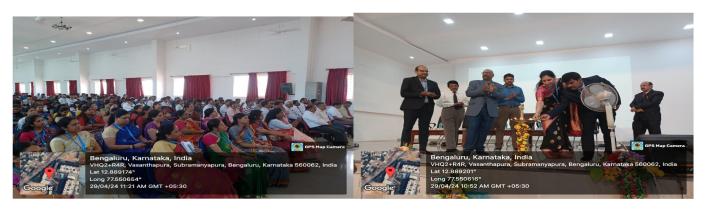

### **Department of CSE**

Expert talk on "Planning for a Bright Future: Key Technology Trends"

FIG 1: Mr. Vinay Joyce engaged students in a detailed exploration of the intricacies of article writing

HOD

(Dr. Sowmya Naik PT)

**PRINCIPAL** 

(Dr. Karunakara S)

Approved by AICTE New Delhi & Affiliated by VTU, Belagavi Doddakallasandra, Off Kanakapura Main Road, Next to Gokulam Apartment, Bangalore - 560 062.