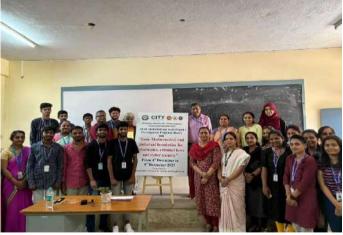

#### **ACTIVITY REPORT 2023-2024**

| NAME OF       | NAME OF THE ACTIVITY: "Planning for Bright Future: Technology Trends" |                        |                        |  |  |  |  |  |  |  |
|---------------|-----------------------------------------------------------------------|------------------------|------------------------|--|--|--|--|--|--|--|
| DATE          | FACULTY                                                               | DEPARTMENT             | COORDINATOR NAME       |  |  |  |  |  |  |  |
| 31st May 2024 | CSE                                                                   | CSE                    | Dr. Ambika P R         |  |  |  |  |  |  |  |
| TIME          | VENUE                                                                 | NUMBER OF PARTICIPANTS | NATURE: Outdoor/Indoor |  |  |  |  |  |  |  |
| 12:00 PM      | CSE Seminar Hall                                                      | 44                     | Indoor                 |  |  |  |  |  |  |  |

FIG :Resource Person Mr. Hanumantha Reddy discussing about current technology trends