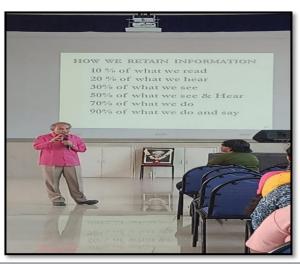

FIG 1: Mr. Vinay Joyce engaged students in a detailed exploration of the intricacies of article writing

HOD

(Dr. Sowmya Naik PT)

**PRINCIPAL** 

(Dr. Karunakara S)

Approved by AICTE New Delhi & Affiliated by VTU, Belagavi Doddakallasandra, Off Kanakapura Main Road, Next to Gokulam Apartment, Bangalore - 560 062.