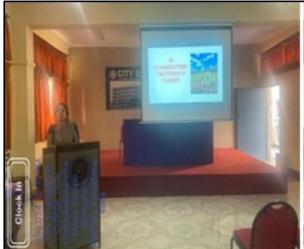

### CITY ENGINEERING COLLEGE

Presents

An Expert Talk

On

"Planning For bright Future: Technology trends"

Resource Person:

Mr. Hanumantha Reddy

Specialist Software Engineer, Pygenicarc, Bangalore

Organized by
Department of Computer Science and Engineering

Date: 31st May 2024

**Venue: CSE Seminar Hall** 

ISO 9001:2015

Approved by AICTE New Delhi & Affiliated by VTU, Belagavi Doddakallasandra, Off Kanakapura Main Road, Next to Gokulam Apartment, Bangalore - 560 062.

FIG :Resource Person Mr. Hanumantha Reddy discussing about current technology trends