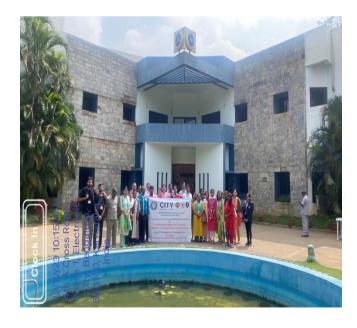

#### **ACTIVITY REPORT 2023-2024**

| NAME OF       | NAME OF THE ACTIVITY: "Planning for Bright Future: Technology Trends" |                        |                        |  |  |  |  |  |  |  |
|---------------|-----------------------------------------------------------------------|------------------------|------------------------|--|--|--|--|--|--|--|
| DATE          | FACULTY                                                               | DEPARTMENT             | COORDINATOR NAME       |  |  |  |  |  |  |  |
| 31st May 2024 | CSE                                                                   | CSE                    | Dr. Ambika P R         |  |  |  |  |  |  |  |
| TIME          | VENUE                                                                 | NUMBER OF PARTICIPANTS | NATURE: Outdoor/Indoor |  |  |  |  |  |  |  |
| 12:00 PM      | CSE Seminar Hall                                                      | 44                     | Indoor                 |  |  |  |  |  |  |  |

### CITY ENGINEERING COLLEGE

Presents

An Expert Talk

On

"Planning For bright Future: Technology trends"

Resource Person:

Mr. Hanumantha Reddy

Specialist Software Engineer, Pygenicarc, Bangalore

Organized by
Department of Computer Science and Engineering

Date: 31st May 2024

**Venue: CSE Seminar Hall** 

ISO 9001:2015

Approved by AICTE New Delhi & Affiliated by VTU, Belagavi Doddakallasandra, Off Kanakapura Main Road, Next to Gokulam Apartment, Bangalore - 560 062.