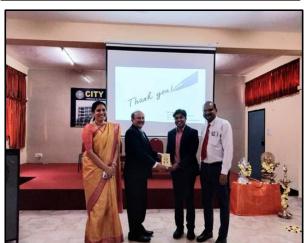

FIG 1: Mr. Vinay Joyce engaged students in a detailed exploration of the intricacies of article writing

HOD

(Dr. Sowmya Naik PT)

**PRINCIPAL** 

(Dr. Karunakara S)

Approved by AICTE New Delhi & Affiliated by VTU, Belagavi Doddakallasandra, Off Kanakapura Main Road, Next to Gokulam Apartment, Bangalore - 560 062.