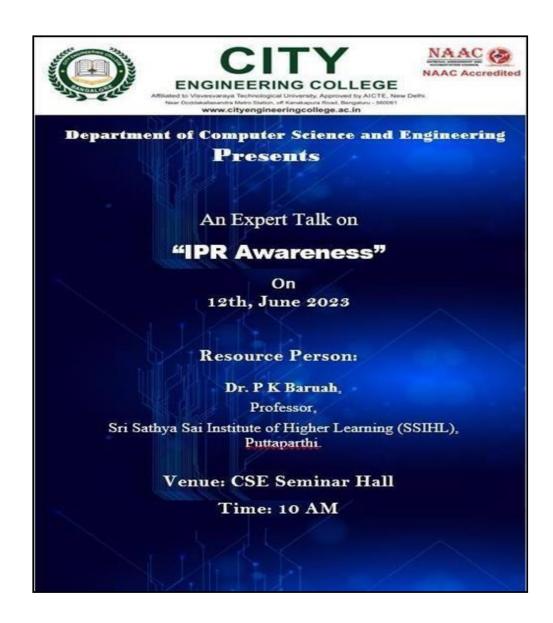

### **Participant List**

|        |            |                              | 1 41 1101 |
|--------|------------|------------------------------|-----------|
|        |            |                              | B-SE      |
| SL. NO | USN        | NAME OF THE<br>STUDENT       | REMARK    |
| 1      | 1CE22CS065 | IQHRA                        | Ighra     |
| 2      | 1CE22CS066 | JEEVAN                       | Juan      |
| 3      | 1CE22CS067 | JEEVAN GOWDA B L             | _ Tem any |
| 4      | 1CE22CS068 | JENIT SAMUEL                 | Just      |
| 5      | 1CE22CS069 | JOHN M                       | J.k.M     |
| 6      | 1CE22CS071 | K V GAYATHRI                 | Gayado    |
| 7      | 1CE22CS072 | KARTHIK GOWDA V A            | Carthete  |
| 8      | 1CE22CS074 | KEERTHANA A                  | Keerthana |
| 9      | 1CE22CS075 | KEERTHI R K                  | Eil.      |
| 10     | 1CE22CS076 | KEERTHI RAJU M T             | Lee thi   |
| 11     | 1CE22CS077 | KIRAN KUMAR R                | Clean     |
| 12     | 1CE22CS078 | KOMAL KUMARI                 | 1 om      |
| 13     | 1CE22CS079 | KUSHAL R                     | Ku shalk  |
| 14     | 1CE22CS080 | LAKSHMI HOOVAPPA<br>MUDAGOLA | Calcula   |
| 15     | 1CE22CS081 | LAVANYA B S                  | far       |
| 16     | 1CE22CS082 | LAVANYA M N                  | And I     |
| 17     | 1CE22CS083 | LOKESH B S                   | Cocesh    |
| 18     | 1CE22CS084 | LOKESHA H                    | Cotosb    |
| 19     | 1CE22CS085 | M S SHIVA KARTHIK            | (S)       |
| 20     | 1CE22CS086 | MADHUMITHA K                 | Madly     |
| 21     | 1CE22CS087 | MAMATHA G A                  | Manatha   |
| 22     | 1CE22CS088 | MAMATHA R                    | Manuel    |
| 23     | 1CE22CS089 | MANASA P                     | Kenela    |
| 24     | 1CE22CS090 | MANOJ S                      | 13        |
| 27     |            | MARTHYASHREE H R             | Mos       |
| 28     | 1CE22CS092 | MATLAMADUGU<br>CHANDANA      | Martin    |
| 29     | 1CE22CS093 | MAYUR BASAVARAJ<br>HOTKAR    | (Fley)    |
| 30     | 1CE22CS094 | MD SOHAIL AHMED              | al.       |
| 31     | 1CE22CS096 | MOHAMMED KAIF                | mb (ci    |