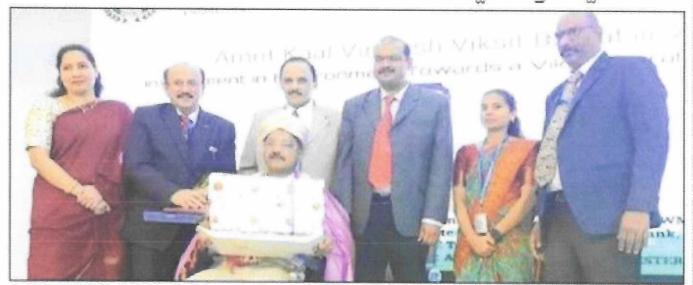

FIG 1: Mr. Vinay Joyce engaged students in a detailed exploration of the intricacies of article writing

HOD

(Dr. Sowmya Naik PT)

**PRINCIPAL** 

(Dr. Karunakara S)

Approved by AICTE New Delhi & Affiliated by VTU, Belagavi Doddakallasandra, Off Kanakapura Main Road, Next to Gokulam Apartment, Bangalore - 560 062.