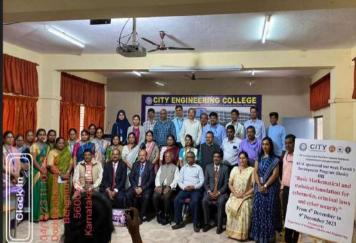

## CITY ENGINEERING COLLEGE

Near Doddakallasandra Metro Station Doddakalasandra, Bangalore - 560 062.

AN EXPERT TALK ON

# "CRAFTING A COMPELLING RESEARCH ARTICLE: FROM TOPIC SELECTION TO PUBLICATION"

Resource Person
Mr. Vinay Joyce
Engineering Manager ,bae.ninja

Date: 30/05/2024

Time: 10:30 am

Venue: CSE Seminar Hall