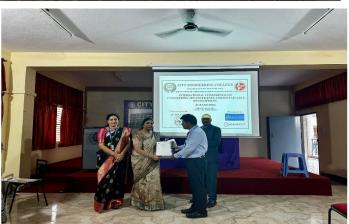

FIG 1: Mr. Vinay Joyce engaged students in a detailed exploration of the intricacies of article writing

HOD

(Dr. Sowmya Naik PT)

**PRINCIPAL** 

(Dr. Karunakara S)

Approved by AICTE New Delhi & Affiliated by VTU, Belagavi Doddakallasandra, Off Kanakapura Main Road, Next to Gokulam Apartment, Bangalore - 560 062.