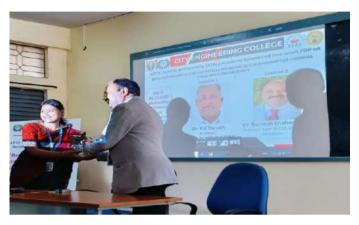

FIG 1: Mr. Vinay Joyce engaged students in a detailed exploration of the intricacies of article writing

HOD

(Dr. Sowmya Naik PT)

**PRINCIPAL** 

(Dr. Karunakara S)

Approved by AICTE New Delhi & Affiliated by VTU, Belagavi Doddakallasandra, Off Kanakapura Main Road, Next to Gokulam Apartment, Bangalore - 560 062.