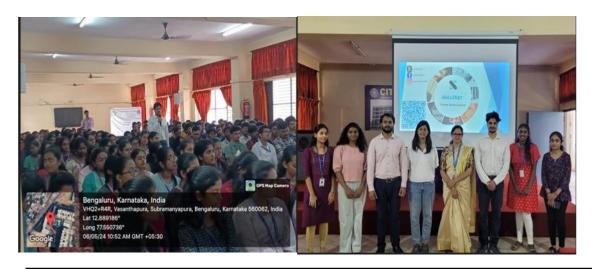

#### **ACTIVITY REPORT 2023-2024**

| NAME OF       | NAME OF THE ACTIVITY: "Planning for Bright Future: Technology Trends" |                        |                        |  |  |  |  |  |  |  |
|---------------|-----------------------------------------------------------------------|------------------------|------------------------|--|--|--|--|--|--|--|
| DATE          | FACULTY                                                               | DEPARTMENT             | COORDINATOR NAME       |  |  |  |  |  |  |  |
| 31st May 2024 | CSE                                                                   | CSE                    | Dr. Ambika P R         |  |  |  |  |  |  |  |
| TIME          | VENUE                                                                 | NUMBER OF PARTICIPANTS | NATURE: Outdoor/Indoor |  |  |  |  |  |  |  |
| 12:00 PM      | CSE Seminar Hall                                                      | 44                     | Indoor                 |  |  |  |  |  |  |  |