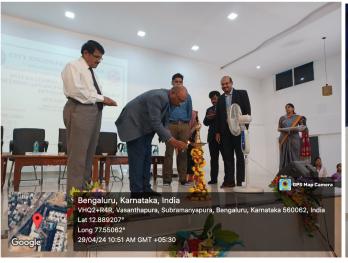

FIG :Resource Person Mr. Hanumantha Reddy discussing about current technology trends