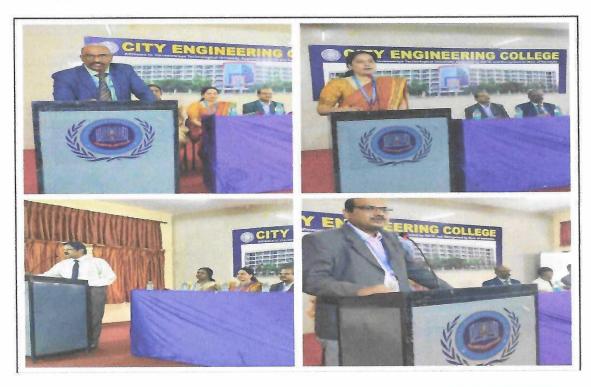

FIG :Resource Person Mr. Hanumantha Reddy discussing about current technology trends

FIG 1: Mr. Vinay Joyce engaged students in a detailed exploration of the intricacies of article writing

HOD

(Dr. Sowmya Naik PT)

**PRINCIPAL** 

(Dr. Karunakara S)

Approved by AICTE New Delhi & Affiliated by VTU, Belagavi Doddakallasandra, Off Kanakapura Main Road, Next to Gokulam Apartment, Bangalore - 560 062.