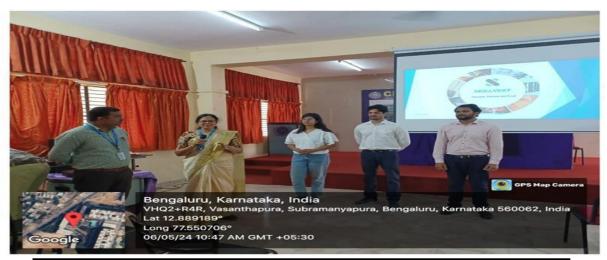

FIG :Resource Person Mr. Hanumantha Reddy discussing about current technology trends