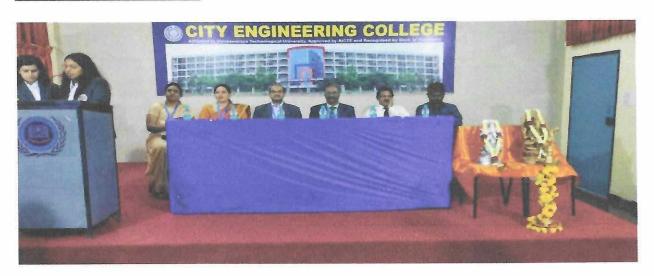

FIG :Resource Person Mr. Hanumantha Reddy discussing about current technology trends