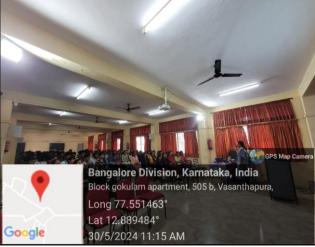

FIG 1: Mr. Vinay Joyce engaged students in a detailed exploration of the intricacies of article writing

HOD

(Dr. Sowmya Naik PT)

**PRINCIPAL** 

(Dr. Karunakara S)

Approved by AICTE New Delhi & Affiliated by VTU, Belagavi Doddakallasandra, Off Kanakapura Main Road, Next to Gokulam Apartment, Bangalore - 560 062.