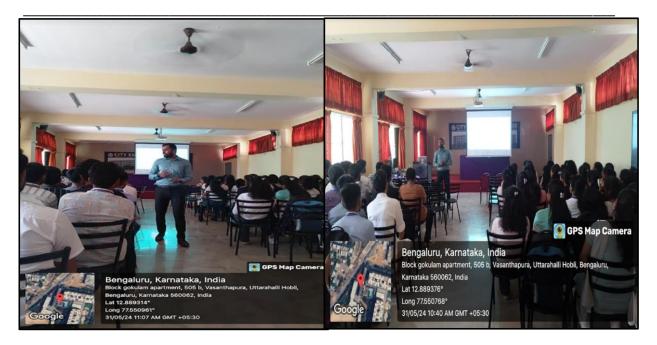

FIG :Resource Person Mr. Hanumantha Reddy discussing about current technology trends