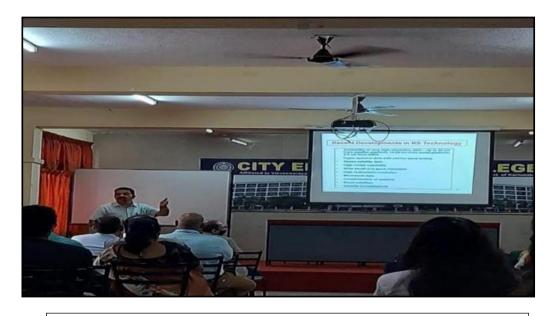

FIG :Resource Person Mr. Hanumantha Reddy discussing about current technology trends