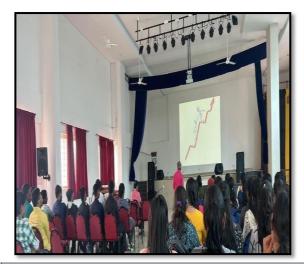

FIG :Resource Person Mr. Hanumantha Reddy discussing about current technology trends