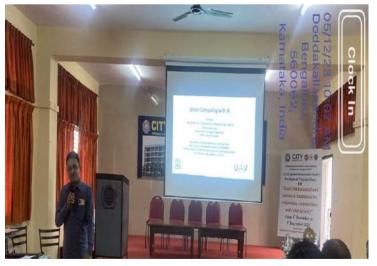

FIG 1: Mr. Vinay Joyce engaged students in a detailed exploration of the intricacies of article writing

HOD

(Dr. Sowmya Naik PT)

**PRINCIPAL** 

(Dr. Karunakara S)

Approved by AICTE New Delhi & Affiliated by VTU, Belagavi Doddakallasandra, Off Kanakapura Main Road, Next to Gokulam Apartment, Bangalore - 560 062.