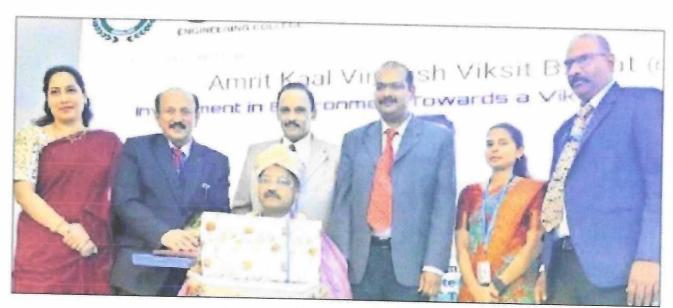

ೊರತೆಯಾಗುತ್ತಿದ್ದು ಈ ವೇಳೆ ಎಥೆನಾಲ್ ಇಂಧನವನ್ನು ಹೆಚ್ಚುಹೆಚ್ಚು ಬಳಸುವ ಮೂಲಕ ಇಂಧನದ ಮೇಲಿನ ಅವಲಂಬನೆ ಕಡಿಮೆಯಾಗಲಿದೆ ಎಂದು ತಿಳಿಸಿದರು.

ವಿದ್ಯಾರ್ಥಿಗಳು ನಮ್ಮಲ್ಲಿ ಇಂಧನ ಮಾತ್ರವಲ್ಲದೆ ಘನತ್ಯಾಜ್ಯ ವಿಲೇವಾರಿ ಬಗ್ಗೆ ಯೋಚಿಸಬೇಕು. ಇಂದು ಕರ್ನಾಟಕದಲ್ಲಿ ಘನತ್ಯಾಜ್ಯ ವಿಲೇವಾರಿ ದೊಡ್ಡ ಸಮಸ್ಯೆಯಾಗಿದ್ದು ವಿದ್ಯಾರ್ಥಿಗಳು ಇದಕ್ಕೆ ಪರಿಹಾರ ಕಂಡುಕೊಳಬೇಕೆಂದು ತಿಳಿಸಿದರು.

ಈ ವೇಳೆ ಸಿಟಿ ಕಾಲೇಜಿನ ಅಧ್ಯಕ್ಷ ಡಾ.ಕೆ. ಆರ್.ಪರಮಹಂಸ, ಪ್ರಾಂಶುಪಾಲ ಡಾ.ತಿಪ್ಪೇಸ್ವಾಮಿ, ಎಚ್ಓಡಿ ಡಾ.ಸೌಮ್ಯ, ಉಪಪ್ರಾಂಶುಪಾಲ ಡಾ.ನಾರಾಯಣಸ್ವಾಮಿ ಮತ್ತಿತರರಿದ್ದರು.



ಕನಕಮರ ರಸ್ತೆಯಲ್ಲಿರುವ ಸಿಟಿ ಎಂಜಿನಿಯರಿಂಗ್ ಕಾಲೇಜಿನ ಅಮೃತ ಮಹೋತ್ಸವದ ಅಂಗವಾಗಿ ಆಯೋಜಿಸಲಾಗಿದ್ದ ವಿಚಾರ ಸಂಕಿರಣದಲ್ಲಿ ಪ್ರಾಂಶುಪಾಲ ಡಾ.ತಿಪ್ಪೇಸ್ವಾಮಿ, ಎಚ್ಓಡಿ ಡಾ.ಸೌಮ್ಯ, ಕೆ.ಪೀ ಪ್ರವಣಜಿತ್, ಉಪ ಪ್ರಾಂಶುಪಾಲ ಡಾ.ನಾರಾಯಣಸ್ವಾಮಿ ಮತ್ತಿತರರಿದ್ದರು.

Bangalore Edition
Dec 29, 2023 Page No. 2
Powered by : eReleGo.com

PRINCIPAL
GITY ENGINEERING COLLEGE
Kanakapura Main Road, Bangalore-560061,





సదస్సులో ప్రముఖులకు సన్మానం

# పర్యావరణానికి రెన్యూవబుల్ ఎనర్జీ

బెంగళూరు, డిసెంబరు 28 (ఆంధ్రజ్యోతి): పర్యావరణ నంరక్షణకోసం రెన్యూవబల్ ఎనర్జీ వినియోగించాలని సీటీ కళాశాల అమృత మహోత్సవంలో బీఎస్డబ్ల్యుఎంఎల్ మేసే జింగ్ డైరెక్టర్ డ్రణమ్జిత్ అభిప్రాయపడ్డారు. కళాశాల అమృత మహోత్సవాన్ని పురస్కరించు కుని డ్రత్యేక సదస్సు నిర్వహించగా డ్రదాన డ్రసంగం చేశారు. ఇంధన కొరతను అధిగమించేం దుకు ఎథనాల్ ఉపయోగిస్తున్నారన్నారు. సహజ ఇంధనానికి బదులు డ్రత్యామ్నాయ వనరు లవైపు దృష్టి సారించేలా విద్యార్థులు పరిశోధనలు చేయాలని అభిప్రాయపడ్డారు. కాగా చెత్త సంస్కరణ డ్రదాన నమస్యగా ఉందని ఇటువంటి సామాజిక అంశాల పరిష్కారానికి తగిన పరిశోధనలు చేయడం అభినందనీయమన్నారు. విద్యార్థులను మరింతగా ప్రోత్సహించాలని సూచించారు. సదస్సులో సీటీ కళాశాల అధ్యఓఉడు డాక్టర్ కేఆర్ పరమహంస, డ్రిస్సిపాల్ డాక్టర్ తిప్పేస్వామి, హెచ్ఓడీ డాక్టర్ సౌమ్య, వైస్ డ్రిస్సి