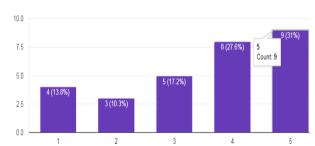

### CRITERIA 3- RESEARCH, INNOVATIONS AND EXTENSION

**Key Indicator: 3.2- Innovation Ecosystem** 

Metric Number: 3.2.2. QnM. Total number of workshops/seminars/conferences including programs conducted on Research Methodology, Intellectual Property Rights (IPR) and entrepreneurship year wise during last five years.

Programs conducted on Research Methodology, Intellectual Property Rights (IPR), and entrepreneurship, including workshops, seminars, and conferences.

### **ACADEMIC YEAR: 2023-24**

| Sl. No | Name of the Program                                                                       |
|--------|-------------------------------------------------------------------------------------------|
|        |                                                                                           |
| 1      | Plannning the Bright Future : Technology Trends                                           |
| 2      | Crafting a Compelling Research Article: From Topic Selection to Publication               |
| 3      | workshop on Power BI                                                                      |
| 4      | "Tech Savvy" Career Building free online courses available in IBM and Cisco               |
| 5      | Internet of Things: A practival based Learning the applications of IoT                    |
| 6      | Industry Insights:Bridging Software Engineering and Project Management                    |
| 7      | Cyber Security and its implications on Society And Benefits of IEEE Student Chapter @ CEC |
| 8      | Navigating futures: career planning and startup success                                   |
| 9      | Vision Astraa Startup Marathon-Forging tomorrow visionaries                               |
| 10     | Strategic tech with wisdom warriors                                                       |
| 11     | Innovation in Drone & Robotics                                                            |
| 12     | Prototype Development Using Python                                                        |
| 13     | "Skillvert" Education                                                                     |
| 14     | Writing and Publishing Research Papers: A Student's Guide                                 |