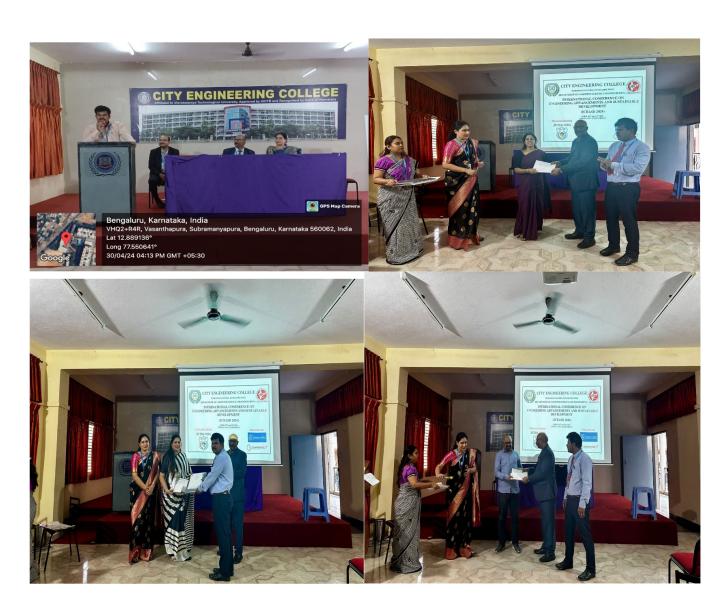

### **Department of CSE**

Expert talk on "Planning for a Bright Future: Key Technology Trends"