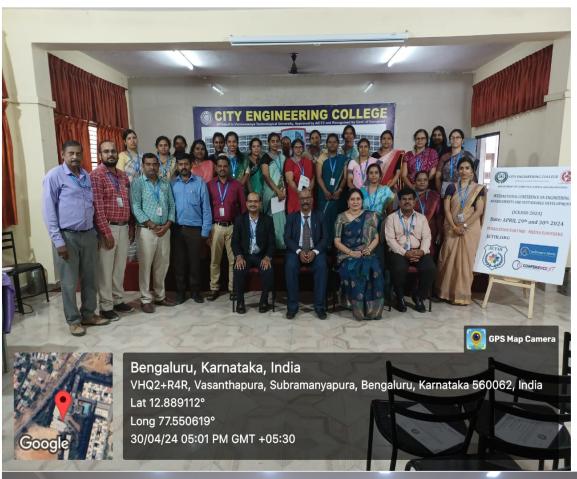

### **Department of CSE**

Expert talk on "Planning for a Bright Future: Key Technology Trends"