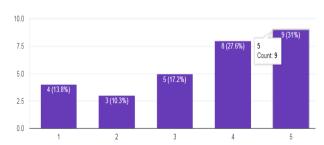

### CRITERIA 3- RESEARCH, INNOVATIONS AND EXTENSION

**Key Indicator: 3.2- Innovation Ecosystem** 

Metric Number: 3.2.2. QnM. Total number of workshops/seminars/conferences including programs conducted on Research Methodology, Intellectual Property Rights (IPR) and entrepreneurship year wise during last five years.

Programs conducted on Research Methodology, Intellectual Property Rights (IPR), and entrepreneurship, including workshops, seminars, and conferences.