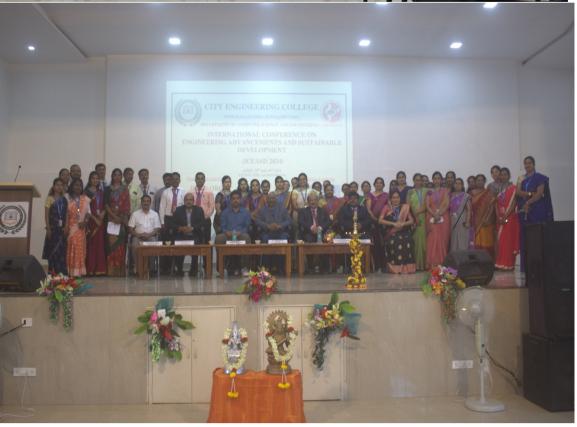

### **Department of CSE**

Expert talk on "Planning for a Bright Future: Key Technology Trends"