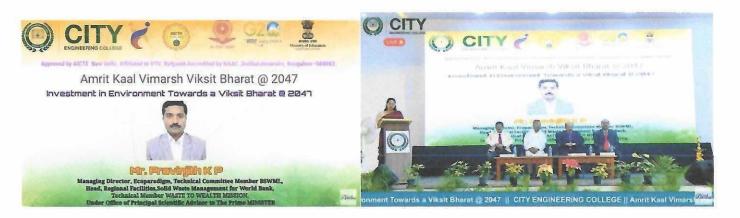

cultural shifts.

Q3: Do you think technology will replace traditional teachers in future What are your thoughts on potential impact of this change.

A: The role of technology in education has been evolving, and there are ongoing discussions about the potential impact of technology on traditional teaching methods. While technology can enhance and complement the learning experience, the idea of completely replacing traditional teachers with technology remains a complex and debated topic.

Q4: How does humanity impact on India's development by 2047?

A: Predicting the specific impact of humanity on India's development by 2047 involves various complex factors, and outcomes will be influenced by a myriad of economic, social, political, and environmental dynamics.

#### **GALLERY OF EVENTS**



PRINCIPAL
CITY ENGINEERING COLLEGE
Kanakapura Main Road, Bangalore-560061

















PRINCIPAL
CITY ENGINEERING COLLEGE
Kanakapura Maio Road









PRINCIPAL
CITY ENGINEERING COLLEGE
Kanakapura Main Road, Bangalore-560061









PRINCIPAL
CITY ENGINEERING COLLEGE
Kanakapura Main Road, Bangalore-560081











## Post - event videos:

https://www.instagram.com/reel/C1ZNTe4O-wb/?igsh=MzRlODBiNWFlZA== https://www.instagram.com/reel/C1Yw24yuFJ9/?igsh=MzRlODBiNWFlZA== https://www.instagram.com/reel/C1Yw24yuFJ9/?igsh=MzRlODBiNWFlZA==

YouTube Link

https://www.youtube.com/watch?v=vowwC5y[gss

## **Students Feedback:**

The QR code was created to get the feedback from the participants more than 500 feedbacks were received.



## Media and Press Coverage details:

#### **Media Chann