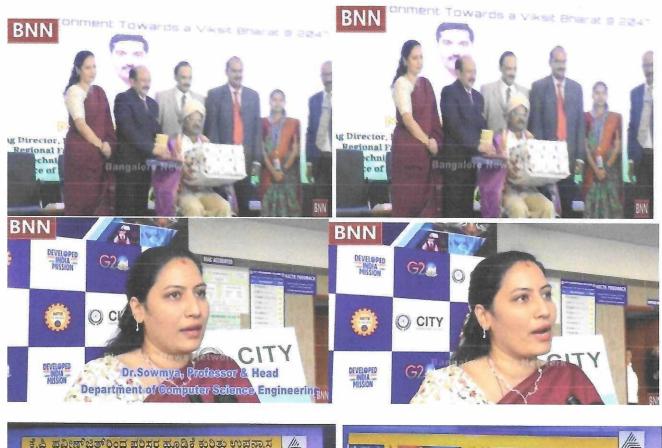

FIG :Resource Person Mr. Hanumantha Reddy discussing about current technology trends

### BRIEF INFORMATION ABOUT THE ACTIVITY

| TITLE OF THE ACTIVITY   | "Dlaming for Dright France Took note on Tronda"                                               |  |  |  |  |  |
|-------------------------|-----------------------------------------------------------------------------------------------|--|--|--|--|--|
| RESOURCE PERSON DETAILS | "Planning for Bright Future: Technology Trends"  Mr. Hanumanthappa Reddy, Specialist Software |  |  |  |  |  |
|                         | Engineer, Pygenicare, Bangalore.                                                              |  |  |  |  |  |
| <b>OBJECTIVE</b>        | • Awareness of Emerging Technologies:                                                         |  |  |  |  |  |
|                         | Introduce participants to the latest trends in                                                |  |  |  |  |  |
|                         | technology that are shaping industries and                                                    |  |  |  |  |  |
|                         | society.                                                                                      |  |  |  |  |  |
|                         | s Chill Danislammant, Highlight the immentance                                                |  |  |  |  |  |
|                         | • Skill Development: Highlight the importance                                                 |  |  |  |  |  |
|                         | of acquiring new skills to stay relevant in the                                               |  |  |  |  |  |
|                         | rapidly evolving tech landscape.                                                              |  |  |  |  |  |
|                         | • Career Guidance: Provide insights into                                                      |  |  |  |  |  |
|                         | potential career paths and opportunities in fields                                            |  |  |  |  |  |
|                         | influenced by current and future technology                                                   |  |  |  |  |  |
|                         | trends.                                                                                       |  |  |  |  |  |
| EVENT DETAILS           | Mr. Reddy discussed the latest trends in technology                                           |  |  |  |  |  |
|                         | that are shaping the software development landscape.                                          |  |  |  |  |  |
|                         | Key trends included the rise of artificial intelligence                                       |  |  |  |  |  |
|                         | (AI) and machine learning, the importance of                                                  |  |  |  |  |  |