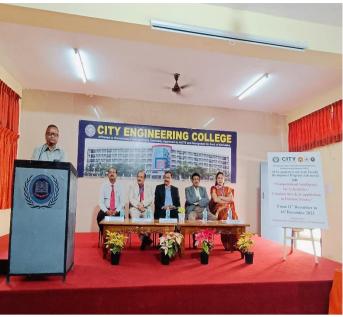

### CITY ENGINEERING COLLEGE

Presents

An Expert Talk

On

"Planning For bright Future: Technology trends"

Resource Person:

Mr. Hanumantha Reddy

Specialist Software Engineer, Pygenicarc, Bangalore

Organized by
Department of Computer Science and Engineering

Date: 31st May 2024

**Venue: CSE Seminar Hall** 

ISO 9001:2015

Approved by AICTE New Delhi & Affiliated by VTU, Belagavi Doddakallasandra, Off Kanakapura Main Road, Next to Gokulam Apartment, Bangalore - 560 062.