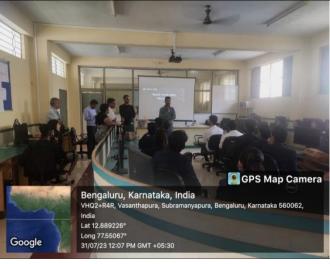

#### **ACTIVITY REPORT 2023-2024**

| NAME OF       | NAME OF THE ACTIVITY: "Planning for Bright Future: Technology Trends" |                        |                        |  |  |  |  |  |  |  |
|---------------|-----------------------------------------------------------------------|------------------------|------------------------|--|--|--|--|--|--|--|
| DATE          | FACULTY                                                               | DEPARTMENT             | COORDINATOR NAME       |  |  |  |  |  |  |  |
| 31st May 2024 | CSE                                                                   | CSE                    | Dr. Ambika P R         |  |  |  |  |  |  |  |
| TIME          | VENUE                                                                 | NUMBER OF PARTICIPANTS | NATURE: Outdoor/Indoor |  |  |  |  |  |  |  |
| 12:00 PM      | CSE Seminar Hall                                                      | 44                     | Indoor                 |  |  |  |  |  |  |  |

FIG :Resource Person Mr. Hanumantha Reddy discussing about current technology trends