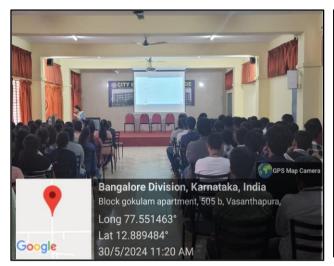

FIG :Resource Person Mr. Hanumantha Reddy discussing about current technology trends