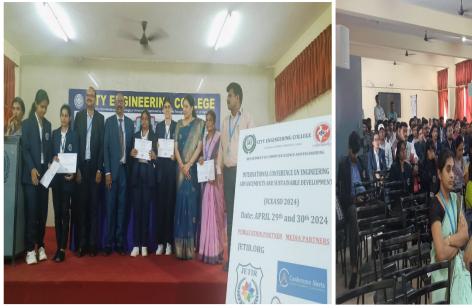

### **Department of CSE**

Expert talk on "Planning for a Bright Future: Key Technology Trends"