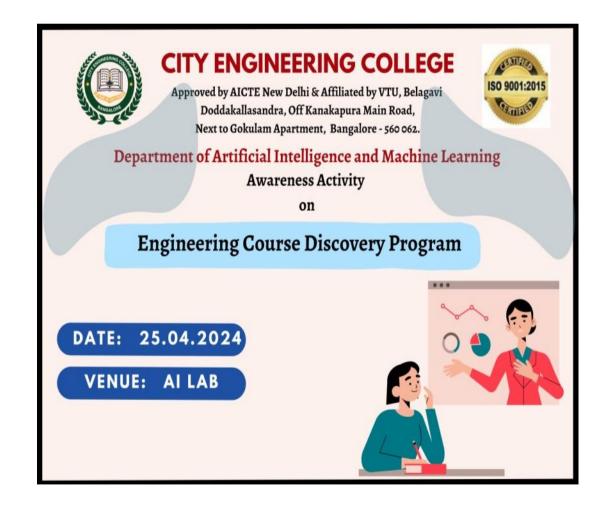

ning**

Ref. No: CEC/AIML/C3.2.2/2023-24/OR/08

### Activity Report 2023-2024

| Activity Name: "Engineering Course Discovery Program" |                     |                        |  |  |  |  |  |
|-------------------------------------------------------|---------------------|------------------------|--|--|--|--|--|
| Date Time Venue                                       |                     |                        |  |  |  |  |  |
| 25.04.2024                                            | 2.30 PM             | AI Lab                 |  |  |  |  |  |
| Faculty Coordinator                                   | No. of Participants | Nature: Indoor/Outdoor |  |  |  |  |  |
| Mrs. Shruti B Hiregoudar                              | 46                  | Indoor                 |  |  |  |  |  |







Approved by AICTE New Delhi & Affiliated by VTU, Belagavi Doddakallasandra, Off Kanakapura Main Road, Next to Gokulam Apartment, Bangalore - 560 062.



#### BRIEF INFORMATION ABOUT THE ACTIVITY

| OBJECTIVES  EVENT DETAILS | <ul> <li>Introduce 4th semester students to the various engineering courses offered at Chanakya University.</li> <li>Highlight the different specializations available and their relevance in the current job market.</li> <li>Provide comprehensive information about the curriculum, faculty, and facilities associated with each engineering course.</li> <li>The primary objective of the "Engineering Course Discovery Program" event was to raise awareness among 4th semester students about the online courses available in Chanakya University. The event aimed to equip studen