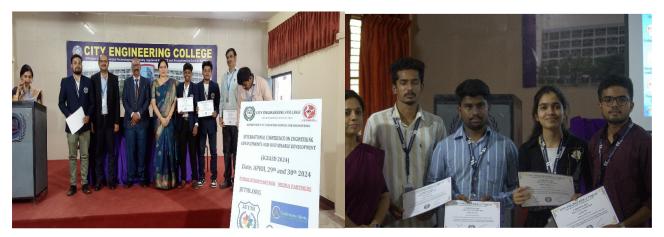

### **Department of CSE**

Expert talk on "Planning for a Bright Future: Key Technology Trends"