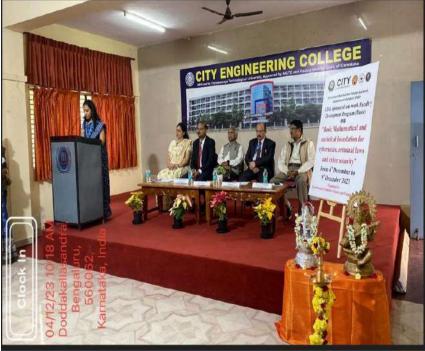

## CITY ENGINEERING COLLEGE

Near Doddakallasandra Metro Station Doddakalasandra, Bangalore - 560 062.

AN EXPERT TALK ON

# "CRAFTING A COMPELLING RESEARCH ARTICLE: FROM TOPIC SELECTION TO PUBLICATION"

Resource Person
Mr. Vinay Joyce
Engineering Manager ,bae.ninja

Date: 30/05/2024

Time: 10:30 am

Venue: CSE Seminar Hall