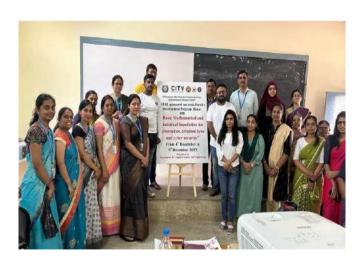

### **ACTIVITY REPORT 2023-2024**

| NAME OF                          | NAME OF THE ACTIVITY: "Crafting a Compelling Research Article: From Topic Selection to |     |        |  |  |  |  |  |
|----------------------------------|----------------------------------------------------------------------------------------|-----|--------|--|--|--|--|--|
|                                  | Publication"                                                                           |     |        |  |  |  |  |  |
| DATE                             | DATE FACULTY DEPARTMENT COORDINATOR NAME                                               |     |        |  |  |  |  |  |
| 30/5/2024 CSE CSE Dr. Ambika P R |                                                                                        |     |        |  |  |  |  |  |
| TIME                             | TIME VENUE NUMBER OF PARTICIPANTS NATURE: Outdoor/Indoor                               |     |        |  |  |  |  |  |
| 10:30 AM                         | CSE Seminar Hall                                                                       | 105 | Indoor |  |  |  |  |  |

FIG 1: Mr. Vinay Joyce engaged students in a detailed exploration of the intricacies of article writing

HOD

(Dr. Sowmya Naik PT)

**PRINCIPAL** 

(Dr. Karunakara S)

Approved by AICTE New Delhi & Affiliated by VTU, Belagavi Doddakallasandra, Off Kanakapura Main Road, Next to Gokulam Apartment, Bangalore - 560 062.