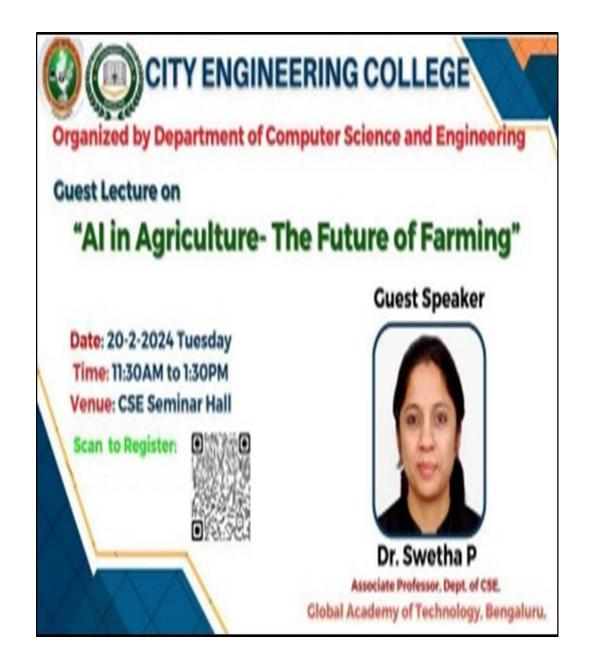

-----------------|------------------------|------------------------|--|--|
| DATE                                                                             | E FACULTY DEPARTMENT COORDINATOR NAME |                        |                        |  |  |
| 20-02-2024                                                                       | CSE                                   | CSE                    | Mrs. Ambika P R        |  |  |
| TIME                                                                             | VENUE                                 | NUMBER OF PARTICIPANTS | NATURE: Outdoor/Indoor |  |  |
| 10:30 AM                                                                         | CSE Seminar Hall                      | 103                    | Indoor                 |  |  |





Approved by AICTE New Delhi & Affiliated by VTU, Belagavi Doddakallasandra, Off Kanakapura Main Road, Next to Gokulam Apartment, Bangalore - 560 062.



\_\_\_\_\_

#### BRIEF INFORMATION ABOUT THE ACTIVITY

| TITLE OF THE ACTIVITY   | AI in Agriculture-The Future of Framing