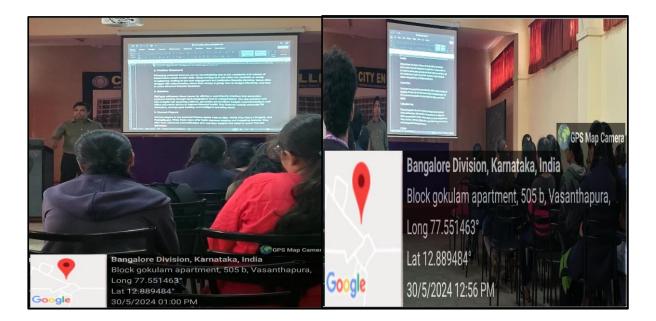

FIG :Resource Person Mr. Hanumantha Reddy discussing about current technology trends