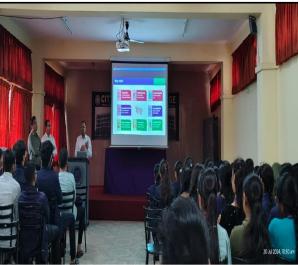

FIG 1: Mr. Vinay Joyce engaged students in a detailed exploration of the intricacies of article writing

HOD

(Dr. Sowmya Naik PT)

**PRINCIPAL** 

(Dr. Karunakara S)

Approved by AICTE New Delhi & Affiliated by VTU, Belagavi Doddakallasandra, Off Kanakapura Main Road, Next to Gokulam Apartment, Bangalore - 560 062.