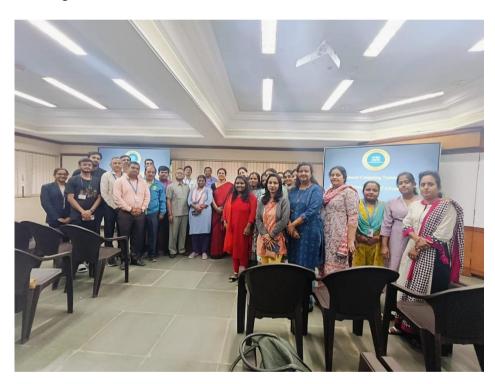

FIG :Resource Person Mr. Hanumantha Reddy discussing about current technology trends