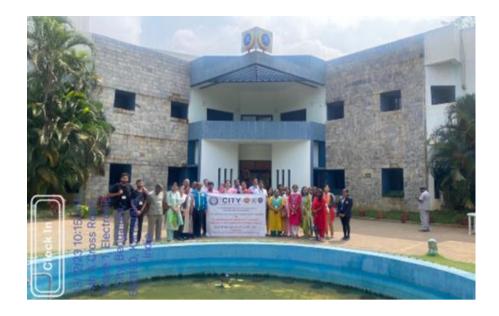

FIG 1: Mr. Vinay Joyce engaged students in a detailed exploration of the intricacies of article writing

HOD

(Dr. Sowmya Naik PT)

**PRINCIPAL** 

(Dr. Karunakara S)

Approved by AICTE New Delhi & Affiliated by VTU, Belagavi Doddakallasandra, Off Kanakapura Main Road, Next to Gokulam Apartment, Bangalore - 560 062.