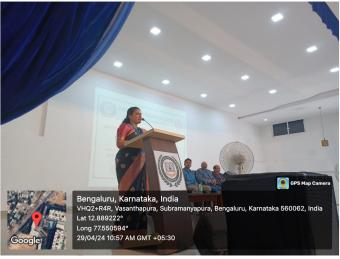

FIG 1: Mr. Vinay Joyce engaged students in a detailed exploration of the intricacies of article writing

HOD

(Dr. Sowmya Naik PT)

**PRINCIPAL** 

(Dr. Karunakara S)

Approved by AICTE New Delhi & Affiliated by VTU, Belagavi Doddakallasandra, Off Kanakapura Main Road, Next to Gokulam Apartment, Bangalore - 560 062.