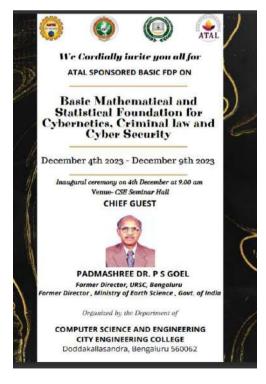

## CITY ENGINEERING COLLEGE

Near Doddakallasandra Metro Station Doddakalasandra, Bangalore - 560 062.

AN EXPERT TALK ON

# "CRAFTING A COMPELLING RESEARCH ARTICLE: FROM TOPIC SELECTION TO PUBLICATION"

Resource Person
Mr. Vinay Joyce
Engineering Manager ,bae.ninja

Date: 30/05/2024

Time: 10:30 am

Venue: CSE Seminar Hall