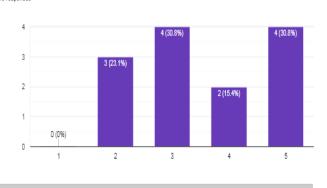

| р.                  |



Approved by AICTE New Delhi & Affiliated by VTU, Belagavi Doddakallasandra, Off Kanakapura Main Road, Next to Gokulam Apartment, Bangalore - 560 062.



#### Feedback



How would you rate your overall experience at the "Build Your Own Project" workshop?

1: Poor, 2: Fair, 3: Good, 4: Very good, 5:Excellent

13 responses



#### What did you find most valuable or beneficial about the workshop?

1: Poor, 2: Fair, 3: Good, 4: Very good, 5:Excellent

13 responses



#### How would you rate the relevance of the topics covered during the workshop?

1: Poor, 2: Fair, 3: Good, 4: Very good, 5:Excellent

12 responses



#### Did the hands-on projects help reinforce the theoretical knowledge?

1: Poor, 2: Fair, 3: Good, 4: Very good, 5:Excellent

13 responses





Сору



Approved by AICTE New Delhi & Affiliated by VTU, Belagavi Doddakallasandra, Off Kanakapura Main Road, Next to Gokulam Apartment, Bangalore - 560 062.



Ref.No: CEC/ECE/C3.2.2/ACY2023-24/OR/01

#### **CIRCULAR**

Date: 01/07/2023

We are pleased to announce that the Department of Electronics and Communication will be organizing a one-day workshop on "RESEARCH METHODOLOGY" on July 8th, 2023. We kindly request the faculty members and students of Department of Electronics and Communication and computer science department kindly coordinate for this initiative.

G. s. malitranjez

(Mr. Mallikarjun G S)

PRINCIPAL

(Dr. H.N. Thippeswamy)



Approved by AICTE New Delhi & Affiliated by VTU, Belagavi Doddakallasandra, Off Kanakapura Main Road, Next to Gokulam Apartment, Bangalore - 560