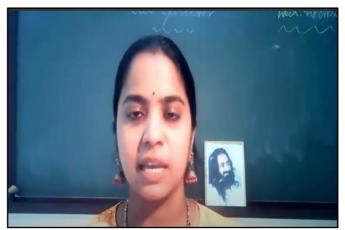

# A Report on Strengthening Minds: Mental Health Support Initiatives During the COVID-19 Pandemic

Date : <u>02-01-2021</u>

Mode: Online mode through Google meet

Number of participants:120

The COVID-19 pandemic has brought unprecedented challenges to individuals and communities worldwide, not just physically but also mentally. In response to these challenges, a lecture on health tips and awareness was organized and invited Dr. N. Muralidhara, Professor and Head of the Department from Sri Sri Ayurvedic College. This initiative aimed to provide mental health support and promote wellness among students during these trying times.

1. Health Tips and Awareness Lecture: Dr. N. Muralidhara, a respected expert in Ayurvedic medicine, delivered a comprehensive lecture focused on health awareness. He provided valuable insights into maintaining physical and mental health during the pandemic. Dr. Muralidhara emphasized the importance of a balanced lifestyle, proper nutrition, and regular exercise as essential components of overall well-being. He also highlighted the significance of mental health, particularly during the ongoing pandemic, and provided practical tips for managing stress and anxiety.

ATTESTED COPY

2. Yoga and Meditation Session: Following the lecture, a Health Awareness Programme was conducted, which included a session on Yoga and Meditation led by the same team from Sri Sri Ayurvedic College. Ms. Suma explained the profound benefits of Yoga and Meditation in managing stress and enhancing mental clarity. She demonstrated various Yoga postures and breathing exercises that students can incorporate into their daily routines to alleviate stress and improve their mental and physical health.