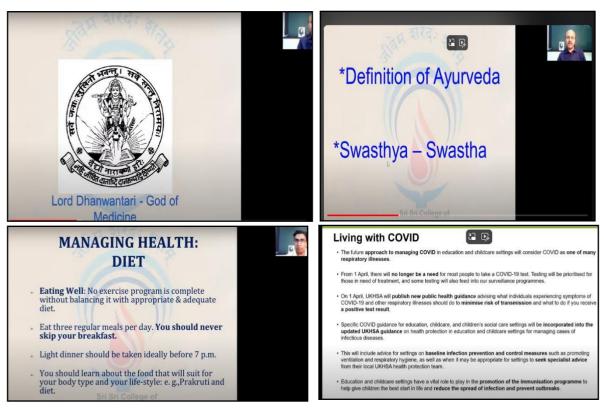

# A Report on Strengthening Minds: Mental Health Support Initiatives During the COVID-19 Pandemic

Date : <u>02-01-2021</u>

Mode: Online mode through Google meet

Number of participants:120

The COVID-19 pandemic has brought unprecedented challenges to individuals and communities worldwide, not just physically but also mentally. In response to these challenges, a lecture on health tips and awareness was organized and invited Dr. N. Muralidhara, Professor and Head of the Department from Sri Sri Ayurvedic College. This initiative aimed to provide mental health support and promote wellness among students during these trying times.

1. Health Tips and Awareness Lecture: Dr. N. Muralidhara, a respected expert in Ayurvedic medicine, delivered a comprehensive lecture focused on health awareness. He provided valuable insights into maintaining physical and mental health during the pandemic. Dr. Muralidhara emphasized the importance of a balanced lifestyle, proper nutrition, and regular exercise as essential components of overall well-being. He also highlighted the significance of mental health, particularly during the ongoing pandemic, and provided practical tips for managing stress and anxiety.

ATTESTED COPY

2. Yoga and Meditation Session: Following the lecture, a Health Awareness Programme was conducted, which included a session on Yoga and Meditation led by the same team from Sri Sri Ayurvedic College. Ms. Suma explained the profound benefits of Yoga and Meditation in managing stress and enhancing mental clarity. She demonstrated various Yoga postures and breathing exercises that students can incorporate into their daily routines to alleviate stress and improve their mental and physical health.

Fig. Online session screenshots

Rumanis

Principal
City Engineering College,
Bangalore-560 061

ATTESTED COPY

Date: <u>02-01-2021</u>

| Sl.No | USN          | NAME                          | Signature       |
|-------|--------------|-------------------------------|-----------------|
| 1.    | 1CE19CS064   | PRATHAM S                     | Frathan S       |
| 2.    | 1CE19CS065   | PREETHI C K                   | Pretti . C K    |
| 3.    | 1CE19CS066   | R FAZEELA FATHIMA             | R Faz laketlina |
| 4.    | 1CE19CS067   | RAHUL K R                     | Palm            |
| 5.    | 1CE19CS068   | RAKSHANDA AIMAN G             | Rakshandsdinan  |
| 6.    | 1CE19CS069   | RAKSHITHA CR                  | Rakslitha. CR   |
| 7.    | 1CE19CS070   | RAKSHITHA G M                 | - L             |
| 8.    | 1CE19CS071   | RATNADEEP ANIL MORE           | Rela            |
| 9.    | 1CE19CS072   | ROHIT GEHLOT                  | Robet           |
| 10.   | 1CE19CS073   | SACHIN H M                    | Sachin          |
| 11.   | 1CE19CS074   | SAGAR T R                     | Spell           |
| 12.   | 1CE19CS075   | SAHANA GOPALKRISHNA<br>HEBBAR | Sahene          |
| 13.   | 1CE19CS076   | SAIMA SHEIK                   | Sainia          |
| 14.   | 1CE19CS077   | SALFIYA MUSKAN                | <b>8</b>        |
| 15.   | 1CE19CS078   | SAMBANGI SAITEJA              | Sameritela      |
| 16.   | 1CE19CS079   | SANGEETHA M S                 | Orgeth          |
| 17.   | 1CE19CS080   | SHALINI R                     | Shalini         |
| 18.   | . 1CE19CS081 | SHANKARLINGA M MATTIMANI      | Shancer loga    |