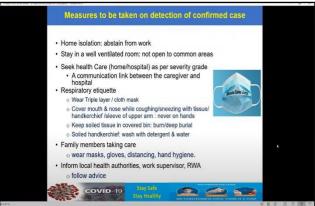

#### A Report on Awareness on Covid-19 and SOP

Date:23-12-2020

Mode: Online mode through Google meet

#### Number of participants:200

The Department of Chemistry at City Engineering College organized an online presentation on COVID-19 awareness and the Standard Operating Procedures (SOPs) to be followed during the ongoing pandemic. The session was conducted by Prof. N. Sunitha and held virtually through Google Meet.

Fig. Online session screenshots

PRINCIPAL
CITY ENGINEERING COLLEGE
Kanakapura Main Road, Bangalore-560091

ATTESTED COPY

#### **Objective:**

The primary objective of the presentation was to educate students, faculty, and staff about the latest guidelines for COVID-19 prevention, the importance of following SOPs, and practical tips for staying safe during the pandemic.

#### 1. Overview of COVID-19:

Prof. N. Sunitha began the presentation with a brief overview of the COVID-19 virus, its transmission methods, and the symptoms associated with the infection. She emphasized the importance of early detection and timely medical intervention.

#### 2. Standard Operating Procedures (SOPs):

The session detailed the essential SOPs recommended by health authorities, including:

- Wearing masks properly and consistently.
- o Practicing social distancing.
- o Regular hand washing with soap and the use of hand sanitizers.
- Avoiding crowded places and non-essential travel.
- o Monitoring for symptoms and seeking medical advice if unwell.