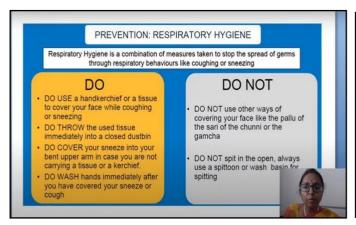

#### A Report on Awareness on Covid-19 and SOP

Date:23-12-2020

Mode: Online mode through Google meet

#### Number of participants:200

The Department of Chemistry at City Engineering College organized an online presentation on COVID-19 awareness and the Standard Operating Procedures (SOPs) to be followed during the ongoing pandemic. The session was conducted by Prof. N. Sunitha and held virtually through Google Meet.

Fig. Online session screenshots

PRINCIPAL
CITY ENGINEERING COLLEGE
Kanakapura Main Road, Bangalore-560091

ATTESTED COPY

#### **Objective:**

The primary objective of the presentation was to educate students, faculty, and staff about the latest guidelines for COVID-19 prevention, the importance of following SOPs, and practical tips for staying safe during the pandemic.

#### 1. Overview of COVID-19:

Prof. N. Sunitha began the presentation with a brief overview of the COVID-19 virus, its transmission methods, and the symptoms associated with the infection. She emphasized the importance of early detection and timely medical intervention.

#### 2. Standard Operating Procedures (SOPs):

The session detailed the essential SOPs recommended by health authorities, including:

- Wearing masks properly and consistently.
- o Practicing social distancing.
- o Regular hand washing with soap and the use of hand sanitizers.
- Avoiding crowded places and non-essential travel.
- o Monitoring for symptoms and seeking medical advice if unwell.