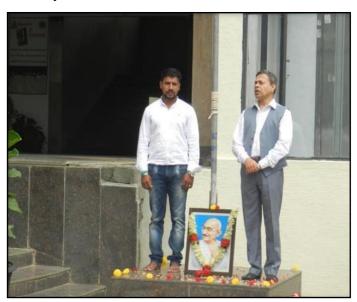

# A Report on

**Unity in Diversity: Republic Celebration** 

Date: 26th January, 2021

Venue: City Engineering College

Attendance: Limited due to COVID-19 pandemic restrictions

Number of participants:20

Republic Day 2021 was observed at City Engineering College with a respectful and cautious celebration, taking into account the ongoing COVID-19 pandemic. The event was conducted with a limited number of attendees to ensure the safety and well-being of all participants.

The celebration began with the flag hoisting ceremony, led by Dr. Ramamurthy, the Principal of City Engineering College. The national flag was unfurled, and the gathering joined in the singing of the national anthem, paying tribute to the nation's rich heritage and democratic values.

In light of the pandemic, stringent safety measures were implemented during the event. All attendees were required to wear masks, maintain social distancing, and follow the prescribed hygiene protocols. The event was kept brief to minimize exposure, and the college ensured that all guidelines were strictly adhered to.