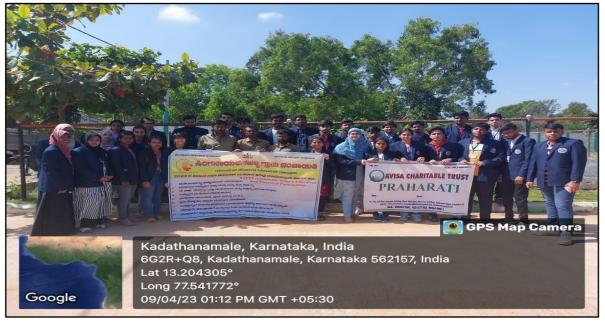

# **Key Indicator: 3.4 Extension Activities Extension Activity List: 2022-2023**

| SL. No. | Year | Event Details                                                         | Number of students<br>Benefitted |
|---------|------|-----------------------------------------------------------------------|----------------------------------|
| 1.      | 2023 | Celebration of Republic India-2023                                    | 20                               |
| 2.      | 2023 | Blood Donation Camp in association with Rotary Club.                  | 250                              |
| 3.      | 2023 | Celebration of National Youth: Birth Anniversary of Swami Vivekananda | 140                              |
| 4.      | 2023 | SVEEP: Compulsory Voting Awareness Drive                              | 40                               |
| 5.      | 2023 | Cleanliness Initiative and Waste Management<br>Activity               | 08                               |
| 6.      | 2023 | Swachh Bharat Abhiyan program at Govt. High school, Vasanthapura      | 50                               |
| 7.      | 2023 | Basic Computer Knowledge Training for<br>Government School Kids       | 15                               |
| 8.      | 2023 | Enhancing Math Skills for Government School Kids                      | 10                               |
| 9.      | 2023 | Waste Management awareness to school students                         | 30                               |
| 10.     | 2022 | Self-defense Training for Government School Kids                      | 05                               |
| 11.     | 2022 | Awareness program on World Environment                                | 120                              |
| 12.     | 2022 | School Embellishment at Govt. school Agara                            | 60                               |