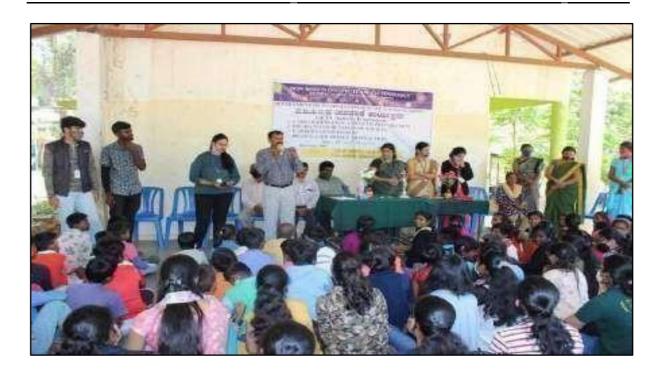

### A Report on Celebration of Republic India-2023

Date: 26th January 2023 Venue: CEC Campus No of Participants: 20

The NSS Club of City Engineering College, Bengaluru, organized a grand celebration of Republic Day on 26th January 2023. The event was graced by our respected Principal, Dr. Karunakara, along with all the staff members and students. The celebration commenced with the unfurling of the national flag by Dr. Karunakara, followed by the singing of the National Anthem, which filled the campus with a sense of pride and patriotism.

In his address, Dr. Karunakara emphasized the importance of the day, reminding everyone of the values enshrined in our Constitution and the responsibilities of being a citizen of India. He also highlighted the role of education in nation-building and encouraged students to contribute positively to society.

Fig. Flag hoisting for the Republic Day celebration at CEC.

NSS COORDINATOR Mr. Gopikishan

PRINCIPAL Dr. S Karunakara

Extension Activity: Republic Dory Celebration

Date: 26/01/2023