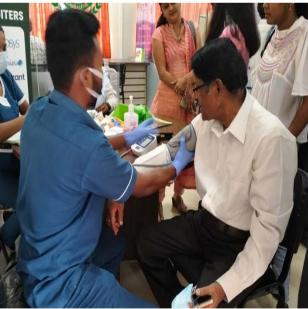

#### **Number of Participants:250**

Every year countries around the world celebrate World Blood Donor Day (WBDD). The event serves to raise awareness of the need for safe blood and blood products and to thank voluntary, unpaid blood donors for their life-saving gifts of blood.

NSS of City Engineering College, Bengaluru, organized Blood donation and health checkup camp in our college campus on 17th March 2023 in association with ROTARY CLUB KANAKAPURA road and **BANGALORE MEDICAL SERVICE TRUST (BMST).** 

Figure 1: Poster on "Blood donation and free health care checkup camp"

Figure 2 and 3: Every donation counts – our students show their commitment to helping others by donating blood.

Figure 4 and 5: Health is wealth – providing free checkups and consultations to our college staffs and students.