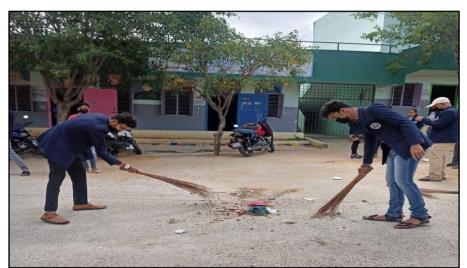

# **Key Indicator: 3.4 Extension Activities Extension Activity List: 2022-2023**

| SL. No. | Year | Event Details                                                         | Number of students<br>Benefitted |
|---------|------|-----------------------------------------------------------------------|----------------------------------|
| 1.      | 2023 | Celebration of Republic India-2023                                    | 20                               |
| 2.      | 2023 | Blood Donation Camp in association with Rotary Club.                  | 250                              |
| 3.      | 2023 | Celebration of National Youth: Birth Anniversary of Swami Vivekananda | 140                              |
| 4.      | 2023 | SVEEP: Compulsory Voting Awareness Drive                              | 40                               |
| 5.      | 2023 | Cleanliness Initiative and Waste Management<br>Activity               | 08                               |
| 6.      | 2023 | Swachh Bharat Abhiyan program at Govt. High school, Vasanthapura      | 50                               |
| 7.      | 2023 | Basic Computer Knowledge Training for<br>Government School Kids       | 15                               |
| 8.      | 2023 | Enhancing Math Skills for Government School Kids                      | 10                               |
| 9.      | 2023 | Waste Management awareness to school students                         | 30                               |
| 10.     | 2022 | Self-defense Training for Government School Kids                      | 05                               |
| 11.     | 2022 | Awareness program on World Environment                                | 120                              |
| 12.     | 2022 | School Embellishment at Govt. school Agara                            | 60                               |