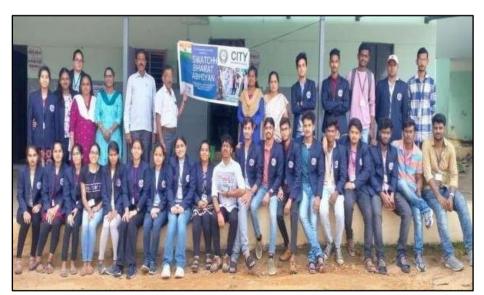

# **Key Indicator: 3.4 Extension Activities Extension Activity List: 2022-2023**

| SL. No. | Year | Event Details                                                         | Number of students<br>Benefitted |
|---------|------|-----------------------------------------------------------------------|----------------------------------|
| 1.      | 2023 | Celebration of Republic India-2023                                    | 20                               |
| 2.      | 2023 | Blood Donation Camp in association with Rotary Club.                  | 250                              |
| 3.      | 2023 | Celebration of National Youth: Birth Anniversary of Swami Vivekananda | 140                              |
| 4.      | 2023 | SVEEP: Compulsory Voting Awareness Drive                              | 40                               |
| 5.      | 2023 | Cleanliness Initiative and Waste Management<br>Activity               | 08                               |
| 6.      | 2023 | Swachh Bharat Abhiyan program at Govt. High school, Vasanthapura      | 50                               |
| 7.      | 2023 | Basic Computer Knowledge Training for<br>Government School Kids       | 15                               |
| 8.      | 2023 | Enhancing Math Skills for Government School Kids                      | 10                               |
| 9.      | 2023 | Waste Management awareness to school students                         | 30                               |
| 10.     | 2022 | Self-defense Training for Government School Kids                      | 05                               |
| 11.     | 2022 | Awareness program on World Environment                                | 120                              |
| 12.     | 2022 | School Embellishment at Govt. school Agara                            | 60                               |