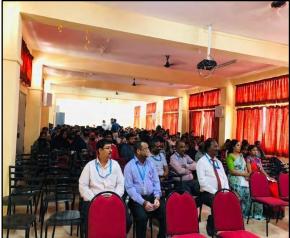

### A Report on Celebration of Republic India-2023

Date: 26th January 2023 Venue: CEC Campus No of Participants: 20

The NSS Club of City Engineering College, Bengaluru, organized a grand celebration of Republic Day on 26th January 2023. The event was graced by our respected Principal, Dr. Karunakara, along with all the staff members and students. The celebration commenced with the unfurling of the national flag by Dr. Karunakara, followed by the singing of the National Anthem, which filled the campus with a sense of pride and patriotism.

In his address, Dr. Karunakara emphasized the importance of the day, reminding everyone of the values enshrined in our Constitution and the responsibilities of being a citizen of India. He also highlighted the role of education in nation-building and encouraged students to contribute positively to society.