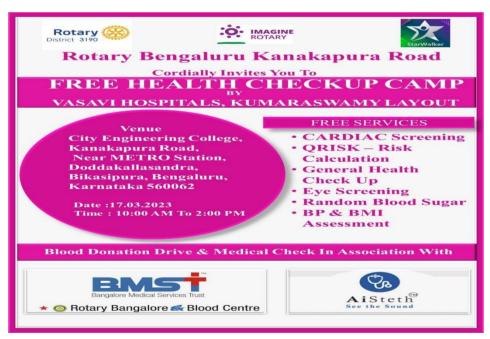

### **CIRCULAR**

Sub: Blood Donation and health checkup camp

We are pleased to announce that the NSS (National Service Scheme) unit of City Engineering College will be organizing a Blood Donation and Health Checkup Camp on **17th March 2023**. This event is being held in association with **Rotary Club Kanakapura Road** and **Bangalore Medical Service Trust (BMST)**.

NSS of City Engineering College, Bengaluru, organized Blood donation and health checkup camp in our college campus on 17th March 2023 in association with ROTARY CLUB KANAKAPURA road and **BANGALORE MEDICAL SERVICE TRUST (BMST).** 

Figure 1: Poster on "Blood donation and free health care checkup camp"

Figure 2 and 3: Every donation counts – our students show their commitment to helping others by donating blood.

Figure 4 and 5: Health is wealth – providing free checkups and consultations to our college staffs and students.