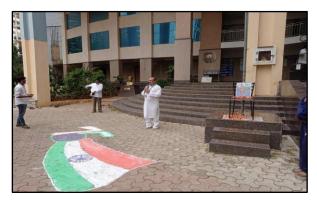

### A Report on Celebration of Republic India-2023

Date: 26th January 2023 Venue: CEC Campus No of Participants: 20

The NSS Club of City Engineering College, Bengaluru, organized a grand celebration of Republic Day on 26th January 2023. The event was graced by our respected Principal, Dr. Karunakara, along with all the staff members and students. The celebration commenced with the unfurling of the national flag by Dr. Karunakara, followed by the singing of the National Anthem, which filled the campus with a sense of pride and patriotism.

Fig. Flag hoisting for the Republic Day celebration at CEC.

NSS COORDINATOR Mr. Gopikishan

PRINCIPAL Dr. S Karunakara

Extension Activity: Republic Dory Celebration

Date: 26/01/2023