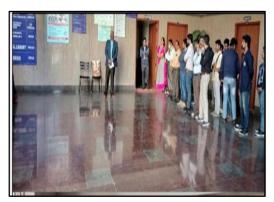

NSS of City Engineering College, Bengaluru, organized Blood donation and health checkup camp in our college campus on 17th March 2023 in association with ROTARY CLUB KANAKAPURA road and **BANGALORE MEDICAL SERVICE TRUST (BMST).** 

Figure 1: Poster on "Blood donation and free health care checkup camp"

Figure 2 and 3: Every donation counts – our students show their commitment to helping others by donating blood.

Figure 4 and 5: Health is wealth – providing free checkups and consultations to our college staffs and students.