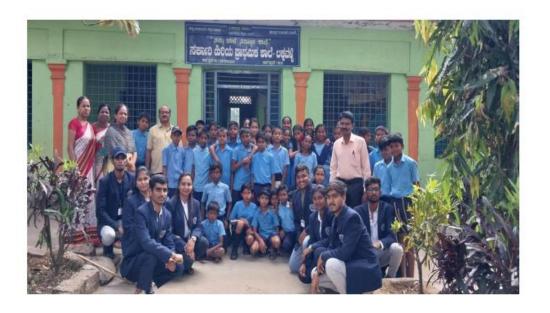

### A Report on Celebration of Republic India-2023

Date: 26th January 2023 Venue: CEC Campus No of Participants: 20

The NSS Club of City Engineering College, Bengaluru, organized a grand celebration of Republic Day on 26th January 2023. The event was graced by our respected Principal, Dr. Karunakara, along with all the staff members and students. The celebration commenced with the unfurling of the national flag by Dr. Karunakara, followed by the singing of the National Anthem, which filled the campus with a sense of pride and patriotism.

Fig. Flag hoisting for the Republic Day celebration at CEC.

NSS COORDINATOR Mr. Gopikishan

PRINCIPAL Dr. S Karunakara

Extension Activity: Republic Dory Celebration

Date: 26/01/2023