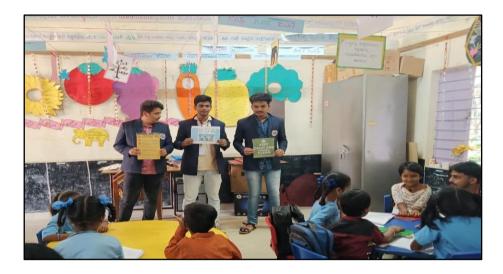

### A Report on Celebration of Republic India-2023

Date: 26th January 2023 Venue: CEC Campus No of Participants: 20

The NSS Club of City Engineering College, Bengaluru, organized a grand celebration of Republic Day on 26th January 2023. The event was graced by our respected Principal, Dr. Karunakara, along with all the staff members and students. The celebration commenced with the unfurling of the national flag by Dr. Karunakara, followed by the singing of the National Anthem, which filled the campus with a sense of pride and patriotism.

Fig. Flag hoisting for the Republic Day celebration at CEC.

NSS COORDINATOR Mr. Gopikishan

PRINCIPAL Dr. S Karunakara

Extension Activity: Republic Dory Celebration

Date: 26/01/2023