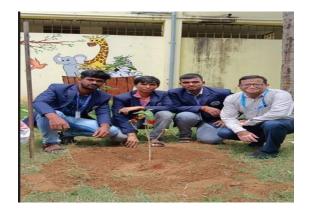

### A Report on Celebration of Republic India-2023

Date: 26th January 2023 Venue: CEC Campus No of Participants: 20

The NSS Club of City Engineering College, Bengaluru, organized a grand celebration of Republic Day on 26th January 2023. The event was graced by our respected Principal, Dr. Karunakara, along with all the staff members and students. The celebration commenced with the unfurling of the national flag by Dr. Karunakara, followed by the singing of the National Anthem, which filled the campus with a sense of pride and patriotism.

Fig. Flag hoisting for the Republic Day celebration at CEC.

NSS COORDINATOR Mr. Gopikishan

PRINCIPAL Dr. S Karunakara

Extension Activity: Republic Dory Celebration

Date: 26/01/2023