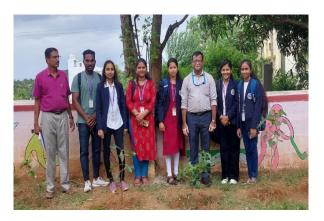

# **Key Indicator: 3.4 Extension Activities Extension Activity List: 2022-2023**

| SL. No. | Year | Event Details                                                         | Number of students<br>Benefitted |
|---------|------|-----------------------------------------------------------------------|----------------------------------|
| 1.      | 2023 | Celebration of Republic India-2023                                    | 20                               |
| 2.      | 2023 | Blood Donation Camp in association with Rotary Club.                  | 250                              |
| 3.      | 2023 | Celebration of National Youth: Birth Anniversary of Swami Vivekananda | 140                              |
| 4.      | 2023 | SVEEP: Compulsory Voting Awareness Drive                              | 40                               |
| 5.      | 2023 | Cleanliness Initiative and Waste Management<br>Activity               | 08                               |
| 6.      | 2023 | Swachh Bharat Abhiyan program at Govt. High school, Vasanthapura      | 50                               |
| 7.      | 2023 | Basic Computer Knowledge Training for<br>Government School Kids       | 15                               |
| 8.      | 2023 | Enhancing Math Skills for Government School Kids                      | 10                               |
| 9.      | 2023 | Waste Management awareness to school students                         | 30                               |
| 10.     | 2022 | Self-defense Training for Government School Kids                      | 05                               |
| 11.     | 2022 | Awareness program on World Environment                                | 120                              |
| 12.     | 2022 | School Embellishment at Govt. school Agara                            | 60                               |

NSS Coordinator

Date: 11/03/2023