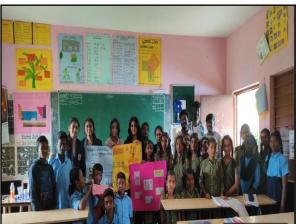

### A Report on Celebration of Republic India-2023

Date: 26th January 2023 Venue: CEC Campus No of Participants: 20

The NSS Club of City Engineering College, Bengaluru, organized a grand celebration of Republic Day on 26th January 2023. The event was graced by our respected Principal, Dr. Karunakara, along with all the staff members and students. The celebration commenced with the unfurling of the national flag by Dr. Karunakara, followed by the singing of the National Anthem, which filled the campus with a sense of pride and patriotism.

Fig. Flag hoisting for the Republic Day celebration at CEC.

NSS COORDINATOR Mr. Gopikishan

PRINCIPAL Dr. S Karunakara

Extension Activity: Republic Dory Celebration

Date: 26/01/2023