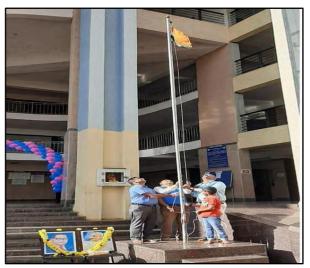

### A Report on Celebration of Republic India-2023

Date: 26th January 2023 Venue: CEC Campus No of Participants: 20

The NSS Club of City Engineering College, Bengaluru, organized a grand celebration of Republic Day on 26th January 2023. The event was graced by our respected Principal, Dr. Karunakara, along with all the staff members and students. The celebration commenced with the unfurling of the national flag by Dr. Karunakara, followed by the singing of the National Anthem, which filled the campus with a sense of pride and patriotism.

In his address, Dr. Karunakara emphasized the importance of the day, reminding everyone of the values enshrined in our Constitution and the responsibilities of being a citizen of India. He also highlighted the role of education in nation-building and encouraged students to contribute positively to society.

Fig. Flag hoisting for the Republic Day celebration at CEC.

NSS COORDINATOR Mr. Gopikishan

PRINCIPAL Dr. S Karunakara

Extension Activity: Republic Dory Celebration

Date: 26/01/2023