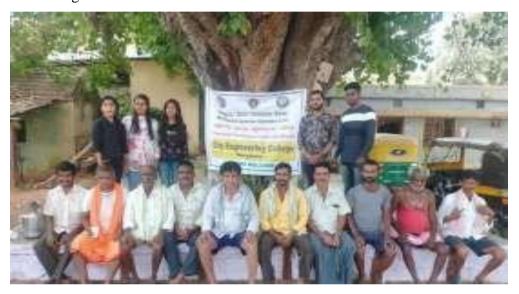

### A Report on Celebration of Republic India-2023

Date: 26th January 2023 Venue: CEC Campus No of Participants: 20

The NSS Club of City Engineering College, Bengaluru, organized a grand celebration of Republic Day on 26th January 2023. The event was graced by our respected Principal, Dr. Karunakara, along with all the staff members and students. The celebration commenced with the unfurling of the national flag by Dr. Karunakara, followed by the singing of the National Anthem, which filled the campus with a sense of pride and patriotism.

Fig. Flag hoisting for the Republic Day celebration at CEC.

NSS COORDINATOR Mr. Gopikishan

PRINCIPAL Dr. S Karunakara

Extension Activity: Republic Dory Celebration

Date: 26/01/2023