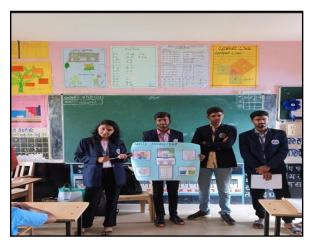

### A Report on Celebration of Republic India-2023

Date: 26th January 2023 Venue: CEC Campus No of Participants: 20

The NSS Club of City Engineering College, Bengaluru, organized a grand celebration of Republic Day on 26th January 2023. The event was graced by our respected Principal, Dr. Karunakara, along with all the staff members and students. The celebration commenced with the unfurling of the national flag by Dr. Karunakara, followed by the singing of the National Anthem, which filled the campus with a sense of pride and patriotism.

In his address, Dr. Karunakara emphasized the importance of the day, reminding everyone of the values enshrined in our Constitution and the responsibilities of being a citizen of India. He also highlighted the role of education in nation-building and encouraged students to contribute positively to society.

Fig. Flag hoisting for the Republic Day celebration at CEC.

NSS COORDINATOR Mr. Gopikishan

PRINCIPAL Dr. S Karunakara

Extension Activity: Republic Dory Celebration

Date: 26/01/2023