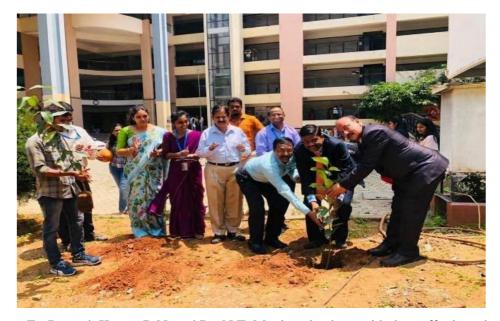

Fig. Flag hoisting for the Republic Day celebration at CEC.

NSS COORDINATOR Mr. Gopikishan

PRINCIPAL Dr. S Karunakara

Extension Activity: Republic Dory Celebration

Date: 26/01/2023