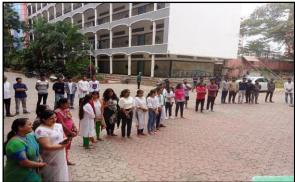

### A Report on Celebration of Republic India-2023

Date: 26th January 2023 Venue: CEC Campus No of Participants: 20

The NSS Club of City Engineering College, Bengaluru, organized a grand celebration of Republic Day on 26th January 2023. The event was graced by our respected Principal, Dr. Karunakara, along with all the staff members and students. The celebration commenced with the unfurling of the national flag by Dr. Karunakara, followed by the singing of the National Anthem, which filled the campus with a sense of pride and patriotism.

Fig. Flag hoisting for the Republic Day celebration at CEC.

NSS COORDINATOR Mr. Gopikishan

PRINCIPAL Dr. S Karunakara

Extension Activity: Republic Dory Celebration

Date: 26/01/2023