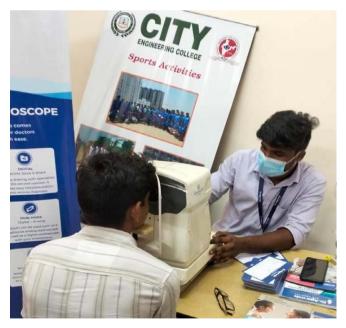

NSS of City Engineering College, Bengaluru, organized Blood donation and health checkup camp in our college campus on 17th March 2023 in association with ROTARY CLUB KANAKAPURA road and **BANGALORE MEDICAL SERVICE TRUST (BMST).** 

Figure 1: Poster on "Blood donation and free health care checkup camp"

Figure 2 and 3: Every donation counts – our students show their commitment to helping others by donating blood.

Figure 4 and 5: Health is wealth – providing free checkups and consultations to our college staffs and students.