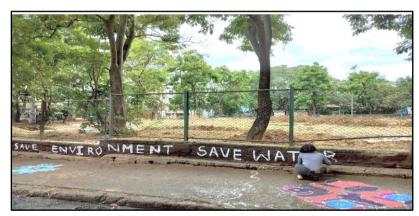

| 1. | How would you rate the overall quality of the activity on a scale of        | 1 | 2 | 3 | 4 | 5 |
|----|-----------------------------------------------------------------------------|---|---|---|---|---|
|    | poor to excellent?                                                          |   |   |   |   | V |
| 2. | Relevance of the Activity to the Community's Needs                          | 1 | 2 | 3 | 4 | 5 |
| -  |                                                                             |   |   |   |   | - |
| 3. | How well do you feel the activity achieved its objective of exploring       | 1 | 2 | 3 | 4 | 5 |
| 4  | T. C. L. L. L.                                                              |   |   |   |   | - |
| 4. | Impact of the Activity on student's Personal Growth and overall Development | 1 | 2 | 3 | 4 | 5 |
|    |                                                                             |   |   |   |   |   |