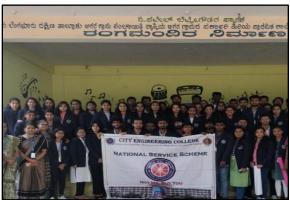

### A Report on Celebration of Republic India-2023

Date: 26th January 2023 Venue: CEC Campus No of Participants: 20

The NSS Club of City Engineering College, Bengaluru, organized a grand celebration of Republic Day on 26th January 2023. The event was graced by our respected Principal, Dr. Karunakara, along with all the staff members and students. The celebration commenced with the unfurling of the national flag by Dr. Karunakara, followed by the singing of the National Anthem, which filled the campus with a sense of pride and patriotism.

Fig. Flag hoisting for the Republic Day celebration at CEC.

NSS COORDINATOR Mr. Gopikishan

PRINCIPAL Dr. S Karunakara

Extension Activity: Republic Dory Celebration

Date: 26/01/2023