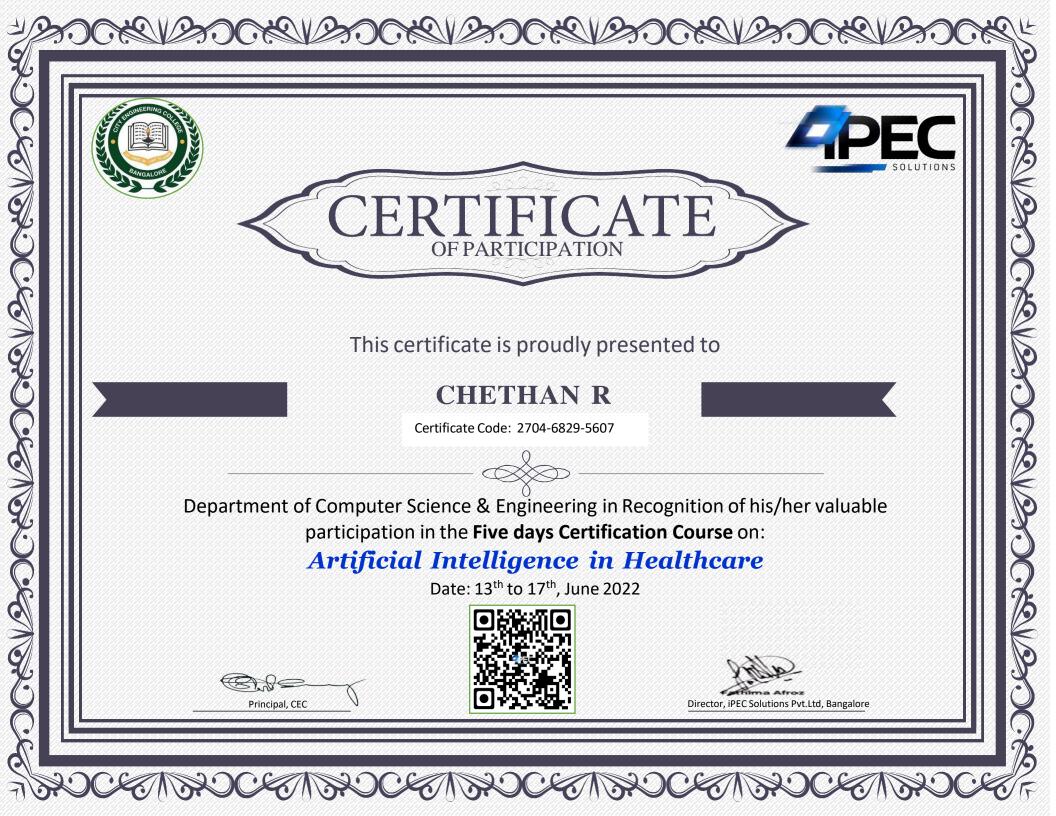

#### Certificate Course on Artificial Intelligence in Healthcare

Aul

Mrs. Ambika P R Coordinator

Sowmya Naik P T HOD

Certificate Course on Artificial Intelligence in Healthcare

Date: 13/06/2022 to 17/06/2022

**Resource Person Profile** 

Mrs. Fathima Afroz presently working as Technical Head of Ipec Solutions Private Limited which is a Professional Training & Coaching, Primary/secondary Education, Education Management company and has headquarters in Bangalore, Karnataka, India. It was founded in 2020. She worked as Assistant professor in JSS Academy of Technical Education, Bangalore. She completed her M.Tech from R.V college of Engineering, Bangalore and Ph.D from National Institute of Technology, Karnataka. Her research interest is machine learning and natural language processing and she has published several research papers in these areas.