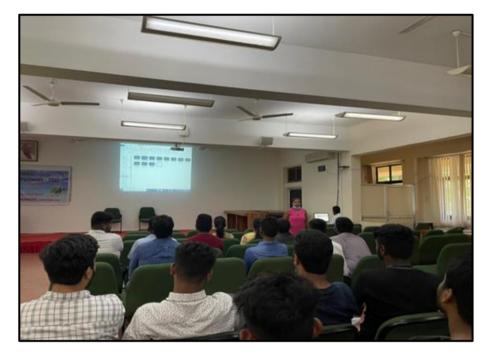

# **Glimpse of the Event:**

#### "Bridging Academia and Industry: Enhancing Education in Industrial Applications"

Date: 26-08-2021

Venue: CSE Seminar Hall

Speaker - Mr. Shivaram, iPEC Solutions Private Limited

No of students attended: 108

iPEC Solutions aims to enhance the quality of education in the field of industrial applications by leveraging cutting-edge technologies and innovative teaching methodologies. This initiative seeks to bridge the gap between academic learning and industry requirements, preparing students to meet the demands of modern industrial environments.