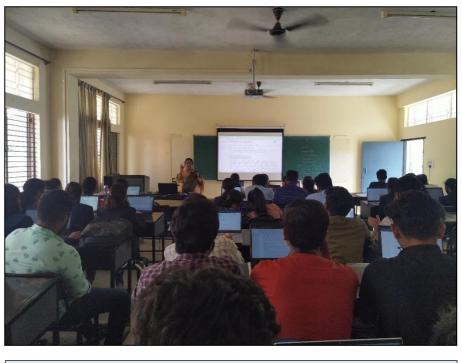

n healthcare and overview of artificial intelligence. The various applications and impact of AI in improving healthcare outcomes were discussed. In the afternoon session resource person explained ethical considerations in AI in healthcare.

In Day 2, basics of machine learning were taught. Students are introduced with the supervised and unsupervised learning methods. Session continued with interesting case studies of medical diagnostics using machine learning. Data preprocessing and feature extraction were taught in the afternoon session.



FIG 3: MRS. FATHIMA AFROZ DELIVERING THE SESSION

Day 3 started with hands on sessions in which data cleaning, normalization and transformation were demonstrated. Students learnt how to do feature selection and extraction using real time data sets.





FIG 4: MRS. FATHIMA AFROZ DEMONSTRATING ML ALGORITHMS

In the morning session of Day 4, concepts related to image recognition and analysis were discussed. Afternoon session continued with understanding different faces in natural language processing.



FIG 5: STUDENTS ITERACTING WITH THE RESOURCE PERSON

On fifth day, the complete life cycle of developing chatbot application was explained. Resource person demonstrated how to build chatbot in the afternoon session.





FIG 6: GROUP PHOTO AT VALEDICTORY FUNCTION

dul

Mrs. Ambika P R

**Co-ordinator** 

Dr. Sowmya Naik P T

HOD

Dr. H N Thippeswamy

Principal









#### **CIRCULAR**

Date: 30-04-2022

We are excited to announce an upcoming event on "Latest Technology for a Sustainable Environment " by E I Technologies Pvt Ltd "This com