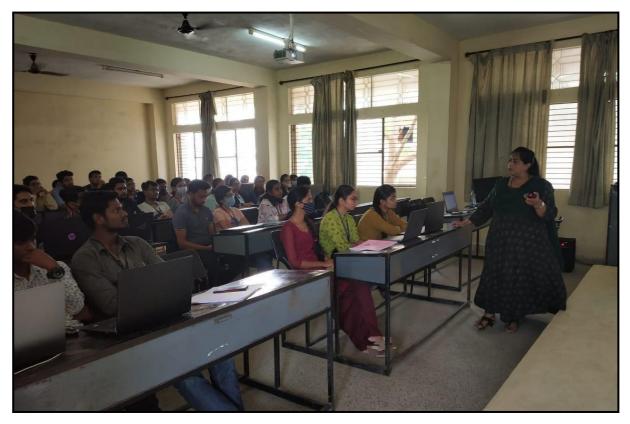

neering college, from 13<sup>th</sup> to 17<sup>th</sup> June 2022 by Department of Computer Science and Engineering. The course sessions received an overwhelming response from students' participants.

First day, session started with introduction to AI in healthcare and overview of artificial intelligence. The various applications and impact of AI in improving healthcare outcomes were discussed. In the afternoon session resource person explained ethical considerations in AI in healthcare.

In Day 2, basics of machine learning were taught. Students are introduced with the supervised and unsupervised learning methods. Session continued with interesting case studies of medical diagnostics using machine learning. Data preprocessing and feature extraction were taught in the afternoon session.



FIG 3: MRS. FATHIMA AFROZ DELIVERING THE SESSION

Day 3 started with hands on sessions in which data cleaning, normalization and transformation were demonstrated. Students learnt how to do feature selection and extraction using real time data sets.





FIG 4: MRS. FATHIMA AFROZ DEMONSTRATING ML ALGORITHMS

In the morning session of Day 4, concepts related to image recognition and analysis were discussed. Afternoon session continued with understanding different faces in natural language processing.



FIG 5: STUDENTS ITERACTING WITH THE RESOURCE PERSON

On fifth day, the complete life cycle of developing chatbot application was explained. Resource person demonstrated how to build chatbot in the afternoon session.





FIG 6: GROUP PHOTO AT VALEDICTORY FUNCTION

dul

Mrs. Ambika P R

**Co