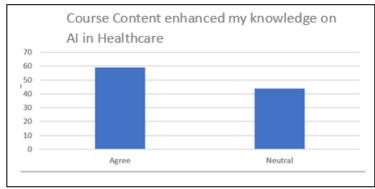

| Neutral                                                   | 2                                        |
| 6/17/2022 22:55 | ANISHA<br>SAMPANNA         | Agree                                                        | Neutral                                           | Neutral                                                                   | Agree                                                     | 2                                        |
| 6/17/2022 22:56 | APOORVA R<br>SHET          | Agree                                                        | Agree                                             | Agree                                                                     | Agree                                                     | 1                                        |











#### **Outcomes:**

At the end of the course students learnt the fundamentals of Artificial Intelligence and its applications in healthcare. Participants also able to understand various algorithms and their implementational aspects through hands on sessions.

dul

Mrs. Ambika P R Coordinator

Sowmya Naik P T HOD



### A Report on Certificate course on Artificial Intelligence in Healthcare

A five days' certificate course on *"Artificial Intelligence in Healthcare"* was successfully conducted in the city engineering college, from 13<sup>th</sup> to 17<sup>th</sup> June 2022 by Department of Computer Science and Engineering. The course sessions received an overwhelming response from students' participants.

First day, session started with introduction to AI in healthcare and overview of