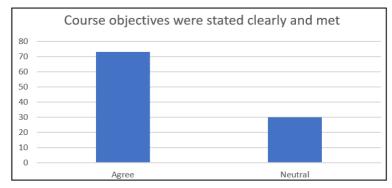

| Neutral                                                   | 2                                        |
| 6/17/2022 22:55 | ANISHA<br>SAMPANNA         | Agree                                                        | Neutral                                           | Neutral                                                                   | Agree                                                     | 2                                        |
| 6/17/2022 22:56 | APOORVA R<br>SHET          | Agree                                                        | Agree                                             | Agree                                                                     | Agree                                                     | 1                                        |











#### **Outcomes:**

At the end of the course students learnt the fundamentals of Artificial Intelligence and its applications in healthcare. Participants also able to understand various algorithms and their implementational aspects through hands on sessions.

dul

Mrs. Ambika P R Coordinator

Sowmya Naik P T HOD



### A Report on Certificate course on Artificial Intelligence in Healthcare

A five days' certificate course on *"Artificial Intelligence in Healthcare"* was successfully conducted in the city engineering college, from 13<sup>th</sup> to 17<sup>th</sup> June 2022 by Department of Computer Science and Engineering. The course sessions received an overwhelming response from students' participants.

First day, session started with introduction to AI in healthcare and overv