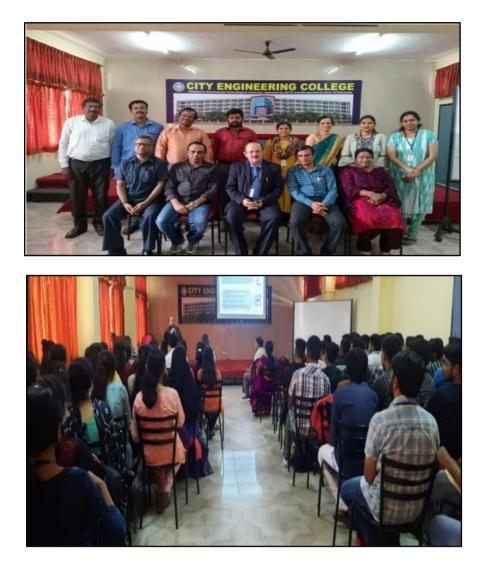

#### A Report on

#### "Bridging Academia and Industry: Enhancing Education in Industrial Applications"

Date: 26-08-2021

Venue: CSE Seminar Hall

Speaker - Mr. Shivaram, iPEC Solutions Private Limited

No of students attended: 108

# **Glimpse of the Event:**