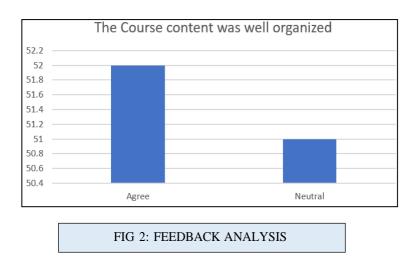

| Neutral                                                   | 2                                        |
| 6/17/2022 22:55 | ANISHA<br>SAMPANNA         | Agree                                                        | Neutral                                           | Neutral                                                                   | Agree                                                     | 2                                        |
| 6/17/2022 22:56 | APOORVA R<br>SHET          | Agree                                                        | Agree                                             | Agree                                                                     | Agree                                                     | 1                                        |











#### **Outcomes:**

At the end of the course students learnt the fundamentals of Artificial Intelligence and its applications in healthcare. Participants also able to understand various algorithms and their implementational aspects through hands on sessions.

dul

Mrs. Ambika P R Coordinator

Sowmya Naik P T HOD



### A Report on Certificate course on Artificial Intelligence in Healthcare

A five days' certificate course on *"Artificial Intelligence in Healthcare"* was successfully conducted in the city engineering college, from 13<sup>th</sup> to 17<sup>th</sup> June 2022 by Department of Computer Science and Engineering. The course sessions received an overwhelming response from students' participants.

First day, session started with introduction to AI in healthcare and overview of a