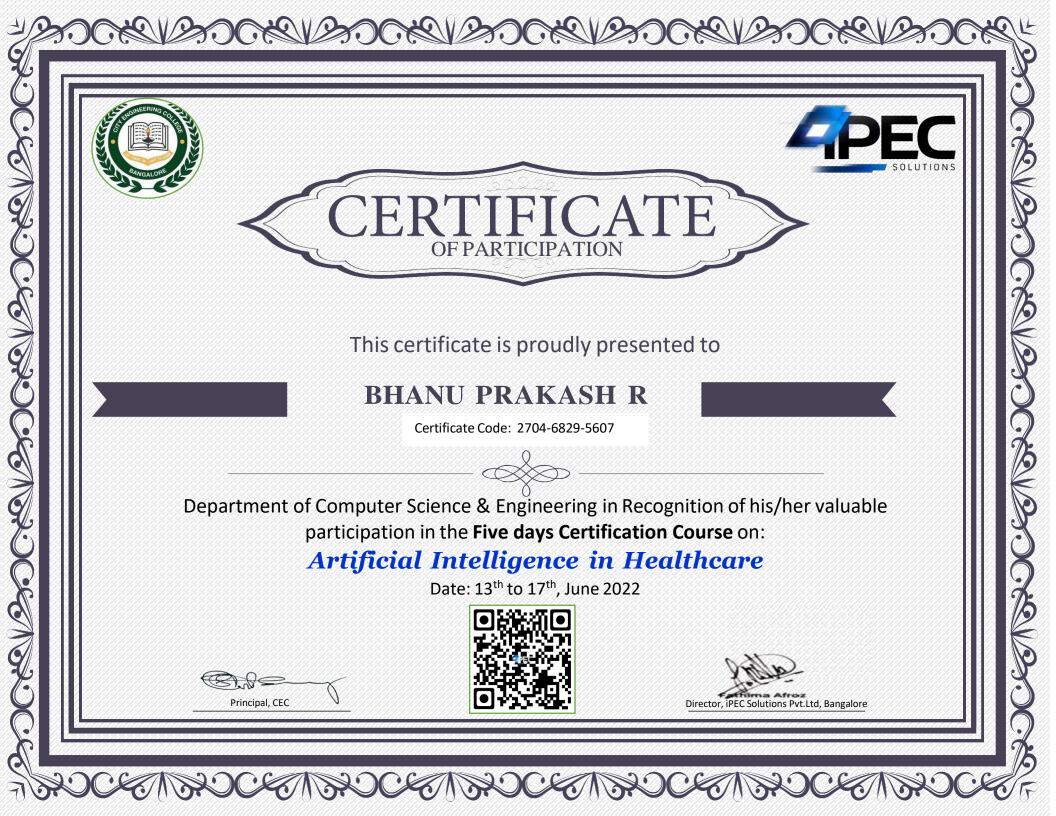

#### Certificate Course on Artificial Intelligence in Healthcare

Aul

Mrs. Ambika P R Coordinator

Sowmya Naik P T HOD

Certificate Course on Artificial Intelligence in Healthcare

Date: 13/06/2022 to 17/06/2022

**Resource Person Profile** 

Mrs. Fathima Afroz presently working as Technical Head of Ipec Solutions Private Limited which is a Professional Training & Coaching, Primary/secondary Education, Education Management company and has headquarters in Bangalore, Karnataka, India. It was founded in 2020. She worked as Assistant professor in JSS Academy of Technical Education, Bangalore. She completed her M.Tech from R.V college of Engineering, Bangalore and Ph.D from National Institute of Technology, Karnataka. Her research interest is machine learning and natural language processing and she has published several research papers in these areas.