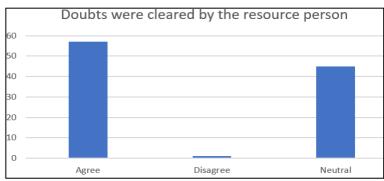

| Neutral                                                   | 2                                        |
| 6/17/2022 22:55 | ANISHA<br>SAMPANNA         | Agree                                                        | Neutral                                           | Neutral                                                                   | Agree                                                     | 2                                        |
| 6/17/2022 22:56 | APOORVA R<br>SHET          | Agree                                                        | Agree                                             | Agree                                                                     | Agree                                                     | 1                                        |











#### **Outcomes:**

At the end of the course students learnt the fundamentals of Artificial Intelligence and its applications in healthcare. Participants also able to understand various algorithms and their implementational aspects through hands on sessions.

dul

Mrs. Ambika P R Coordinator

Sowmya Naik P T HOD



### A Report on Certificate course on Artificial Intelligence in Healthcare

A five days' certificate course on *"Artificial Intelligence in Healthcare"* was successfully conducted in the city engineering college, from 13<sup>th</sup> to 17<sup>th</sup> June 2022 by Department of Computer Science and Engineering. The course sessions received an overwhelming response from students' participants.

First day, session started with introduction to AI in healthcare and overvie