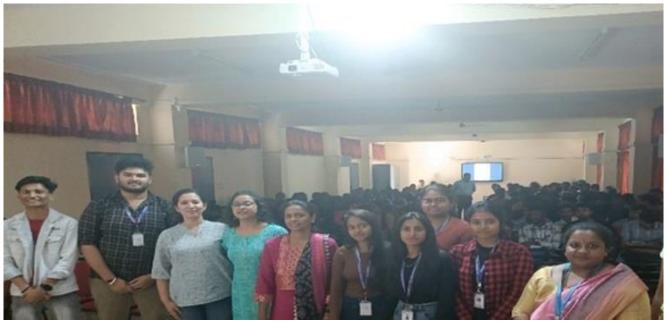

ransitions, and the importance of community support.

#### c. Panel Discussion

A panel discussion featuring veterans, mental health professionals, and educators was organized to delve deeper into the psychological and social challenges faced by veterans.

#### d. Awareness Workshops

Workshops focused on specific issues such as PTSD, family dynamics, and reintegration into civilian life. These workshops included role-playing exercises and group discussions.

The awareness campaign conducted at our college was a significant step towards bridging the gap between veterans and the civilian community. By educating students about the unique challenges faced by veterans, we have laid the foundation for a more supportive and empathetic society.

#### Pictures of Awareness Campaign session









Placement Officer (Mr. Mohammed Mathenulla Shariff)

Principal (Dr. Thippeswamy H N )



## Students Attendance List

Name of the Activity: Unique Challenges faced by Veterans India

Date: 25-1-23

| Sl. No | USN        | NAME                 | SIGN |
|--------|------------|----------------------|------|
| 1.     | 1CE17CV030 | SHAKUNTHALA C M      | ~    |
| 2.     | 1CE19CV001 | APOORVA C            |      |
| 3.     | 1CE19CV003 | RAVITEJA .S          |      |
| 4.     | 1CE19CV004 | VEENA G              |      |
| 5.     | 1CE20CV400 | RAJASHEKAR PRASAD V  |      |
| 6.     | 1CE18CS007 | ANISHA SAMPANNA      |      |
| 7.     | 1CE18CS032 | KAVANA SAGAR H       |      |
| 8.     | 1CE18CS038 | LAKSHMEESH D         |      |
| 9.     | 1CE18CS043 | MEZY SANDRA DSOUZA   |      |
| 10.