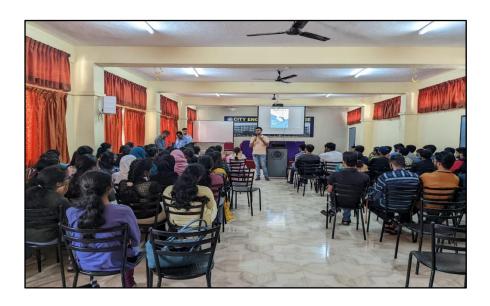

essential data analytics tools such as Python, R, and popular visualization platforms. This hands-on experience significantly enhanced their ability to gather, analyze, and interpret data in real-world scenarios.
- 4. **Increased Confidence:** The practical approach of the bootcamp instilled a newfound confidence in participants to apply data Science techniques proficiently. This confidence boost is pivotal as students prepare to transition from academic settings to professional environments.
- 5. **Continued Learning Opportunities:** To sustain the momentum generated by the bootcamp, organizers recommend offering advanced courses, webinars, and networking events. These opportunities will enable participants to deepen their expertise and stay abreast of emerging trends in data Science.





Fig1. Resource person giving insights about Data science



Fig2. Handson session on Data science visualization tools



#### Outcomes

- **Knowledge Acquisition:** Participants gained a comprehensive understanding of data science and its applications.
- **Practical Skills:** Through hands-on exercises and projects, participants developed practical skills in data manipulation, analysis, and machine learning.
- **Project Experience:** The capstone project provided an opportunity for participants to demonstrate their ability to apply data science methods to solve real-world problems.
- **Networking:** Participants had the chance to connect with industry professionals and peers, creating valuable networking opportunities.

Placement Officer (Dr. Mohammed Mathenulla Shariff)

Principal (Dr.T