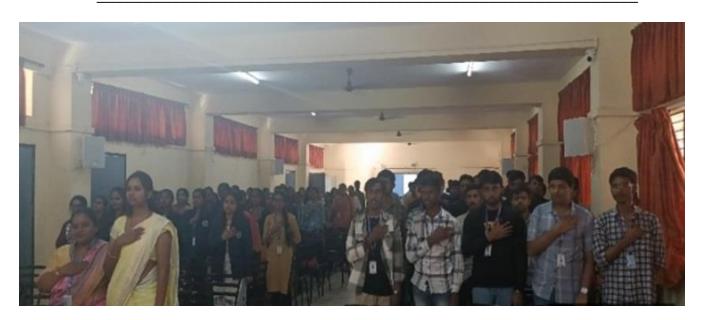

transitions, and the importance of community support.

#### c. Panel Discussion

A panel discussion featuring veterans, mental health professionals, and educators was organized to delve deeper into the psychological and social challenges faced by veterans.

#### d. Awareness Workshops

Workshops focused on specific issues such as PTSD, family dynamics, and reintegration into civilian life. These workshops included role-playing exercises and group discussions.

The awareness campaign conducted at our college was a significant step towards bridging the gap between veterans and the civilian community. By educating students about the unique challenges faced by veterans, we have laid the foundation for a more supportive and empathetic society.

#### Pictures of Awareness Campaign session









Placement Officer (Mr. Mohammed Mathenulla Shariff)

Principal (Dr. Thippeswamy H N )



## Students Attendance List

Name of the Activity: Unique Challenges faced by Veterans India

Date: 25-1-23

| Sl. No | USN        | NAME                 | SIGN |
|--------|------------|----------------------|------|
| 1.     | 1CE17CV030 | SHAKUNTHALA C M      | ~    |
| 2.     | 1CE19CV001 | APOORVA C            |      |
| 3.     | 1CE19CV003 | RAVITEJA .S          |      |
| 4.     | 1CE19CV004 | VEENA G              |      |
| 5.     | 1CE20CV400 | RAJASHEKAR PRASAD V  |      |
| 6.     | 1CE18CS007 | ANISHA SAMPANNA      |      |
| 7.     | 1CE18CS032 | KAVANA SAGAR H       |      |
| 8.     | 1CE18CS038 | LAKSHMEESH D         |      |
| 9.     | 1CE18CS043 | MEZY SANDRA DSOUZA   |      |
| 10