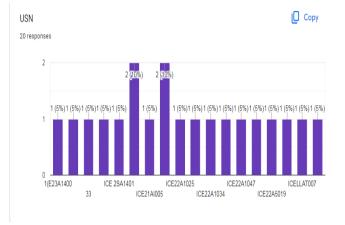

## Innovation in Drone and Robotics

Company Name: AERO KNOTZ Date: 15.05.2024

Time:10.30 AM

| Sl.No | Name                  | Dept. | USN            | Sem | Sign     |
|-------|-----------------------|-------|----------------|-----|----------|
| t     | Rithik Marian         | AIML  | 1 CE20AI 005   | V1  | Riflicha |
| 2     | Mohammed Trayathulla  | AIMC  | 1CE22A1030     | IV  | H.DD     |
| 3     | Mahammed AMAR SHAFI   | AIML  | ICE22A1032     | TV  | Andrep   |
| 4     | Abhisher chaurar      | AIML  | 1 CE 22 AI 001 | IV  | 27       |
| 5     | Balaji. S             | AIML  | ICE22ATOOT     | IV  | R-       |
| 6.    | HOHAMMED OMAR         | AINZ  | LCE22A1031     | TV  | Ome      |
| 7.    | Mohammed Vasier Ahmed | AIML  | 1CE22A1034     | IV  | Maris    |
| 8.    | Aerlath Pasha         | AIML  | ICE22A1006     | TV  | Quit     |
| Q.    | Rohith.G. Prakash     | AIML  | 1CE22AI0\$6    | IV  | Fohill.  |
| 10    | Vorun.K.V             | AIML  | ICE 22AIOS6    | IV  | VarenKl  |
| 11    | He marth. C.R         | AIML  | 1C E22 AZO10   | TV  | Hemath   |
| 12    | Mahesh                | AIML  | 1C E22A2027    | IV  | Mahal    |
| 13    | Bharath. K            | ASML  | ICE22AJ008     | TV  | Fhorth   |
| 14    | Daushini. R           | AINL  | ICEDIALOOB     | VI  | Daruhint |

**Attendance Sheet** 

Approved by AICTE New Delhi & Affiliated by VTU, Belagavi Doddakallasandra, Off Kanakapura Main Road, Next to Gokulam Apartment, Bangalore - 560 062.

| SI.No | Name                    | Dept.  | USN           | Sem      | Sign         |
|-------|-------------------------|--------|---------------|----------|--------------|
| 15    | Akshatha · S·R          | AIGML  | 1021175003    | VIth     | die.         |
| 16    | M:S. Shamanth           | AIMC   | ICEZIAIO16    | Vin      | nhr          |
| 17    | Darbhan T.S             | AILML  | ICEDIAIOOS    | VI th    | Parshoits    |
| 18    | Mohon. c.c              |        | ICE22AI035    | TVH      | Notio ce     |
| [9    | Hemanth                 | AISM   | 16622A5019    | TX-fh    | thet         |
| -20   | Alcash Ich              | Alsone | 16E23A1401    | TPH      | The          |
| 21    | ywal D                  | ÐIGHL  | ICE22ATOS3    | IAR.     | 4j 1.0       |
| 22.   | ABHICASH B.L            | ALZML  | 1(E23A1400    | II th    | ter          |
| 23.   | Jejas. V                | AIML   | ILEZZA1050    | (V)      | Jy'as V      |
| 24    | AKASW                   | AIML   | ICE 82/17003  | IV       | Atosh        |
| 25    | Keert than.S            | AIME   | 1CE22A1024    | U        | (P)          |
| 26    | Projuce L K Voy         | AIML   | ICE22AT041    | TV.      | Fujin        |
| 27    | Rughiya Mehamoodi Begum | AIML   | ICE22A1047    | V        | Rugheya      |
| 28    | Remaha Hanni            | AIML   | 1CE22A1045    | II       | Almsha Ilani |
| 29    | Umme Salma Siddiqua     | AIML   | ICE22A1054    | T        | Salman       |
| 30    | khashda Maseel          | AIML   | 1CE22A1025    | II       | Maseel       |
| 31    | Vivek Kuman             | AIML   | ICBSSA1059    | ID       | A            |
| 32    | Darshan.M               | AIML   | ICE22AE099    | TVC      | P            |
| 33    | Sulaiman                | AIML   | ICE22AJ03J    | IV       | Suk          |
| 34    | Tejashweni. R           | AIML   | 1 CE22 ALOST  | IV       | QiliR        |
| 35    | Vinutha, R              | AIMI   | ICE27A1057    | IV       | Vot          |
| 36    | Anvitha. N. Rao         | AM     | ILE22AIOS     | TV .     | Antes        |
| 37    | Bhoomika. G             | AIML   | ICE22AI009    | IV       | Bhanla       |
| 38    | 0                       | aImi   | 1CE 21 AI 018 | <u>S</u> | turg.        |
| 38    | 5K Amail                | AIML   | 1CE22AI402    | V1       | flow         |

0

| Sl.No | Name                | Dept. | USN           | Sem   | Sign      |
|-------|---------------------|-------|---------------|-------|-----------|
| 01    | Varelini-R          | EC    | LCE22EC408    | 6th   | Vasilije, |
| 02    | Aakaanksha.s        | EC    | ICE2IECOOI    | 6th   | -64       |
| 03    | SINDHU S            | EC    | ICE DIECO15   | Gth   | Sindhu.   |
| 04    | Ahmadi Almas Khanum | EC    | 1CE2/EC002    | 6th   | Africe    |
| 05    | Vishru . B.         | Ame   | ICE 222A10 58 | etth  | Wishny S. |
| 06    | Deepak C.S          | Alfre | 1CE22 41012   | qth   | ED.       |
| 07    | Deepak D. J         | AILML | 1CE22 41013   |       | *         |
| 8     | Cragan DN           | AIM   | ICE21A009     | 5+4   | Cheors    |
| 07    | Namar Bafna         | ATAN  | - CEDIAIOU    | 6th ( | NOms)     |
| 10    | NA Dhaeg            | AEM   | ICE 2 DALUO   | 6th o | A DI      |
| ١١,   | Tejas #             | AIML  |               |       | 12/025    |
| 12.   | Radh?K, Nayar       | AJMY  | ICE22AIO43    | sch   | Rolls     |
|       | 105                 |       |               |       | ./        |
|       |                     |       |               |       |           |
|       |                     |       |               |       |           |
|       |                     |       |               |       |           |
|       |                     |       |               |       |           |
|       |                     |       |               |       |           |
|       |                     |       |               |       |           |
|       |                     |       |               |       |           |
|       |                     |       |               |       |           |
|       | -                   |       |               |       |           |
|       |                     |       |               |       |           |
|       |                     |       |               |       |           |
|       |                     |       |               |       |           |

Approved by AICTE New Delhi & Affiliated by VTU, Belagavi Doddakallasandra, Off Kanakapura Main Road, Next to Gokulam Apartment, Bangalore - 560 062.

| SI.No | Name                          | Dept. | USN          | Sem  | Sign   |
|-------|-------------------------------|-------|--------------|------|--------|
| ho    | Gragan D.N                    | AISML | ICE21AIOON   | 5-th | hann   |
| 41    | Davishan Kuman<br>Naman Bafna |       | IC EZI AJUGL | GAN  | Date   |
| 42    | Naman Bafna                   |       | 1CEDIAZOII   | oth  | Degree |
| 43    | Nader. mm                     | PIML  | 10622219[401 | 6"   | Ceda   |
|       |                               |       |              |      |        |
|       |                               |       |              |      |        |
|       |                               |       |              |      |        |
|       |                               |       |              |      |        |
|       |                               |       |              |      |        |
|       |                               |       |              |      |        |
|       |                               |       |              |      |        |
|       |                               |       |              |      |        |
|       |                               |       |              |      |        |
|       |                               |       | ~            |      |        |
|       |                               |       | ~~~~         |      |        |
|       |                               |       |              |      |        |
|       |                               |       |              |      |        |
|       |                               |       |              |      |        |
|       |                               |       |              |      |        |
|       |                               |       |              |      |        |
|       |                               |       |              |      |        |
|       |                               |       |              |      |        |
|       |                               |       |              |      |        |
|       |                               |       |              |      |        |