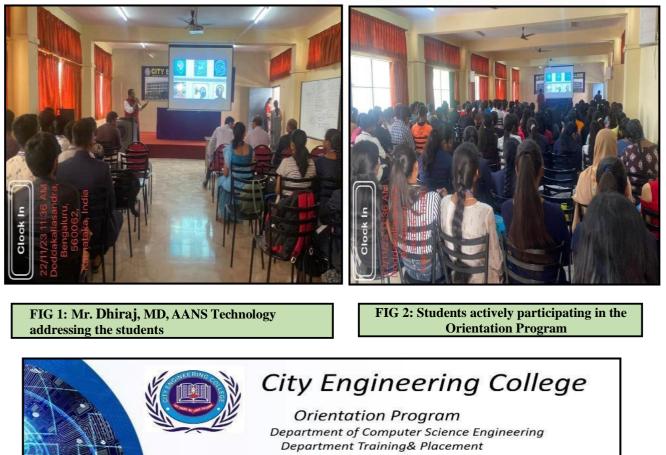

Approved by AICTE New Delhi & Affiliated by VTU, Belagavi Doddakallasandra, Off Kanakapura Main Road, Next to Gokulam Apartment, Bangalore - 560 062.

Fig1&2. Resource person Mrs. Shilpa Hariraj demonstrating Power BI for data analytics