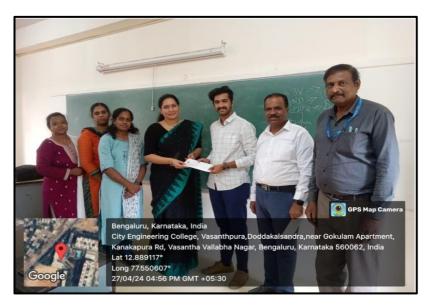

Approved by AICTE New Delhi & Affiliated by VTU, Belagavi Doddakallasandra, Off Kanakapura Main Road, Next to Gokulam Apartment, Bangalore - 560 062.

Fig1&2. Resource person Mrs. Shilpa Hariraj demonstrating Power BI for data analytics