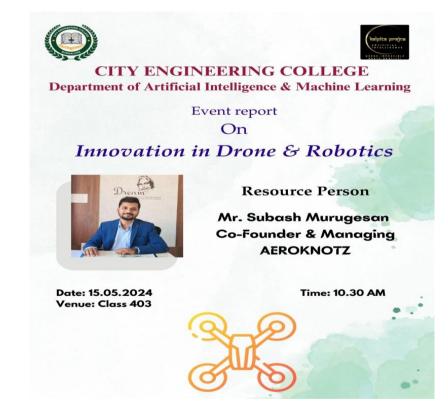

## CIRCULAR

Sub: Organizing an Event "Innovation in Drone & Robotics" on 15.05.2024.

This is to inform all the students, that Department of Artificial Intelligence and Machine Learning is organizing an activity on *"Innovation in Drone & Robotics"*. We invite you to participate in the program on 15.05.2024. The details of the program are as follows:

Venue: Class 403 Date: 15.05.2024 Timing: 10.30 AM

agen.S

HOD [Dr. S. Vagdevi]

CITY ENGINEERING COLLEGE Approved by AICTE New Delhi & Affiliated by VTU, Belagavi

Doddakallasandra, Off Kanakapura Main Road, Next to Gokulam Apartment, Bangalore - 560 062.

## Activity Report 2023-2024

| Activity Name: "Innovation in Drone & Robotics" |                     |                        |  |  |  |  |
|-------------------------------------------------|---------------------|------------------------|--|--|--|--|
| Date                                            | Time                | Venue                  |  |  |  |  |
| 15.05.2024                                      | 10.30 AM            | Class 403              |  |  |  |  |
| Faculty Coordinator                             | No. of Participants | Nature: Indoor/Outdoor |  |  |  |  |
| Mrs. Shruti B Hiregoudar                        | 55                  | Indoor                 |  |  |  |  |

## BRIEF INFORMATION ABOUT THE ACTIVITY

| OBJECTIVES    | <ul> <li>To introduce engineering students to the field of drone technology.</li> <li>To highlight the importance of drone technology as a future investment.</li> <li>To provide knowledge and skills necessary for becoming professional drone pilots.</li> <li>To support the national mission of increasing young employment in India.</li> </ul> |
|---------------|-------------------------------------------------------------------------------------------------------------------------------------------------------------------------------------------------------------------------------------------------------------------------------------------------------------------------------------------------------|
| EVENT DETAILS | City Engineering College, Bangalore – Department<br>of AI&ML & ECE organized Industrial Interaction<br>on <b>"Innovation in Drone &amp; Robotics"</b> on<br>15.05.2024 from 11:30 AM to 12.30 PM by Mr.<br>Subash Murugesan Co-Founder and Managing<br>AEROKNOTZ.                                                                                     |
| OUTCOMES      | <ul> <li>Students gained a basic understanding of drone technology and its applications.</li> <li>Participants learned about career opportunities as professional drone pilots.</li> <li>Increased awareness among students about the importance of investing in drone technology.</li> </ul>                                                         |