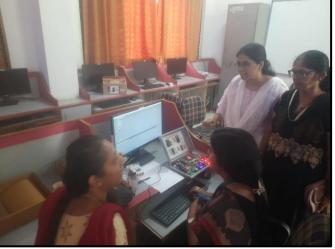

Approved by AICTE New Delhi & Affiliated by VTU, Belagavi Doddakallasandra, Off Kanakapura Main Road, Next to Gokulam Apartment, Bangalore - 560 062.

Fig1&2. Resource person Mrs. Shilpa Hariraj demonstrating Power BI for data analytics