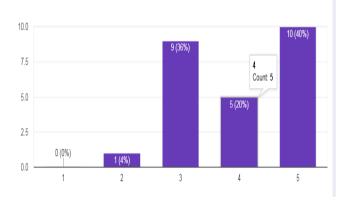

#### 22 responses

Did the presentation/event inspire you or provide new insights?

📙 Сору

📙 Сору

#### 1: Poor, 2: Fair, 3: Good, 4: Very good, 5:Excellent

25 responses

Were there adequate opportunities for questions and answers during the sessions?

1: Poor, 2: Fair, 3: Good, 4: Very good, 5:Excellent