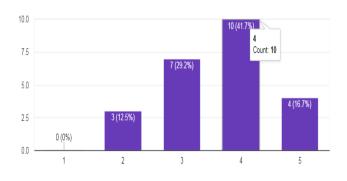

#### 1: Poor, 2: Fair, 3: Good, 4: Very good, 5:Excellent

25 responses

Were there adequate opportunities for questions and answers during the sessions?

1: Poor, 2: Fair, 3: Good, 4: Very good, 5:Excellent

24 responses

Approved by AICTE New Delhi & Affiliated by VTU, Belagavi Doddakallasandra, Off Kanakapura Main Road, Next to Gokulam Apartment, Bangalore - 560 062.