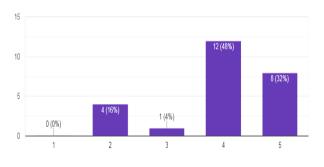

# Date: 20/02/2024

Please provide us with your feedback by completing this questionnaire.

Please rate the Activity on the following scale (1: Poor, 2: Fair, 3: Good, 4: Very good, 5:Excellent) by encircling an option below.

| 1. | Knowledge or skills gained from the activity                                                                          | 1       | 2 | 3 | 4  | 5 |
|----|-----------------------------------------------------------------------------------------------------------------------|---------|---|---|----|---|
|    |                                                                                                                       | allenan |   |   | V  |   |
| 2. | Relevance of Content to Your Studies/Career Interests                                                                 | 1       | 2 | 3 | 4  | 5 |
|    |                                                                                                                       |         |   |   | 12 |   |
| 3. | How engaging were the industry professionals during the activity?                                                     | 1       | 2 | 3 | 4  | 5 |
|    |                                                                                                                       |         |   |   |    | ~ |
| 4. | How closely did the content of the activity align with your current academic studies or career interests?             | 1       | 2 | 3 | 4  | 5 |
|    |                                                                                                                       |         |   |   |    | 2 |
| 5. | On a scale of poor to excellent, how would you rate the relevance of this activity to your studies and future career? | ۱       | 2 | 3 | 4  | 5 |
|    |                                                                                                                       |         |   | V | r  | 1 |