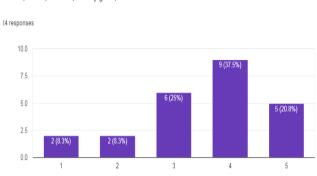

## Feedback Form

Event Name:

Warkshop on "Data Analytics Using Power BE"

Date: 30/5/24

Please provide us with your feedback by completing this questionnaire.

Please rate the Activity on the following scale (1: Poor, 2: Fair, 3: Good, 4: Very good, 5:Excellent) by encircling an option below.

| 1. | Knowledge or skills gained from the activity                         | 1 | 2 | 3 | 4 | 5 |
|----|----------------------------------------------------------------------|---|---|---|---|---|
|    |                                                                      |   |   |   |   | ~ |
| 2. | Relevance of Content to Your Studies/Career Interests                | 1 | 2 | 3 | 4 | 5 |
|    |                                                                      |   |   |   |   | 2 |
| 3. | How engaging were the industry professionals during the activity?    | 1 | 2 | 3 | 4 | 5 |
|    |                                                                      |   |   |   |   | V |
| 4. | How closely did the content of the activity align with your current  | 1 | 2 | 3 | 4 | 5 |
|    | academic studies or career interests?                                |   |   |   |   | 4 |
| 5. | On a scale of poor to excellent, how would you rate the relevance of | 1 | 2 | 3 | 4 | 5 |
|    | this activity to your studies and future career?                     |   |   |   |   |   |
|    |                                                                      |   |   |   |   |   |