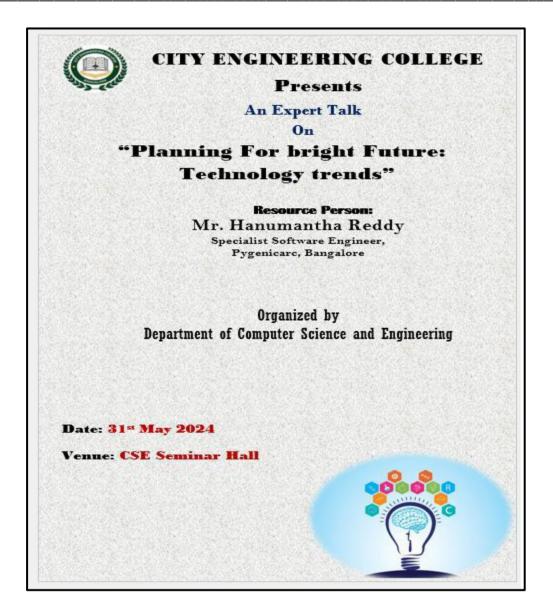

## CIRCULAR

We are pleased to announce a workshop on **Power BI** organized by department of Placements and Training on **30th May 2024** in association with Connecting Dreams foundations. This workshop aims to provide participants with practical insights into leveraging Power BI for data visualization and analysis. All students are hereby informed to attend the workshop. Request Mrs. Sageeta Uranakar, Assistant professor, Dept. of CSE to coordinate the same.