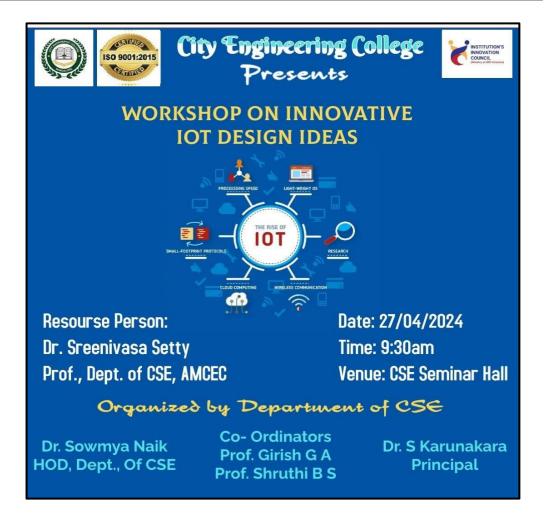

## CIRCULAR

We are pleased to announce a workshop on **Power BI** organized by department of Placements and Training on **30th May 2024** in association with Connecting Dreams foundations. This workshop aims to provide participants with practical insights into leveraging Power BI for data visualization and analysis. All students are hereby informed to attend the workshop. Request Mrs. Sageeta Uranakar, Assistant professor, Dept. of CSE to coordinate the same.

## NAME OF THE ACTIVITY: Workshop on "Data Analytics using Power BI"

| DATE     | FACULTY          | DEPARTMENT              | COORDINATOR NAME       |
|----------|------------------|-------------------------|------------------------|
| 30-05-25 | CSE              | Placements and Training | Mrs. Sangeeta Uranakar |
| TIME     | VENUE            | NUMBER OF PARTICIPANTS  | NATURE: Outdoor/Indoor |
| 10:30 AM | CSE Seminar Hall | 124                     | Indoor                 |

## **BRIEF INFORMATION ABOUT THE ACTIVITY**

| TITLE OF THE ACTIVITY      | Workshop on "Data Analytics using Power BI"                                                                                                                                                                                                                                                                                                          |  |
|----------------------------|------------------------------------------------------------------------------------------------------------------------------------------------------------------------------------------------------------------------------------------------------------------------------------------------------------------------------------------------------|--|
| OBJECTIVE<br>EVENT DETAILS | The primary objective of the workshop was to provide<br>hands-on experience in using Power BI for data<br>analytics, enabling participants to effectively visualize<br>and interpret data to make informed decisions.<br>Resource Person: <b>Mrs. Shilpa Hariraj</b> , Trainer                                                                       |  |
|                            | <ul> <li>Connecting Dreams Foundation.</li> <li>The workshop included hands-on practice sessions where participants worked on real-world datasets.</li> <li>Participants were guided through the process of creating interactive reports, setting up data relationships, and using DAX (Data Analysis Expressions) for data calculations.</li> </ul> |  |
| OUTCOME                    | <ul> <li>By the end of the workshop, participants gained:</li> <li>A solid understanding of Power BI and its application in data analytics.</li> <li>Practical experience in creating and managing data-driven dashboards.</li> <li>Enhanced skills in data visualization and reporting.</li> </ul>                                                  |  |