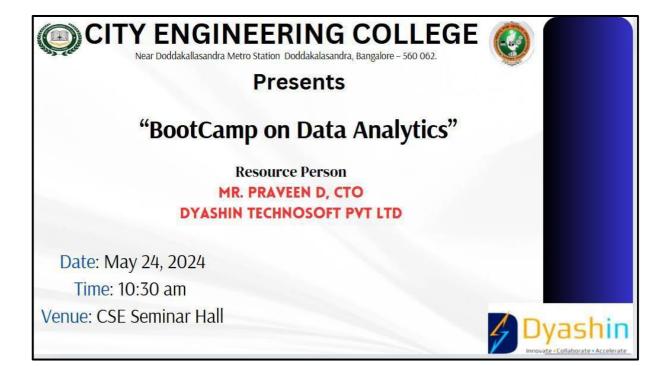

## NAME OF THE ACTIVITY: Workshop on "Data Analytics using Power BI"

| DATE     | FACULTY          | DEPARTMENT              | COORDINATOR NAME       |
|----------|------------------|-------------------------|------------------------|
| 30-05-25 | CSE              | Placements and Training | Mrs. Sangeeta Uranakar |
| TIME     | VENUE            | NUMBER OF PARTICIPANTS  | NATURE: Outdoor/Indoor |
| 10:30 AM | CSE Seminar Hall | 124                     | Indoor                 |

## **BRIEF INFORMATION ABOUT THE ACTIVITY**

| TITLE OF THE ACTIVITY      | Workshop on "Data Analytics using Power BI"                                                                                                                                                                                                                                                                                                          |  |
|----------------------------|------------------------------------------------------------------------------------------------------------------------------------------------------------------------------------------------------------------------------------------------------------------------------------------------------------------------------------------------------|--|
| OBJECTIVE<br>EVENT DETAILS | The primary objective of the workshop was to provide<br>hands-on experience in using Power BI for data<br>analytics, enabling participants to effectively visualize<br>and interpret data to make informed decisions.<br>Resource Person: <b>Mrs. Shilpa Hariraj</b> , Trainer                                                                       |  |
|                            | <ul> <li>Connecting Dreams Foundation.</li> <li>The workshop included hands-on practice sessions where participants worked on real-world datasets.</li> <li>Participants were guided through the process of creating interactive reports, setting up data relationships, and using DAX (Data Analysis Expressions) for data calculations.</li> </ul> |  |
| OUTCOME                    | <ul> <li>By the end of the workshop, participants gained:</li> <li>A solid understanding of Power BI and its application in data analytics.</li> <li>Practical experience in creating and managing data-driven dashboards.</li> <li>Enhanced skills in data visualization and reporting.</li> </ul>                                                  |  |