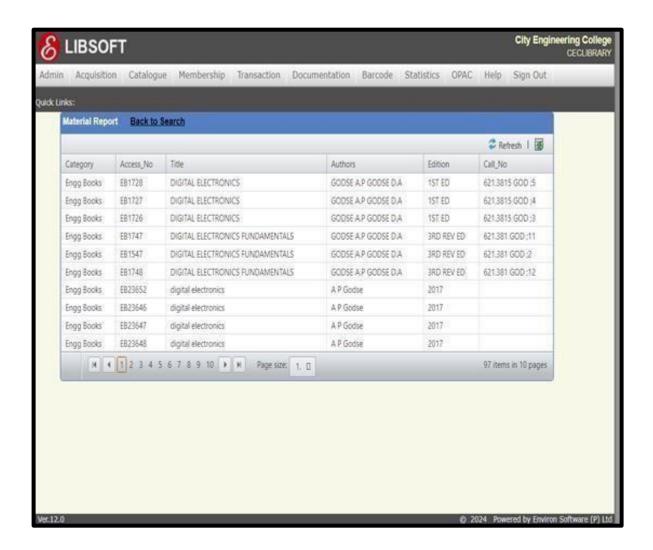

#### **Integrated Library Management System (ILMS)**

The Institute Library and information center is automated using LIBSOFT (Version 12.0). All transactions in the library are done through the barcode interface.

#### LIBSOFT 12.0

- Provides easy access to information for Library users.
- Alert the Staff and Students about their Dues.
- Reduce the time of processing of library books.
- Automation of all the administrative works wiz acquisition of reading materials, cataloging and circulation of reading materials, serial control etc.
- Makes the service more quick, efficient and effective.
- Online Public Access Catalog facility.

#### LIBSOFT -Ver 12.0

The Institute Library and information center operates on LIBSOFT (Version 12.0) with a barcode interface, ensuring all library transactions are automated for efficiency. LIBSOFT 12.0 enhances user experience by providing easy access to information, alerting users about dues, and automating administrative tasks like acquisition and cataloging.