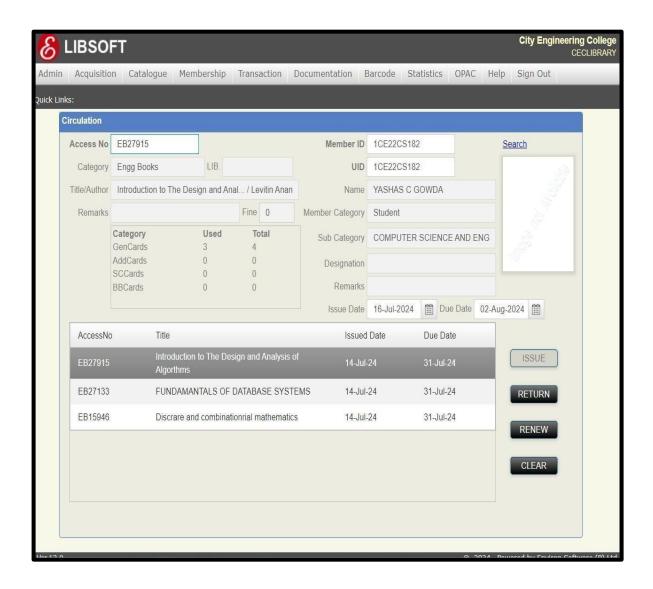

Fig. 1: LOGIN WINDOW

Fig. 2: MAIN WINDOW

Fig. 3: DETAILS OF ISSUE AND RETURNS OF BOOKS

Fig. 4: TO CHECK THE AVAILABILITY OF BOOKS

Fig. 5: SEARCHING BOOK WITH TITLE/AUTHOR

Fig. 6: PROCESSING WINDOW FOR BOOK SEARCH