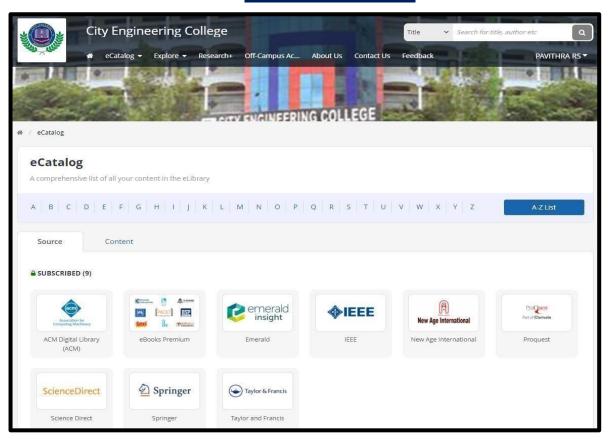

#### **Subscription to e– resources:**

The Institute library is a member of **VTU e** – **Consortium through which we can access** from IEEE, Springer, Taylor and Francis, Elsevier and many other e-books and Journals.

The Digital Library offers IP-based authenticated access and LAN connectivity for 20 computers, supporting access to a variety of digital resources and subscriptions through VTU e-Consortium. E-Resources from leading publishers like IEEE, Springer, and ScienceDirect, complemented by tools such as KNIMBUS, enhance research capabilities and academic collaboration, making scholarly information readily accessible anytime, anywhere.