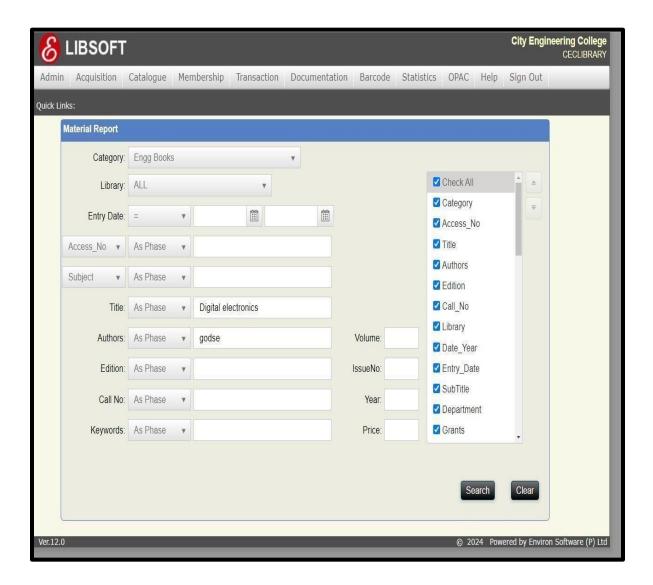

#### **Integrated Library Management System (ILMS)**

The Institute Library and information center is automated using LIBSOFT (Version 12.0). All transactions in the library are done through the barcode interface.

#### LIBSOFT 12.0

- Provides easy access to information for Library users.
- Alert the Staff and Students about their Dues.
- Reduce the time of processing of library books.
- Automation of all the administrative works wiz acquisition of reading materials, cataloging and circulation of reading materials, serial control etc.
- Makes the service more quick, efficient and effective.
- Online Public Access Catalog facility.

#### LIBSOFT -Ver 12.0

The Institute Library and information center operates on LIBSOFT (Version 12.0) with a barcode interface, ensuring all library transactions are automated for efficiency. LIBSOFT 12.0 enhances user experience by providing easy access to information, alerting users about dues, and automating administrative tasks like acquisition and cataloging.