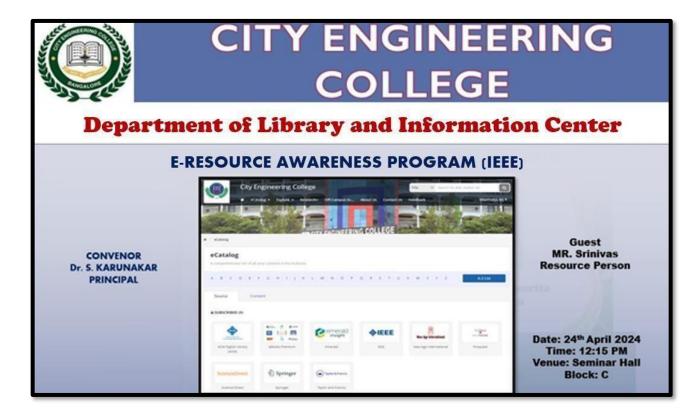

wing Award Readers are:

| Sl. No. | NAME OF THE STUDENT | LIBRARY NO. | DEPARTMENT |
|---------|---------------------|-------------|------------|
| 1       | SOWNDARYA D         | 1CE23CS167  | CSE        |
| 2       | HARSHAVARDHAN       | 1CE23AI016  | AIML       |

LIBRARIAN PRINCIPAL



Approved by AICTE New Delhi & Affiliated by VTU, Belagavi Doddakallasandra, Off Kanakapura Main Road, Next to Gokulam Apartment, Bangalore – 560 062.



#### CRITERION 4 – INFRASTRUCTURE AND LEARNING RESOURCES

**KEY INDICATOR:** 4.2 Library as a Learning Resource.

Metric Number: 4.2.1 Library is automated using digital facilities using Integrated

Library Management System (ILMS), adequate subscriptions to eresources and journals are made. The library is optimally used by

the faculty and students.





Approved by AICTE New Delhi & Affiliated by VTU, Belagavi Doddakallasandra, Off Kanakapura Main Road, Next to Gokulam Apartment, Bangalore – 560 062.



Date: 23/04/2024

To,

The principal,

City Engineering College,

Bangalore.

#### Respected Sir,

Subject: Permission to organize E-Resource Awareness Program (IEEE).

With reference to the above subject, I would like to bring to your kind notice that we are conducting E-Resource Awareness Program for the students of our college on 24/04/2024. We kindly request your permission to conduct the event.

Thanking you,

Yours Sincerely,

B.N Basavaraju

Chief Librarian,

City Engineering College,

Bangalore.



Approved by AICTE New Delhi & Affiliated by VTU, Belagavi Doddakallasandra, Off Kanakapura Main Road, Next to Gokulam Apartment, Ba