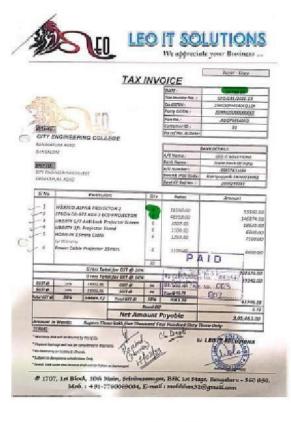

#### IT Infrastructure Details

| SL. No | Category         | Dept-Wise Breakdown | Supporting Bills |
|--------|------------------|---------------------|------------------|
| 1      | Broadband        | LINK1               | BBILLS           |
| 2      | Desktops and PCs | LINK2               | PCBILLS          |
| 3      | Cameras          | LINK3               | CBILLS           |
| 4      | Projector        | LINK4               | PBILLS           |
| 5      | Printers         | LINK5               | PRBILLS          |
| 6      | Firewall         | LINK6               | FBILLS           |
| 7      | WI-FI Router     | LINK7               | WIBILLS          |