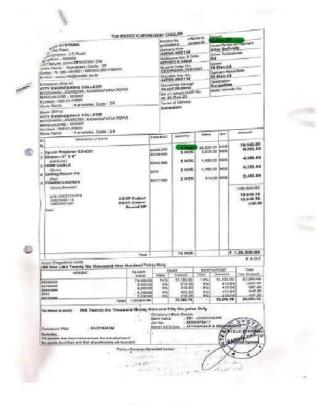

#### IT Infrastructure Details

| SL. No | Category         | Dept-Wise Breakdown | Supporting Bills |
|--------|------------------|---------------------|------------------|
| 1      | Broadband        | LINK1               | BBILLS           |
| 2      | Desktops and PCs | LINK2               | PCBILLS          |
| 3      | Cameras          | LINK3               | CBILLS           |
| 4      | Projector        | LINK4               | PBILLS           |
| 5      | Printers         | LINK5               | PRBILLS          |
| 6      | Firewall         | LINK6               | FBILLS           |
| 7      | WI-FI Router     | LINK7               | WIBILLS          |