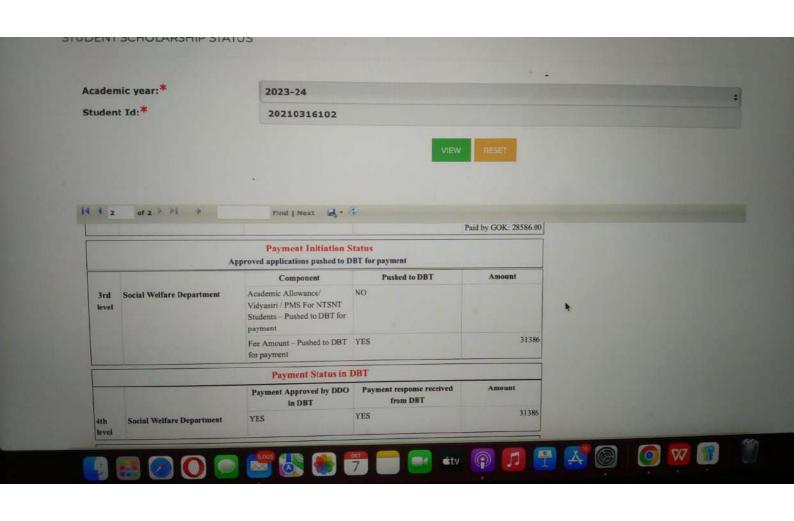

| 34 | 20210141190 | Aravind Shrimanth<br>Ch | SCHEDULED<br>CASTE | City Engineering College,<br>BANGALORE(Id: C-1307) | B.E. | CSE    | GOK110004348666 | 79564 |
|----|-------------|-------------------------|--------------------|----------------------------------------------------|------|--------|-----------------|-------|
| 35 | 20210231114 | Manasa P                | SCHEDULED<br>CASTE | City Engineering College,<br>BANGALORE(Id: C-1307) | B.E. | CSE    | GOK110003702645 | 71640 |
| 36 | 20210290376 | Preethi D C             | SCHEDULED<br>CASTE | City Engineering College,<br>BANGALORE(Id: C-1307) | B.E. | ECE    | GOK110003698985 | 78464 |
| 37 | 20210316102 | Nishanth S              | SCHEDULED<br>CASTE | City Engineering College,<br>BANGALORE(Id: C-1307) | B.E. | AIML   | GOK110003514466 | 78464 |
| 38 | 20210382570 | John M                  | SCHEDULED<br>CASTE | City Engineering College,<br>BANGALORE(Id: C-1307) | B.E. | CSE    | GOK110003518416 | 78464 |
| 39 | 20210444406 | Theertha N              | SCHEDULED<br>CASTE | City Engineering College,<br>BANGALORE(Id: C-1307) | B.E. | AIML   | GOK110004345379 | 79564 |
| 40 | 20210844516 | Bhagyavant              | SCHEDULED<br>CASTE | City Engineering College,<br>BANGALORE(Id: C-1307) | B.E. | CSE    | GOK110004352259 | 25856 |
| 41 | 20210868740 | Sudeep B B              | SCHEDULED<br>CASTE | City Engineering College,<br>BANGALORE(Id: C-1307) | MBA  | M.B.A. | yet to sanction | 67290 |
| 42 | 20210937747 | Sachin Rathod           | SCHEDULED<br>CASTE | City Engineering College,<br>BANGALORE(Id: C-1307) | B.E. | CSE    | GOK110003498400 | 78464 |
| 43 | 21220003418 | Rohit G Prakas          | SCHEDULED<br>CASTE | City Engineering College,<br>BANGALORE(Id: C-1307) | B.E. | AIML   | GOK110003519473 | 78464 |
| 44 | 21220087022 | Varsha H R              | SCHEDULED<br>CASTE | City Engineering College,<br>BANGALORE(Id: C-1307) | B.E. | ECE    | GOK110003511857 | 78464 |
| 45 | 21220098237 | Sunil Kumar             | SCHEDULED<br>CASTE | City Engineering College,<br>BANGALORE(Id: C-1307) | B.E. | ISE    | GOK110004217999 | 89845 |