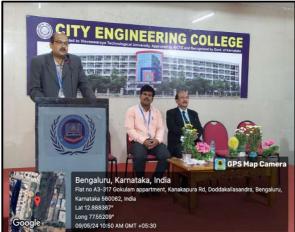

ATTESTED COPY

Approved by AICTE New Delhi & Affiliated by VTU, Belagavi Doddakallasandra, Off Kanakapura Main Road, Next to Gokulam Apartment, Bangalore-560062.

FIG 1: Inaugural Ceremony of the Event- "Tech Tarang"