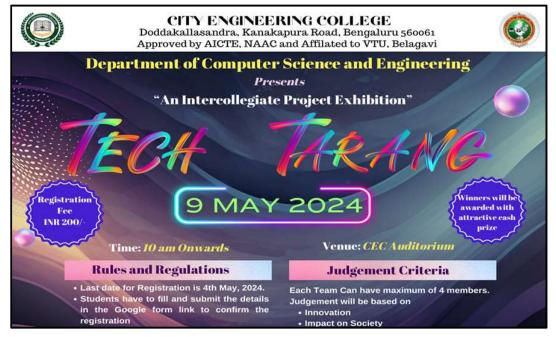

#### **Subject: Project Exhibition Tech Taranga**

With reference to the above subject, this is to inform that the Department of Computer science and Engineering 8<sup>th</sup> Semester students will be starting from 9<sup>th</sup> May 2024. The Computer science and Engineering Department is scheduled for one day Project Exhibition from morning 9.30 AM to 4.30 PM with short breaks in CSE Seminar Hall.

#### **ACTIVITY REPORT 2023-2024**

|            | NAME OF THE ACTIVITY: Tech Tarang-2024 |                        |                                                   |  |  |  |  |
|------------|----------------------------------------|------------------------|---------------------------------------------------|--|--|--|--|
| DATE       | FACULTY                                | DEPARTMENT             | COORDINATOR NAME                                  |  |  |  |  |
| 09-05-2024 | CSE                                    | CSE                    | Dr. Ambika P R<br>Mrs. Swetha A<br>Mr. John Peter |  |  |  |  |
| TIME       | VENUE                                  | NUMBER OF PARTICIPANTS | NATURE: Outdoor/Indoor                            |  |  |  |  |
| 10:00 AM   | CEC Auditorium                         | 87                     | Indoor                                            |  |  |  |  |

#### **BRIEF INFORMATION ABOUT THE ACTIVITY**

| TOPIC/SUBJECT OF THE ACTIVITY | Tech Tarang                                             |
|-------------------------------|---------------------------------------------------------|
|                               | The main objective of the Project                       |
|                               | Exhibition Tech Tarang-24 is to bring                   |
|                               | out the student's innovation.                           |
|                               | • This exhibition provides the platform                 |
|                               | and unleashes the potential of the                      |
|                               | students by showcasing their                            |
|                               | innovative projects developed in the                    |
| OBJECTIVE                     | Final Year.                                             |
|                               | Encourage students to think creatively                  |
|                               | and develop innovative solutions to                     |
|                               | real-world problems.                                    |
|                               | • The project exhibition will help the                  |
|                               | students to attain all the Program                      |
|                               | Outcomes/Graduate attributes, thereby                   |
|                               | becoming Industry-Ready.                                |
|                               | The Project exhibition Tech Tarang-2024                 |
|                               | organized by Dept. Of CSE, City                         |
|                               | Engineering College, Bangalore. Tech                    |
|                               | Tarang-2024 CEC Project exhibition was                  |
| METHODOLGY                    | conducted on May 9 <sup>th</sup> , 2024, at 10:30 AM in |
|                               | CSE Block. Honourable Vice Principal Dr.                |
|                               | Narayana Swamy, former principal Dr. H N                |
| I                             |                                                         |

Students in the final semesters of CEC 48 exhibited about projects and posters. Projects displayed were mainly explored in the broad areas of Robotics, AI and ML-based projects, Applications of renewable energy, Smart wearable devices, IOT, and many more. The project exhibition showcased many exciting concepts and ideas which can be further developed to solve engineering problems better and develop further as a product. Tech Tarang-2024, the intercollegiate project exhibition held on May 9, 2024, showcased a total of 48 innovative projects. The event served as a platform for both in-house student teams and teams from other colleges across Bangalore to exhibit their technological prowess and creativity.