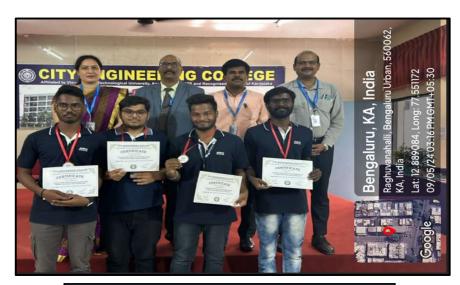

FIG 2: Vice Principal addressing the gathering in "Tech Tarang".

FIG 3: Winners of the Project Exhibition "Tech Tarang"

ATTESTED COPY

Approved by AICTE New Delhi & Affiliated by VTU, Belagavi Doddakallasandra, Off Kanakapura Main Road, Next to Gokulam Apartment, Bangalore-560062.