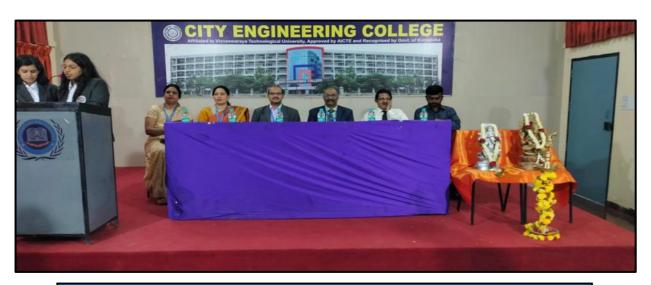

#### Circular

We wish to inform you that "Front End Technologies" one day workshop is organized on 15-05-2024 at 10:00AM onwards in City Engineering College CSE Seminar Hall.

All are cordially invited.

**HOD** 

#### **ACTIVITY REPORT 2023-2024**

| NAME OF THE ACTIVITY: " Front End Technologies" |                  |                      |                                                           |  |  |  |
|-------------------------------------------------|------------------|----------------------|-----------------------------------------------------------|--|--|--|
| DATE                                            | FACULTY          | DEPARTMENT           | COORDINATOR NAME                                          |  |  |  |
| 15-05-2024                                      | CSE              | CSE                  | Mrs. Laxmi M C<br>Mrs. Archana Bhat<br>Mrs. Sangeetha Rao |  |  |  |
| TIME                                            | VENUE            | NUMBEROFPARTICIPANTS | NATURE: Outdoor/Indoor                                    |  |  |  |
| 9:00AM                                          | CSE Seminar Hall | 170                  | Indoor                                                    |  |  |  |