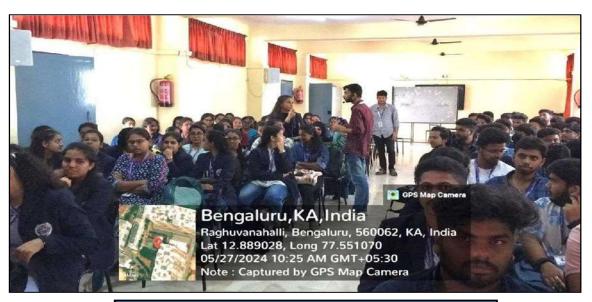

#### **Subject: Project Exhibition Tech Taranga**

With reference to the above subject, this is to inform that the Department of Computer science and Engineering 8<sup>th</sup> Semester students will be starting from 9<sup>th</sup> May 2024. The Computer science and Engineering Department is scheduled for one day Project Exhibition from morning 9.30 AM to 4.30 PM with short breaks in CSE Seminar Hall.

Students in the final semesters of CEC 48 exhibited about projects and posters. Projects displayed were mainly explored in the broad areas of Robotics, AI and ML-based projects, Applications of renewable energy, Smart wearable devices, IOT, and many more. The project exhibition showcased many exciting concepts and ideas which can be further developed to solve engineering problems better and develop further as a product. Tech Tarang-2024, the intercollegiate project exhibition held on May 9, 2024, showcased a total of 48 innovative projects. The event served as a platform for both in-house student teams and teams from other colleges across Bangalore to exhibit their technological prowess and creativity.