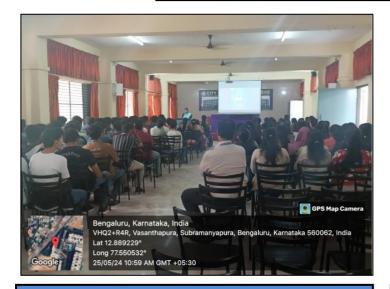

Students in the final semesters of CEC 48 exhibited about projects and posters. Projects displayed were mainly explored in the broad areas of Robotics, AI and ML-based projects, Applications of renewable energy, Smart wearable devices, IOT, and many more. The project exhibition showcased many exciting concepts and ideas which can be further developed to solve engineering problems better and develop further as a product. Tech Tarang-2024, the intercollegiate project exhibition held on May 9, 2024, showcased a total of 48 innovative projects. The event served as a platform for both in-house student teams and teams from other colleges across Bangalore to exhibit their technological prowess and creativity.

FIG 2: Vice Principal addressing the gathering in "Tech Tarang".

FIG 3: Winners of the Project Exhibition "Tech Tarang"

ATTESTED COPY

Approved by AICTE New Delhi & Affiliated by VTU, Belagavi Doddakallasandra, Off Kanakapura Main Road, Next to Gokulam Apartment, Bangalore-560062.