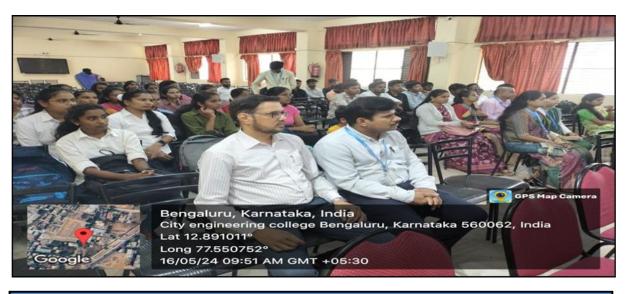

#### **ACTIVITY REPORT 2023-2024**

| NAME OF THE ACTIVITY: " Front End Technologies" |                  |                      |                                                           |  |  |  |
|-------------------------------------------------|------------------|----------------------|-----------------------------------------------------------|--|--|--|
| DATE                                            | FACULTY          | DEPARTMENT           | COORDINATOR NAME                                          |  |  |  |
| 15-05-2024                                      | CSE              | CSE                  | Mrs. Laxmi M C<br>Mrs. Archana Bhat<br>Mrs. Sangeetha Rao |  |  |  |
| TIME                                            | VENUE            | NUMBEROFPARTICIPANTS | NATURE: Outdoor/Indoor                                    |  |  |  |
| 9:00AM                                          | CSE Seminar Hall | 170                  | Indoor                                                    |  |  |  |