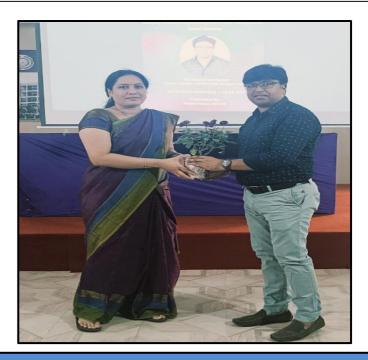

ATTESTED COPY

Approved by AICTE New Delhi & Affiliated by VTU, Belagavi Doddakallasandra, Off Kanakapura Main Road, Next to Gokulam Apartment, Bangalore-560062.

Professor and HOD, Dept of ISE, inaugurated the program and also addressed students on the importance of conducting such events.

ATTESTED COPY

Approved by AICTE New Delhi & Affiliated by VTU, Belagavi Doddakallasandra, Off Kanakapura Main Road, Next to Gokulam Apartment, Bangalore-560062.

FIG 1: Inaugural Ceremony of the Event- "Tech Tarang"