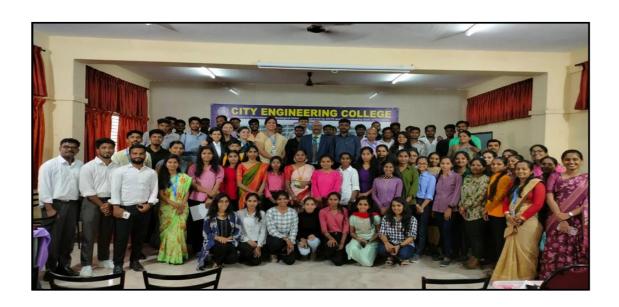

FIG 5: Concluding the event with a Group Picture

Dr. Sowmya Naik Head, Dept. of CSE

Principal

Copy to:

**IQAC** Cell

ATTESTED COPY