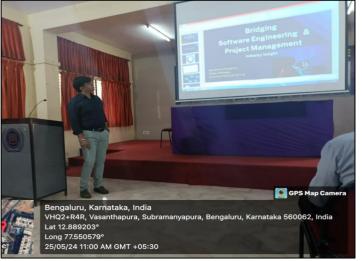

#### **Subject: Project Exhibition Tech Taranga**

With reference to the above subject, this is to inform that the Department of Computer science and Engineering 8<sup>th</sup> Semester students will be starting from 9<sup>th</sup> May 2024. The Computer science and Engineering Department is scheduled for one day Project Exhibition from morning 9.30 AM to 4.30 PM with short breaks in CSE Seminar Hall.

All are cordially invited.

Dr .Sowmya Naik EO & HOD Dept. of CSE Dr. S Karunakara Principal

ATTESTED COPY

Approved by AICTE New Delhi & Affiliated by VTU, Belagavi Doddakallasandra, Off Kanakapura Main Road, Next to Gokulam Apartment, Bangalore-560062.