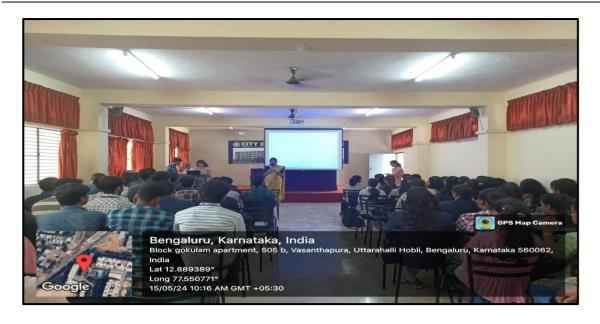

ATTESTED COPY

ISO 9001:2015

Approved by AICTE New Delhi & Affiliated by VTU, Belagavi Doddakallasandra, Off Kanakapura Main Road, Next to Gokulam Apartment, Bangalore-560062.

FIG 4: Insights given on the topic "Front end Technologies" by Resource Person