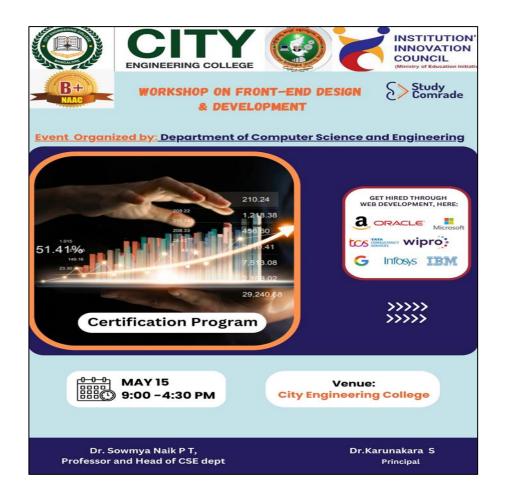

#### Circular

We wish to inform you that "Front End Technologies" one day workshop is organized on 15-05-2024 at 10:00AM onwards in City Engineering College CSE Seminar Hall.

All are cordially invited.

**HOD** 

#### **ACTIVITY REPORT 2023-2024**

| NAME OF THE ACTIVITY: " Front End Technologies" |                  |                      |                                                           |  |  |  |
|-------------------------------------------------|------------------|----------------------|-----------------------------------------------------------|--|--|--|
| DATE                                            | FACULTY          | DEPARTMENT           | COORDINATOR NAME                                          |  |  |  |
| 15-05-2024                                      | CSE              | CSE                  | Mrs. Laxmi M C<br>Mrs. Archana Bhat<br>Mrs. Sangeetha Rao |  |  |  |
| TIME                                            | VENUE            | NUMBEROFPARTICIPANTS | NATURE: Outdoor/Indoor                                    |  |  |  |
| 9:00AM                                          | CSE Seminar Hall | 170                  | Indoor                                                    |  |  |  |

#### BRIEF INFORMATION ABOUT THE ACTIVITY

| TOPIC/SUBJECTOFTHEACTIVITY                                                      | Front End Technologies                          |
|---------------------------------------------------------------------------------|-------------------------------------------------|
|                                                                                 | Expert Speakers: Gain insights from industry    |
| OBJECTIVE                                                                       | experts and experienced professionals in front- |
|                                                                                 | end development.                                |
|                                                                                 | Hands-On Sessions: Engage in practical coding   |
| MEMIODOL CV                                                                     | sessions, building real-world applications.     |
| METHODOLGY                                                                      | Interactive Discussions: Participate in Q&A     |
|                                                                                 | sessions and collaborative group discussions.   |
|                                                                                 | The workshop yielded several outcomes for the   |
|                                                                                 | participants:                                   |
|                                                                                 | Understanding Core Concepts: Gain a solid       |
|                                                                                 | foundation in HTML, CSS, and JavaScript.        |
|                                                                                 | Comprehend the structure and semantics of       |
|                                                                                 | HTML5.Master CSS3 for styling and layout        |
|                                                                                 | techniques.                                     |
| OUTGOMES                                                                        | Modern JavaScript Frameworks and                |
| OUTCOMES                                                                        | Libraries: Learn the fundamentals and           |
|                                                                                 | advanced features of frameworks like React,     |
|                                                                                 | Angular, or Vue.js.Understand the benefits and  |
|                                                                                 | use cases for different frameworks. Build       |
|                                                                                 | interactive and dynamic user interfaces.        |
| ATTESTED COPY                                                                   | Tooling and Workflow: Get acquainted with       |
| Skarran                                                                         | modern development tools such as Webpack,       |
| PRINCIPAL<br>CITY ENGINEERING COLLEGE<br>Kanakapura Main Road, Bangalore-560061 | Babel, and npm. Learn about version control     |