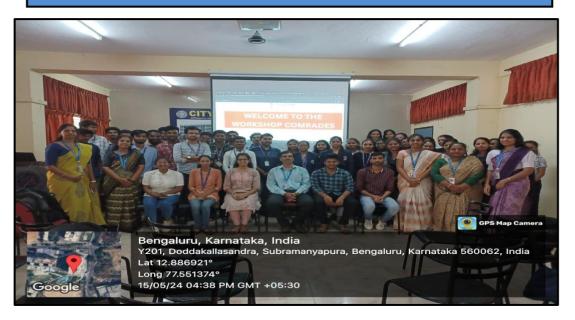

FIG 3: Concluding the event with a Group Picture

Dr. Sowmya Naik

Head, Dept. of CSE

Dr.KarunakaraS

Principal

ATTESTED COPY

skaur

PRINCIPAL
CITY ENGINEERING COLLEGE
Kanakapura Main Road, Bangalore-560061