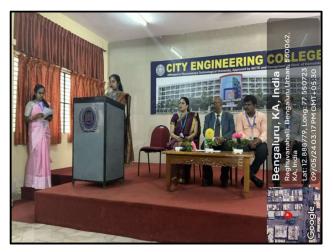

#### **BRIEF INFORMATION ABOUT THE ACTIVITY**

| TOPIC/SUBJECT OF THE ACTIVITY | Tech Tarang                                             |
|-------------------------------|---------------------------------------------------------|
|                               | The main objective of the Project                       |
|                               | Exhibition Tech Tarang-24 is to bring                   |
|                               | out the student's innovation.                           |
|                               | • This exhibition provides the platform                 |
|                               | and unleashes the potential of the                      |
|                               | students by showcasing their                            |
|                               | innovative projects developed in the                    |
| OBJECTIVE                     | Final Year.                                             |
|                               | Encourage students to think creatively                  |
|                               | and develop innovative solutions to                     |
|                               | real-world problems.                                    |
|                               | • The project exhibition will help the                  |
|                               | students to attain all the Program                      |
|                               | Outcomes/Graduate attributes, thereby                   |
|                               | becoming Industry-Ready.                                |
|                               | The Project exhibition Tech Tarang-2024                 |
|                               | organized by Dept. Of CSE, City                         |
|                               | Engineering College, Bangalore. Tech                    |
|                               | Tarang-2024 CEC Project exhibition was                  |
| METHODOLGY                    | conducted on May 9 <sup>th</sup> , 2024, at 10:30 AM in |
|                               | CSE Block. Honourable Vice Principal Dr.                |
|                               | Narayana Swamy, former principal Dr. H N                |
| I                             |                                                         |

ATTESTED COPY

Approved by AICTE New Delhi & Affiliated by VTU, Belagavi Doddakallasandra, Off Kanakapura Main Road, Next to Gokulam Apartment, Bangalore-560062.

Professor and HOD, Dept of ISE, inaugurated the program and also addressed students on the importance of conducting such events.