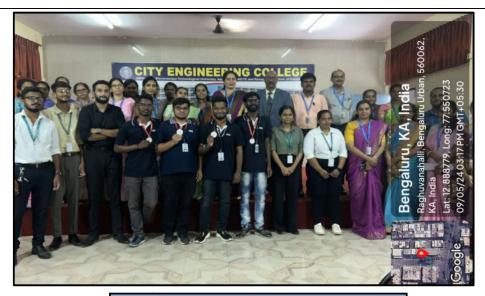

FIG 5: Concluding the event with a Group Picture

Dr. Sowmya Naik Head, Dept. of CSE

Principal

Copy to:

**IQAC** Cell

ATTESTED COPY