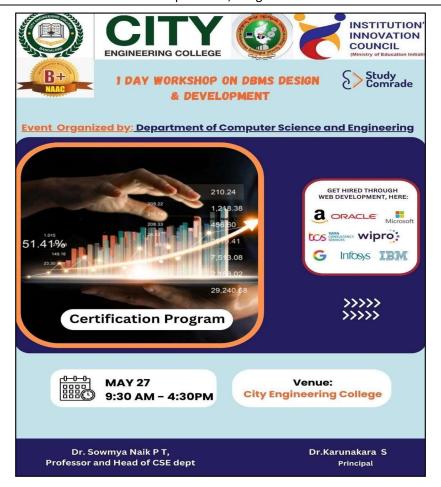

## **Department of Computer Science & Engineering**

**Date:** 13-05-2024

#### Circular

We wish to inform you that "Front End Technologies" one day workshop is organized on 15-05-2024 at 10:00AM onwards in City Engineering College CSE Seminar Hall.

All are cordially invited.

**HOD** 