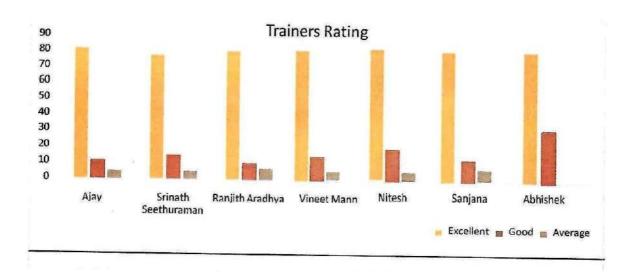

#### Student Feedback

The training program was conducted successfully and all the participants took active part in all the training session.

TRANSIT-TRP took regular feedback from students for Fourteen days and the analysis of the feedback forms imply that 92% of the students who participated in the program found the training to be useful and rated EXCELLENT , 7 % of the students found the training to be GOOD and 2% of the students found the training to be AVERAGE. TRANSIT-TRP believe there is always a room for improvement and is striving to reach out as many students as possible. Trainers ratings by students are attached below and trainers rating t students is also shown