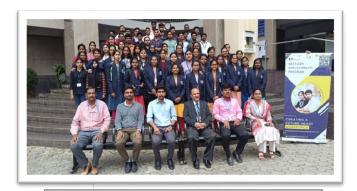

#### **Photos**:

Group photo with students and faculties

Students performing practicals.

Annexure 1: List of Students Enrolled in the Program.

| Name              | Year of passing out | Graduation Course   | Gender | Avg<br>Attendance |
|-------------------|---------------------|---------------------|--------|-------------------|
| Venugopal D       | 2024                | BE cse              | Male   | 100%              |
| Aravind Venkatesh | 2024                | AIML/DS/CS          | Male   | 100%              |
| Deeksha R Gowda   | 2024                | BE computer science | Female | 100%              |
| Tejas J Kumar     | 2024                | BE CS               | Male   | 91%               |
| Monika G          | 2024                | Computer Science    | Female | 91%               |
| Vivek Gautam      | 2024                | Computer Science    | Male   | 91%               |
| Naveen KV         | 2024                | Computer Science    | Male   | 100%              |
| Abhishek Vats     | 2024                | Computer Science    | Male   | 91%               |
| N Arshiya Almas   | 2024                | Computer Science    | Female | 36%               |
| Pulkit Yadav      | 2024                | Computer Science    | Male   | 18%               |