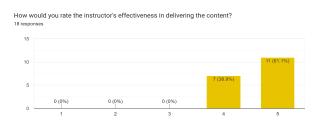

#### **SUMMARY SHEET**

| Sl. No | Year    | No of Activities<br>conducted in<br>Soft skills | No of Activities<br>conducted in<br>Language and<br>communication<br>skill | No of<br>Activities<br>conducted in<br>Life skills | No of<br>Activities<br>conducted in<br>Awareness of<br>trends in<br>technology | Total no. of<br>Activities |
|--------|---------|-------------------------------------------------|----------------------------------------------------------------------------|----------------------------------------------------|--------------------------------------------------------------------------------|----------------------------|
| 1      | 2023-24 | 02                                              | 01                                                                         | 03                                                 | 06                                                                             | 12                         |