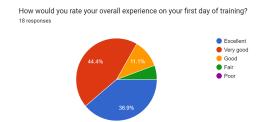

#### **SUMMARY SHEET**

| Sl. No | Year    | No of Activities<br>conducted in<br>Soft skills | No of Activities<br>conducted in<br>Language and<br>communication<br>skill | No of<br>Activities<br>conducted in<br>Life skills | No of<br>Activities<br>conducted in<br>Awareness of<br>trends in<br>technology | Total no. of<br>Activities |
|--------|---------|-------------------------------------------------|----------------------------------------------------------------------------|----------------------------------------------------|--------------------------------------------------------------------------------|----------------------------|
| 1      | 2023-24 | 02                                              | 01                                                                         | 03                                                 | 06                                                                             | 12                         |