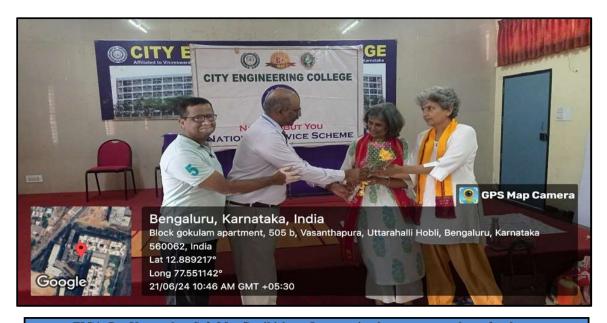

|         | 5.1.2 Capacity building and skills enhancement initiatives taken by the institution include the following  1. Soft skills, 2. Language and communication skills, 3. Life skills (Yoga, physical fitness, health and hygiene), 4. ICT/computing skills |                                 |                             |                                                                                         |  |  |  |
|---------|-------------------------------------------------------------------------------------------------------------------------------------------------------------------------------------------------------------------------------------------------------|---------------------------------|-----------------------------|-----------------------------------------------------------------------------------------|--|--|--|
| Year    | Name of the capability enhancement program                                                                                                                                                                                                            | Period (from<br>date - to date) | Number of students enrolled | Name of the agencies/consultants involved with contact details (if any)                 |  |  |  |
|         |                                                                                                                                                                                                                                                       | 1. Soft skills                  |                             |                                                                                         |  |  |  |
|         | NEXT GEN EMPLOYABILITY PROGRAM                                                                                                                                                                                                                        | 03/10/2023 -<br>10/11/2023      | 106                         | Edunet foundation                                                                       |  |  |  |
| 2023-24 | Genesis Training                                                                                                                                                                                                                                      | 21/09/2023 -<br>30/09/2023      | 106                         | GENPLUS TRAINING AND<br>CONSULTING SERVICES<br>PVT LTD                                  |  |  |  |
|         |                                                                                                                                                                                                                                                       | and Communica                   | tion skills                 |                                                                                         |  |  |  |
| 2023-24 | Engineering Futures: Unlocking Oppertunity through German Language Proficiency                                                                                                                                                                        | 29-02-2024                      | 177                         | DADB Germany Pvt Ltd                                                                    |  |  |  |
|         | 3. Life skills (Yoga, 1                                                                                                                                                                                                                               | physical fitness, h             | ealth and hygi              | iene)                                                                                   |  |  |  |
|         | International Yoga Day                                                                                                                                                                                                                                | 21-06-2024                      | 191                         | Ms. Geetanjali G I, Ms<br>Anuradha G I, Yoga Trainer                                    |  |  |  |
| 2023-24 | International Day against Drug Abuse and Illicit Trafficking                                                                                                                                                                                          | 20-12-2023                      | 384                         | Mr. Srinivas and team, Subramanyapura Police Station Bengaluru                          |  |  |  |
|         | Health Checkup Camp                                                                                                                                                                                                                                   | 23-08-2023                      | 384                         | Dr SHOBHA NAIDU and team                                                                |  |  |  |
|         | 4. Awareness of trends in technology                                                                                                                                                                                                                  |                                 |                             |                                                                                         |  |  |  |
|         | Tech Taranga                                                                                                                                                                                                                                          | 09-05-2024                      | 87                          | Department of Computer<br>Science & Engineering, City<br>Engineering College, Bengaluru |  |  |  |
|         | Workshop on Front end Technologies                                                                                                                                                                                                                    | 15-05-2024                      | 170                         | Department of Computer<br>Science & Engineering, City<br>Engineering College, Bengaluru |  |  |  |
| 2023-24 | Strategic Tech with Wisdom Warriors                                                                                                                                                                                                                   | 16-05-2024                      | 86                          | Department of MBA and MCA,<br>City Engineering College<br>Bengaluru                     |  |  |  |
| 2023-24 | Industry Insights: Bridging Software Engineering and Project Management                                                                                                                                                                               | 25-05-2024                      | 170                         | Mr. Narasimha Prasad, Project<br>Manager Accenture services Pvt<br>Ltd                  |  |  |  |
|         | Workshop on DBMS design and Development                                                                                                                                                                                                               |                                 | 384                         | Department of Computer<br>Science & Engineering, City<br>Engineering College, Bengaluru |  |  |  |
|         | Planing the Bright Future Technology Trends                                                                                                                                                                                                           | 31-05-2024                      | 170                         | Department of Computer<br>Science & Engineering, City<br>Engineering College, Bengaluru |  |  |  |