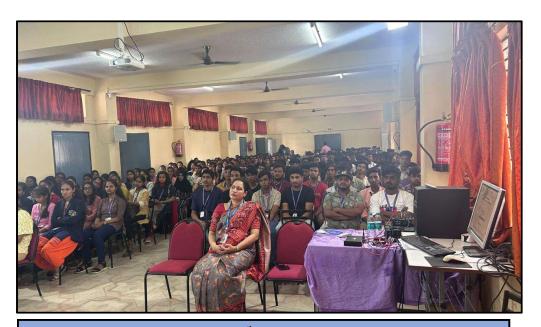

#### **CIRCULAR**

**Subject: Placement Training for Final Year Students** 

With reference to the above subject, this is to inform that the Placement Training for 2024 batch (Final Year) students (CSE, ISE, AIML, CV, ECE and ME) from Edunet Foundation will be starting from 03-10-2023 to 10-11-2023.