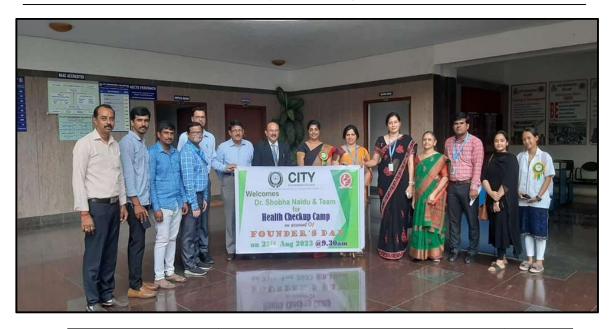

|         | 5.1.2 Capacity building and skills enhancement initiatives taken by the institution include the following  1. Soft skills, 2. Language and communication skills, 3. Life skills (Yoga, physical fitness, health and hygiene), 4. ICT/computing skills |                                 |                             |                                                                                         |  |  |  |
|---------|-------------------------------------------------------------------------------------------------------------------------------------------------------------------------------------------------------------------------------------------------------|---------------------------------|-----------------------------|-----------------------------------------------------------------------------------------|--|--|--|
| Year    | Name of the capability enhancement program                                                                                                                                                                                                            | Period (from<br>date - to date) | Number of students enrolled | Name of the agencies/consultants involved with contact details (if any)                 |  |  |  |
|         |                                                                                                                                                                                                                                                       | 1. Soft skills                  |                             |                                                                                         |  |  |  |
|         | NEXT GEN EMPLOYABILITY PROGRAM                                                                                                                                                                                                                        | 03/10/2023 -<br>10/11/2023      | 106                         | Edunet foundation                                                                       |  |  |  |
| 2023-24 | Genesis Training                                                                                                                                                                                                                                      | 21/09/2023 -<br>30/09/2023      | 106                         | GENPLUS TRAINING AND<br>CONSULTING SERVICES<br>PVT LTD                                  |  |  |  |
|         |                                                                                                                                                                                                                                                       | and Communica                   | tion skills                 |                                                                                         |  |  |  |
| 2023-24 | Engineering Futures: Unlocking Oppertunity through German Language Proficiency                                                                                                                                                                        | 29-02-2024                      | 177                         | DADB Germany Pvt Ltd                                                                    |  |  |  |
|         | 3. Life skills (Yoga, 1                                                                                                                                                                                                                               | physical fitness, h             | ealth and hygi              | iene)                                                                                   |  |  |  |
|         | International Yoga Day                                                                                                                                                                                                                                | 21-06-2024                      | 191                         | Ms. Geetanjali G I, Ms<br>Anuradha G I, Yoga Trainer                                    |  |  |  |
| 2023-24 | International Day against Drug Abuse and Illicit Trafficking                                                                                                                                                                                          | 20-12-2023                      | 384                         | Mr. Srinivas and team, Subramanyapura Police Station Bengaluru                          |  |  |  |
|         | Health Checkup Camp                                                                                                                                                                                                                                   | 23-08-2023                      | 384                         | Dr SHOBHA NAIDU and team                                                                |  |  |  |
|         | 4. Awareness of trends in technology                                                                                                                                                                                                                  |                                 |                             |                                                                                         |  |  |  |
|         | Tech Taranga                                                                                                                                                                                                                                          | 09-05-2024                      | 87                          | Department of Computer<br>Science & Engineering, City<br>Engineering College, Bengaluru |  |  |  |
|         | Workshop on Front end Technologies                                                                                                                                                                                                                    | 15-05-2024                      | 170                         | Department of Computer<br>Science & Engineering, City<br>Engineering College, Bengaluru |  |  |  |
| 2023-24 | Strategic Tech with Wisdom Warriors                                                                                                                                                                                                                   | 16-05-2024                      | 86                          | Department of MBA and MCA,<br>City Engineering College<br>Bengaluru                     |  |  |  |
| 2023-24 | Industry Insights: Bridging Software Engineering and Project Management                                                                                                                                                                               | 25-05-2024                      | 170                         | Mr. Narasimha Prasad, Project<br>Manager Accenture services Pvt<br>Ltd                  |  |  |  |
|         | Workshop on DBMS design and Development                                                                                                                                                                                                               |                                 | 384                         | Department of Computer<br>Science & Engineering, City<br>Engineering College, Bengaluru |  |  |  |
|         | Planing the Bright Future Technology Trends                                                                                                                                                                                                           | 31-05-2024                      | 170                         | Department of Computer<br>Science & Engineering, City<br>Engineering College, Bengaluru |  |  |  |