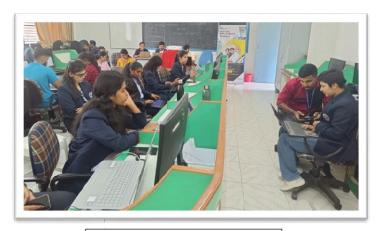

#### **Photos**:

Group photo with students and faculties

Students performing practicals.

Annexure 1: List of Students Enrolled in the Program.

| Name              | Year of passing out | Graduation Course   | Gender | Avg<br>Attendance |
|-------------------|---------------------|---------------------|--------|-------------------|
| Venugopal D       | 2024                | BE cse              | Male   | 100%              |
| Aravind Venkatesh | 2024                | AIML/DS/CS          | Male   | 100%              |
| Deeksha R Gowda   | 2024                | BE computer science | Female | 100%              |
| Tejas J Kumar     | 2024                | BE CS               | Male   | 91%               |
| Monika G          | 2024                | Computer Science    | Female | 91%               |
| Vivek Gautam      | 2024                | Computer Science    | Male   | 91%               |
| Naveen KV         | 2024                | Computer Science    | Male   | 100%              |
| Abhishek Vats     | 2024                | Computer Science    | Male   | 91%               |
| N Arshiya Almas   | 2024                | Computer Science    | Female | 36%               |
| Pulkit Yadav      | 2024                | Computer Science    | Male   | 18%               |