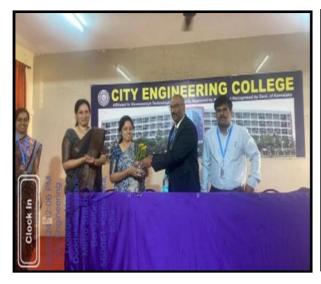

#### Circular

This is to inform that a career guidance program on "Academic Proposal for Tie-up in Overseas Education Consultancy" by Kanan International Academy Bangalore has been arranged for all final year students of all branches at CSE seminar hall on 31-01-2024. This program will be helpful for the students to enhance their knowledge on various Career opportunities and also plays a critical role in equipping students for successful transitions from education to the workforce.

We cordially invite you to join us for the

Academic Proposal Tie-up for Overseas Education Consultancy

Resource Person

Mr. Surabh Gandhi

Ms. Triveni

Date: 31-01-2024 Time: 10:00 AM

VENUE:-CSE SEMINAR HALL

Dr. Mohammed Mathenulla Shariff
Training and Placement Office