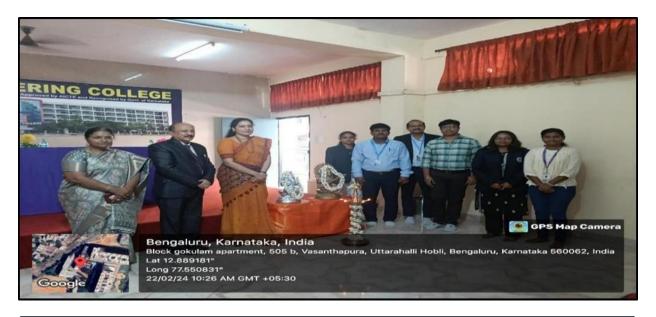

#### Circular

This is to inform that a career guidance program on "Academic Proposal for Tie-up in Overseas Education Consultancy" by Kanan International Academy Bangalore has been arranged for all final year students of all branches at CSE seminar hall on 31-01-2024. This program will be helpful for the students to enhance their knowledge on various Career opportunities and also plays a critical role in equipping students for successful transitions from education to the workforce.

We cordially invite you to join us for the

Academic Proposal Tie-up for Overseas Education Consultancy

Resource Person

Mr. Surabh Gandhi

Ms. Triveni

Date: 31-01-2024 Time: 10:00 AM

VENUE:-CSE SEMINAR HALL

Dr. Mohammed Mathenulla Shariff
Training and Placement Office

#### **COMPETITIVE EXAM REPORT 2023-24** NAME OF THE EVENT: ACADEMIC PROPOSAL TIE-UP FOR OVERSEAS **EDUCATION CONSULTANCY RESOURCE** COORDINATOR **DATE DEPARTMENT** PERSON NAME **NAME** Dr. Mohammed Mr. Surabh Gandhi Placement and Training 31-01-2024 Mathenulla Shariff Ms. Triveni **NUMBER OF NATURE: TIME VENUE PARTICIPANTS** Outdoor/Indoor 9.00 am -5.00 CSE seminar Hall 105 Indoor pm