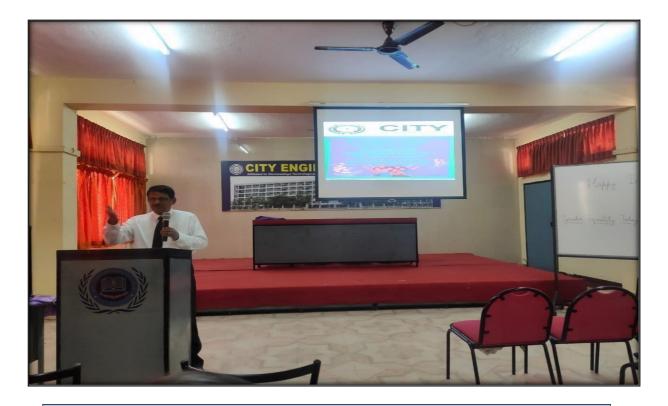

**VENUE:-CEC AUDITORIUM** 

CITY ENGINEERING COLLEGE organized Women's Day on 8<sup>th</sup> March 2022 in CSE Seminar Hall. Dr. Thippeswamy, Principal welcomed all lady staff members of City Engineering College and he addressed women staff in connection with International Women's Day. He explained about the theme of the day 'Gender equality today for a sustainable tomorrow' and wished everyone for bright future. Administrative Officer Mr. Sathish Hande addressed women group of CEC and explained about the Acts related to women and conducted quiz to the women group.

Fig 1: A Session by Principal Dr. Thippeswamy sir about women Empowerment

Fig 2: A Session by AO Mr. Satish Hande sir about women Empowerment

Fig 3: Principal Sir With all lady staff members of City Engineering College