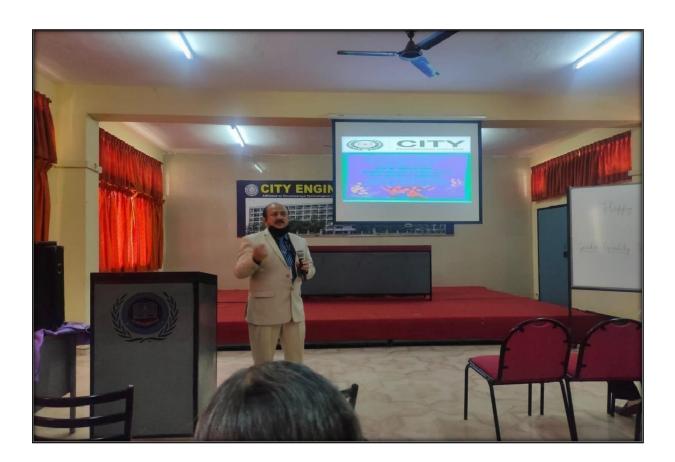

**VENUE:-CEC AUDITORIUM** 

CITY ENGINEERING COLLEGE organized Women's Day on 8<sup>th</sup> March 2022 in CSE Seminar Hall. Dr. Thippeswamy, Principal welcomed all lady staff members of City Engineering College and he addressed women staff in connection with International Women's Day. He explained about the theme of the day 'Gender equality today for a sustainable tomorrow' and wished everyone for bright future. Administrative Officer Mr. Sathish Hande addressed women group of CEC and explained about the Acts related to women and conducted quiz to the women group.

Fig 1: A Session by Principal Dr. Thippeswamy sir about women Empowerment

Fig 2: A Session by AO Mr. Satish Hande sir about women Empowerment

Fig 3: Principal Sir With all lady staff members of City Engineering College