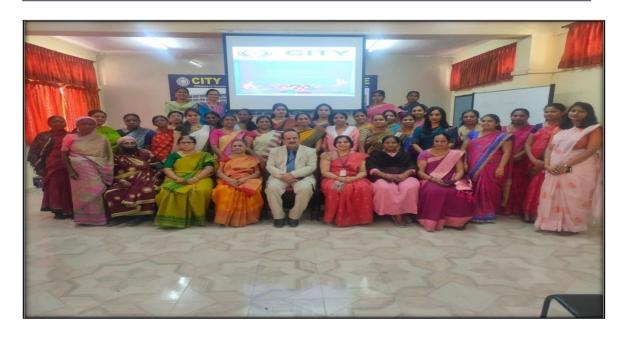

Dr. Vagdevi spoke about the importance of women's day and greeted them on special day. Cultural activities organized on the special day. All the ladies greeted each other and Principal distributed sweets to women's staff members.

Fig 1: A Session by Principal Dr. Thippeswamy sir about women Empowerment

Fig 2: A Session by AO Mr. Satish Hande sir about women Empowerment

Fig 3: Principal Sir With all lady staff members of City Engineering College