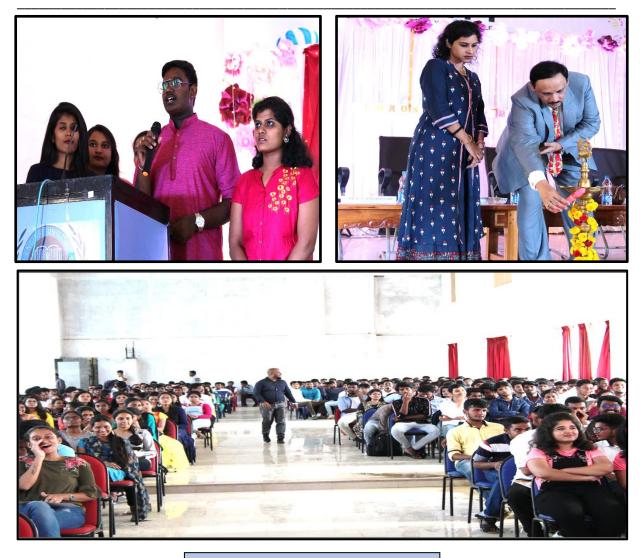

## ANNUAL ALUMNI MEET – 2022

Annual Alumni Meet – 2022 was successfully conducted on 09-04-2022 at CEC auditorium from 9:30 AM to 12:30 PM. The event provided a platform for Alumni to reconnect with their alma mater, network with fellow graduates and share their professional experiences and insights.

The meet highlighted the achievements of the alumni and fostered a sense of community among the attendees. Around 175 alumni had participated in the event.

The event began with a welcome address by the principal, Dr. H N Thippeswamy, who emphasised the importance of alumni in the institution's growth and the value of their contributions. Dr. Sowmya Naik, Alumni Secretary gave a brief overview of the annul alumni report.

Glimpses of Annual Alumni Meet - 2022