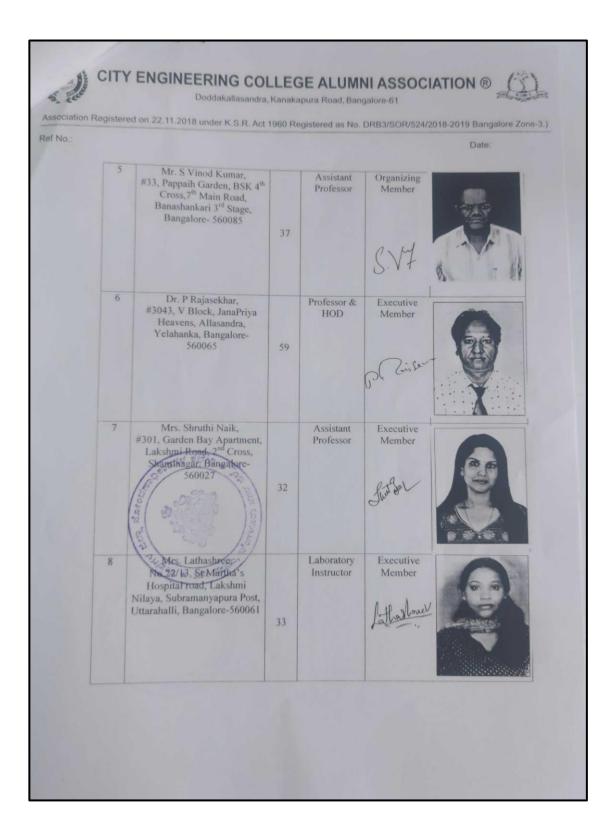

|                  |                                                                                                                                                                                   |    |                          |                     | Date: |
|------------------|-----------------------------------------------------------------------------------------------------------------------------------------------------------------------------------|----|--------------------------|---------------------|-------|
| 9                | Dr. Sunitha N,<br>92/1, 5 <sup>th</sup> Cross,<br>Gokul Nagar,<br>Doddakallasandra, Bangalore-<br>560062                                                                          | 40 | Associative<br>Professor | Executive<br>Member |       |
| 10               | Mr. Vinay Kumar S N,<br>#606, Royal County Layout,<br>3 <sup>rd</sup> Main, JP Nagar, 8 <sup>th</sup> Phase,<br>Bangalore-560083                                                  | 30 | Assistant<br>Professor   | Executive<br>Member |       |
| . 11             | Ms. Vinutha H M,<br>#3, SNK Vasantha Vallabha<br>Nagar, Pipeline Road, 1 <sup>st</sup><br>Cross, Near Vedantha PU<br>College, Bangalore-560061                                    | 26 | Assistant<br>Professor   | Executive<br>Member | 6     |
| April 200 20 200 | Mrs. Sangeetha Rao S,<br>#B 1002, Vaishnavi Oasis,<br>Anjanapura, 60 Feet Road,<br>Ayappanagar, Awalahalli, J P<br>Nagar 9 <sup>th</sup> Phase, Bangalore-<br>560062 <sup>2</sup> | 31 | Assistant<br>Professor   | Executive<br>Member |       |