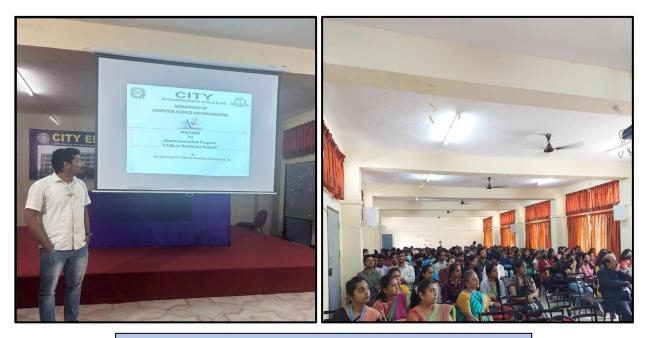

## Department of Computer Science and Engineering Circular

We wish to inform you that Alumni Interaction Program – "A Talk on Healthcare Domain" for 7<sup>th</sup> Sem CSE students is organized on 27-05-2022 at CSE Seminar Hall.

#### **Event Details:**

Date: 27-05-2022 Time: 11:30 AM Venue: Seminar Hall Speaker: Mr. Doreswamy G S

The alumni interaction program entitled "A Talk on Healthcare Domain" was hosted at CSE Seminar Hall on 27-05-2022. The session featured Mr. Doreswamy G S, an esteemed alumnus currently working as Software Developer at IQGateway Pvt. Ltd. The program aimed to shed light on the healthcare industry, including emerging trends, career opportunities and the role of technology in healthcare.

Mr. Doreswamy G S giving an overview on Healthcare domain

Mr. Doreswamy G S shared their professional journey, recounting their experiences from City Engineering College to their current position at IQGateway Pvt. Ltd. He discussed the skills and knowledge gained during their time at the college and how it has been instrumental in their career.