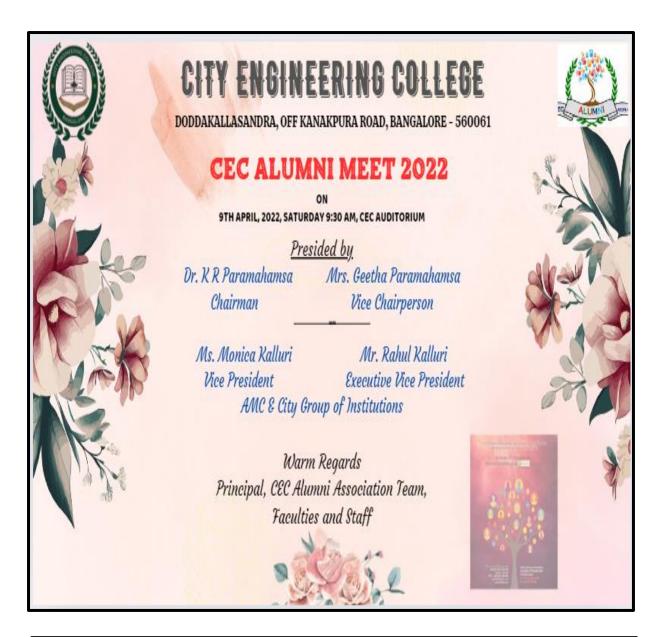

#### Circular

We wish to inform you that "Alumni Meet- 2022" is organized on 09-04-2022 at CEC Auditorium. Heads of all departments are hereby directed to invite their respective department Alumni.

All are cordially invited.

## ANNUAL ALUMNI MEET – 2022

Annual Alumni Meet – 2022 was successfully conducted on 09-04-2022 at CEC auditorium from 9:30 AM to 12:30 PM. The event provided a platform for Alumni to reconnect with their alma mater, network with fellow graduates and share their professional experiences and insights.