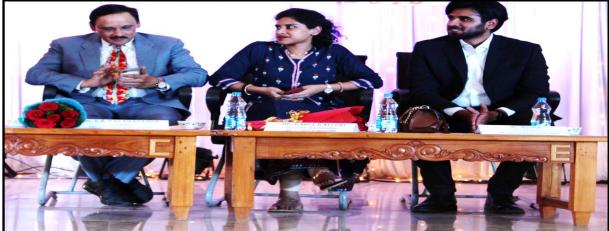

#### **Event Details:**

Date: 27-05-2022 Time: 11:30 AM Venue: Seminar Hall Speaker: Mr. Doreswamy G S

The alumni interaction program entitled "A Talk on Healthcare Domain" was hosted at CSE Seminar Hall on 27-05-2022. The session featured Mr. Doreswamy G S, an esteemed alumnus currently working as Software Developer at IQGateway Pvt. Ltd. The program aimed to shed light on the healthcare industry, including emerging trends, career opportunities and the role of technology in healthcare.

The event began with a welcome address by the principal, Dr, H N Thippeswamy, who emphasized the importance of alumni engagement in enhancing the academic and professional growth of current students. He also highlighted recent initiatives by the institution to integrate healthcare-related topics into the curriculum.