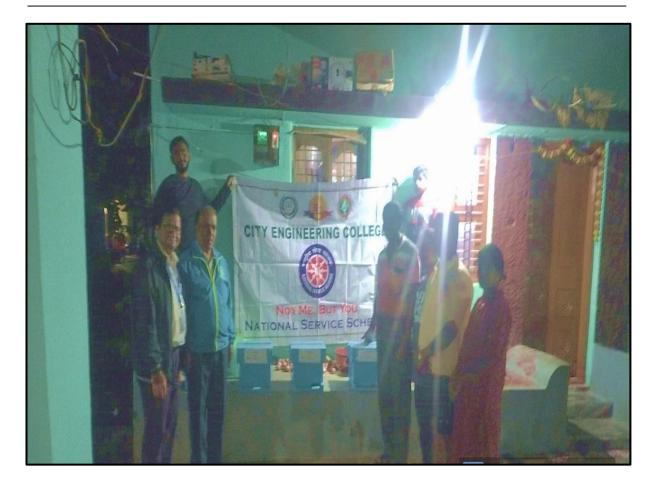

#### Circular

We wish to inform you that an extension activity "Empowering Farmers: Beehive Installation Initiative" contributed by CECAA is organized on 03-05-2024 at CSE Campus.

All are cordially invited.

#### BRIEF INFORMATION ABOUT THE ACTIVITY

| TOPIC/ SUBJECT OF THE ACTIVITY | Empowering Farmers: Beehive                                                                                                                                                                       |
|--------------------------------|---------------------------------------------------------------------------------------------------------------------------------------------------------------------------------------------------|
|                                | Installation Initiative                                                                                                                                                                           |
| OBJECTIVE                      | On 03-05-2024, City Engineering College proudly launched the "Empowering Farmers: Beehive Installation Initiative" to support local farmers by introducing beekeeping as a sustainable source of  |
|                                | income. The event, held on the college campus, aimed to educate and empower farmers through practical training and support in beekeeping practices. This initiative aligns with the institution's |
|                                | commitment to community development and environmental sustainability under Outreach Program to generate employability. This event is contributed by                                               |
|                                | CECAA under Corporate Social Responsibility Act.                                                                                                                                                  |
| DESCRIPTION                    | The event commenced with a welcome address by NSS Wing, Mr. Gopikishan, who                                                                                                                       |

Once again, thank you for your invaluable contribution.

Warm Regards,

K Gollahalli Panchayath, Kengeri Hobli, Bangalore

> ಲ್ಪಾದ್ಯರ್ಲ್ನ ಅಧ್ಯಕ್ಷತು ಕೆ. ಗೊಲ್ಲಹಳ್ಳ ಗ್ರಾಮ ಪಂಚಾಯತಿ ಕೆಂಗಣಿ ಹೋಬಳಿ, ಬೆಂ.ದ.ತಾ.

FIG 1: Beehive installation at the College Campus purchased from farmers to generate Employability