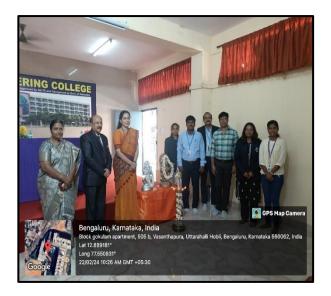

FIG 1: Lamp Lighting during the event

FIG 2: Presenting a memento as a token of appreciation to Mr. Narasimha Prasad

Dr. Sowmya Naik Secretary, CECAA Dr. S Karunakara President, CECAA

Skarlan

Copy to

IQAC Cell