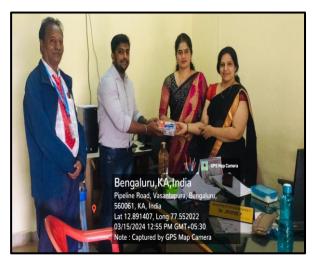

FIG 1: First Aid Kit

FIG 2: Presenting First Aid Kit to Physical Director

FIG 3: Presenting First Aid Kit to Dept. of Applied Science

ISO 9001:2015

Approved by AICTE New Delhi & Affiliated by VTU, Belagavi Doddakallasandra, Off Kanakapura Main Road, Next to Gokulam Apartment, Bangalore - 560 062