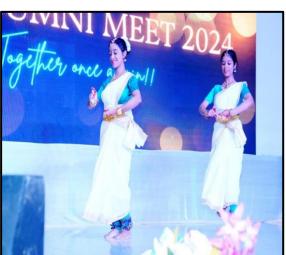

Overall, the Alumni Meet 2024 revitalized the alumni community, reinforcing their bond with the alma mater and setting the stage for continued engagement and support.

FIG 1: Glimpses of the Annual Alumni Meet – 2024