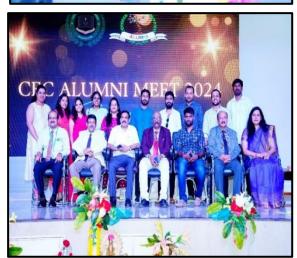

Overall, the Alumni Meet 2024 revitalized the alumni community, reinforcing their bond with the alma mater and setting the stage for continued engagement and support.

FIG 1: Glimpses of the Annual Alumni Meet – 2024