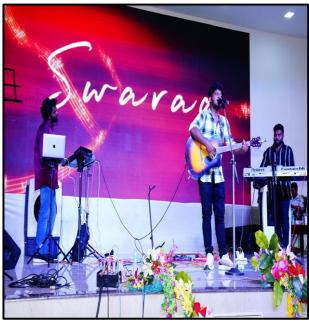

Approved by AICTE New Delhi & Affiliated by VTU, Belagavi Doddakallasandra, Off Kanakapura Main Road, Next to Gokulam Apartment, Bangalore - 560 062

FIG 2: Live Music Show by the Band "Swarag"