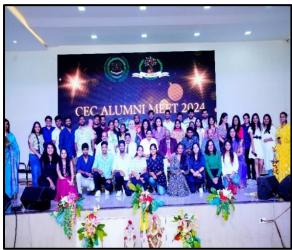

Overall, the Alumni Meet 2024 revitalized the alumni community, reinforcing their bond with the alma mater and setting the stage for continued engagement and support.

FIG 1: Glimpses of the Annual Alumni Meet – 2024