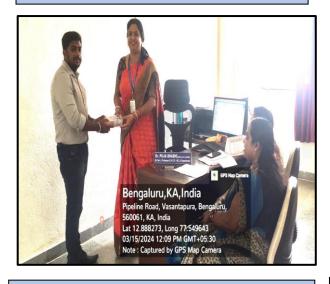

FIG 1: First Aid Kit

FIG 2: Presenting First Aid Kit to Physical Director

FIG 3: Presenting First Aid Kit to Dept. of Applied Science

ISO 9001:2015

Approved by AICTE New Delhi & Affiliated by VTU, Belagavi Doddakallasandra, Off Kanakapura Main Road, Next to Gokulam Apartment, Bangalore - 560 062

CITY ENGINEERING COLLEGE

CONTINUES VISITIVE CEC

CONTINUES CONTINUES VISITIVE CONTINUES CONTINUES

FIG 4: Presenting First Aid Kit to NSS Wing

FIG 5: Presenting First Aid Kit to Placement and Training Department