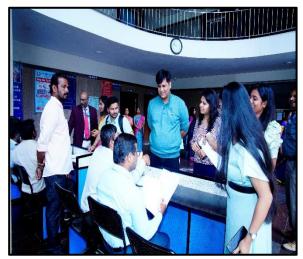

Overall, the Alumni Meet 2024 revitalized the alumni community, reinforcing their bond with the alma mater and setting the stage for continued engagement and support.

FIG 1: Glimpses of the Annual Alumni Meet – 2024