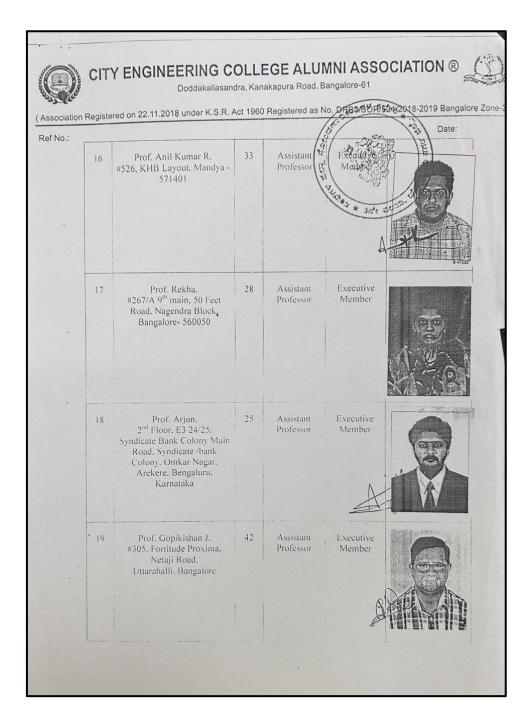

## CITY ENGINEERING COLLEGE ALUMNI ASSOCIATION ®

Doddakallasandra, Kanakapura Road, Bangalore-61

(Association Registered on 22.11.2018 under K.S.R. Act 1960 Registered as No. DRB3/SOR/524/2018-2019 Bangalore Zone-3.