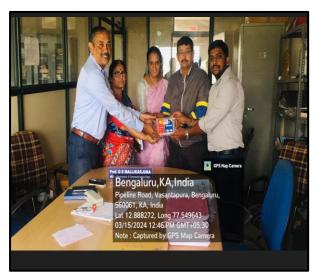

#### **ACTIVITY REPORT 2023-2024**

| NAME OF THE ACTIVITY: Contribution of "First Aid Health Kit" by CEC Alumni |            |                                  |                          |  |  |  |
|----------------------------------------------------------------------------|------------|----------------------------------|--------------------------|--|--|--|
| DATE                                                                       | FACULTY    | DEPARTMENT                       | COORDINATOR NAME         |  |  |  |
| 15-03-2024                                                                 | CSE        | CECAA/ECE                        | Alumni Committee Members |  |  |  |
| TIME                                                                       | VENUE      | NO. OF PARTICIPATING DEPARTMENTS | NATURE: Outdoor/Indoor   |  |  |  |
| 12:10 AM                                                                   | CEC Campus | 15                               | Indoor                   |  |  |  |

#### BRIEF INFORMATION ABOUT THE ACTIVITY

| TOPIC/ SUBJECT OF THE | Contribution of "First Aid Health Kit" by CEC   |  |
|-----------------------|-------------------------------------------------|--|
| ACTIVITY              | Alumni                                          |  |
| OBJECTIVE             | As part of the CSR activity, Mr. Madan, Alumr   |  |
|                       | belonging to 2012-2016 batch of ECE             |  |
|                       | department, CEC, founder of Cyber Eye           |  |
|                       | Academy contributed First Aid Health Kit to the |  |
|                       | following departments:                          |  |
|                       | Computer Science and Engineering                |  |
|                       | Information Science and Engineering             |  |
|                       | Artificial Intelligence and Machine             |  |
|                       | Learning                                        |  |
|                       | • Electronics and Communication                 |  |
|                       | Engineering                                     |  |
|                       | Mechanical Engineering                          |  |
|                       | Civil Engineering                               |  |
|                       | Applied Science                                 |  |
|                       | Master of Business Application                  |  |

FIG 1: First Aid Kit

FIG 2: Presenting First Aid Kit to Physical Director

FIG 3: Presenting First Aid Kit to Dept. of Applied Science

ISO 9001:2015

Approved by AICTE New Delhi & Affiliated by VTU, Belagavi Doddakallasandra, Off Kanakapura Main Road, Next to Gokulam Apartment, Bangalore - 560 062