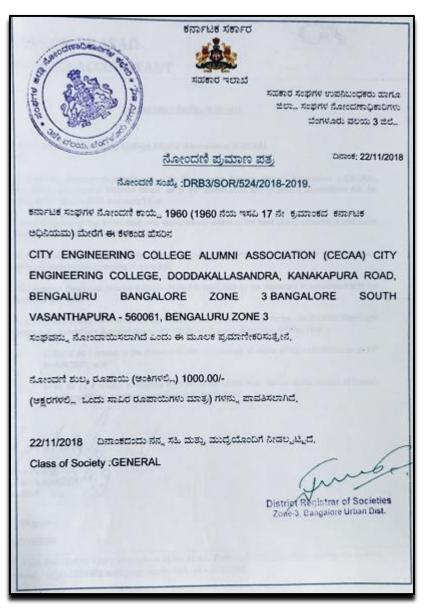

#### **ALUMNI REGISTRATION CERTIFICATE**

Approved by AICTE New Delhi & Affiliated by VTU, Belagavi Doddakallasandra, Off Kanakapura Main Road, Next to Gokulam Apartment, Bangalore - 560 062

## CITY ENGINEERING COLLEGE ALUMNI ASSOCIATION ®

Doddakallasandra, Kanakapura Road, Bangalore-61

(Association Registered on 22.11.2018 under K.S.R. Act 1960 Registered as No. DRB3/SOR/524/2018-2019 Bangalore Zone-3.