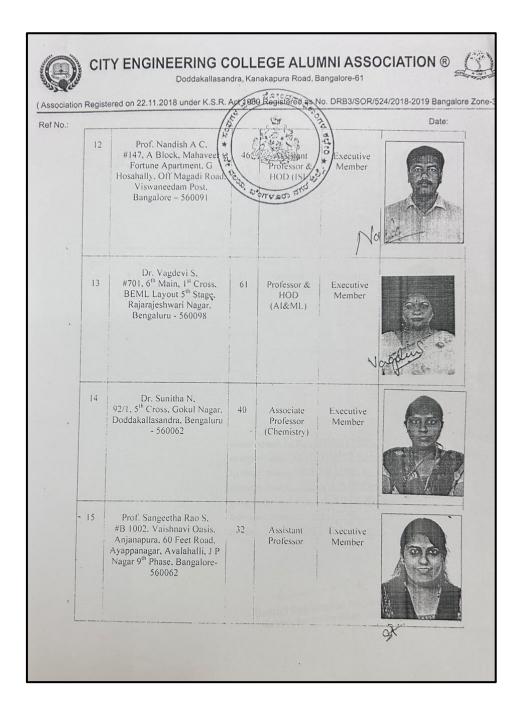

## CITY ENGINEERING COLLEGE ALUMNI ASSOCIATION ®

Doddakallasandra, Kanakapura Road, Bangalore-61

(Association Registered on 22.11.2018 under K.S.R. Act 1960 Registered as No. DRB3/SOR/524/2018-2019 Bangalore Zone-3.