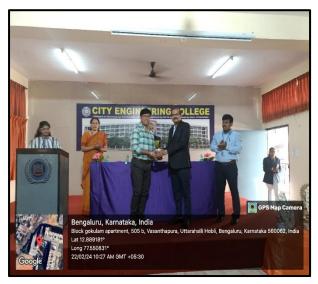

FIG 1: Lamp Lighting during the event

FIG 2: Presenting a memento as a token of appreciation to Mr. Narasimha Prasad

Dr. Sowmya Naik Secretary, CECAA Dr. S Karunakara President, CECAA

Skarlan

Copy to

IQAC Cell