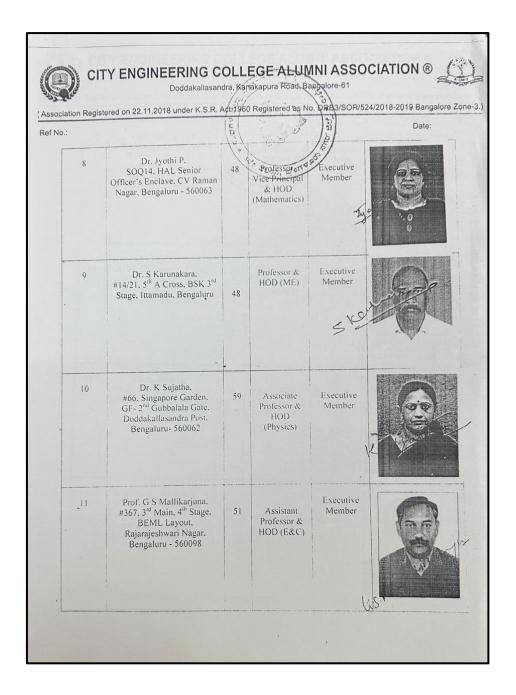

## CITY ENGINEERING COLLEGE ALUMNI ASSOCIATION ®

Doddakallasandra, Kanakapura Road, Bangalore-61

(Association Registered on 22.11.2018 under K.S.R. Act 1960 Registered as No. DRB3/SOR/524/2018-2019 Bangalore Zone-3.