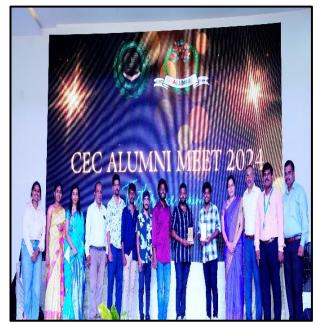

Overall, the Alumni Meet 2024 revitalized the alumni community, reinforcing their bond with the alma mater and setting the stage for continued engagement and support.

FIG 1: Glimpses of the Annual Alumni Meet – 2024