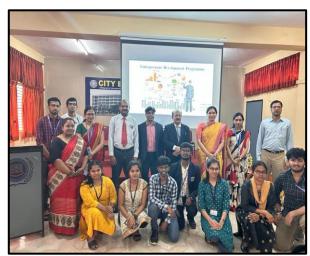

Overall, the Alumni Meet 2024 revitalized the alumni community, reinforcing their bond with the alma mater and setting the stage for continued engagement and support.

FIG 1: Glimpses of the Annual Alumni Meet – 2024