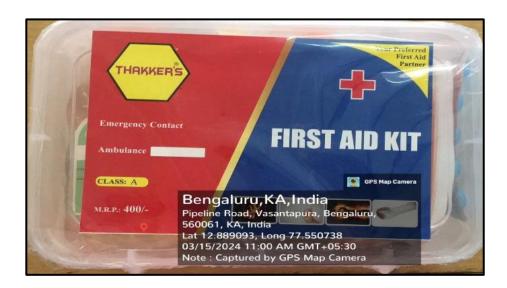

FIG 1: First Aid Kit

FIG 2: Presenting First Aid Kit to Physical Director

FIG 3: Presenting First Aid Kit to Dept. of Applied Science

ISO 9001:2015

Approved by AICTE New Delhi & Affiliated by VTU, Belagavi Doddakallasandra, Off Kanakapura Main Road, Next to Gokulam Apartment, Bangalore - 560 062