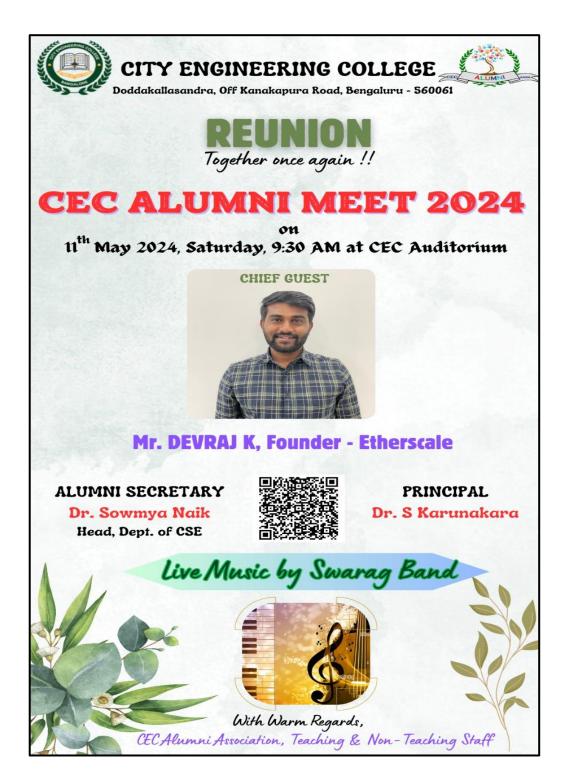

#### Circular

We wish to inform you that "Alumni Meet- 2024" is organized on 11-05-2024 at CEC Auditorium. Heads of all departments are hereby directed to invite their respective department Alumni.

All are cordially invited.

#### **ACTIVITY REPORT 2023-2024**

|            | NAME OF THE ACTIVITY: Alumni Meet - 2024 |                        |                          |  |  |  |  |
|------------|------------------------------------------|------------------------|--------------------------|--|--|--|--|
| DATE       | FACULTY                                  | DEPARTMENT             | COORDINATOR NAME         |  |  |  |  |
| 11-05-2024 | All Departments                          | CECAA                  | Alumni Committee Members |  |  |  |  |
| TIME       | VENUE                                    | NUMBER OF PARTICIPANTS | NATURE: Outdoor/Indoor   |  |  |  |  |
| 10:30 AM   | CEC Auditorium                           | 584                    | Indoor                   |  |  |  |  |

Approved by AICTE New Delhi & Affiliated by VTU, Belagavi Doddakallasandra, Off Kanakapura Main Road, Next to Gokulam Apartment, Bangalore - 560 062

| participation of alumni from the 2005 to 2024      |
|----------------------------------------------------|
| batches. Mr. Devraj K, the chief guest, shared his |
| experiences and insights about the college,        |
| providing valuable inputs on strengthening the     |
| institution from various perspectives. He was      |
| honoured by Principal Dr. S Karunakara and Dr.     |
| Sowmya Naik.                                       |