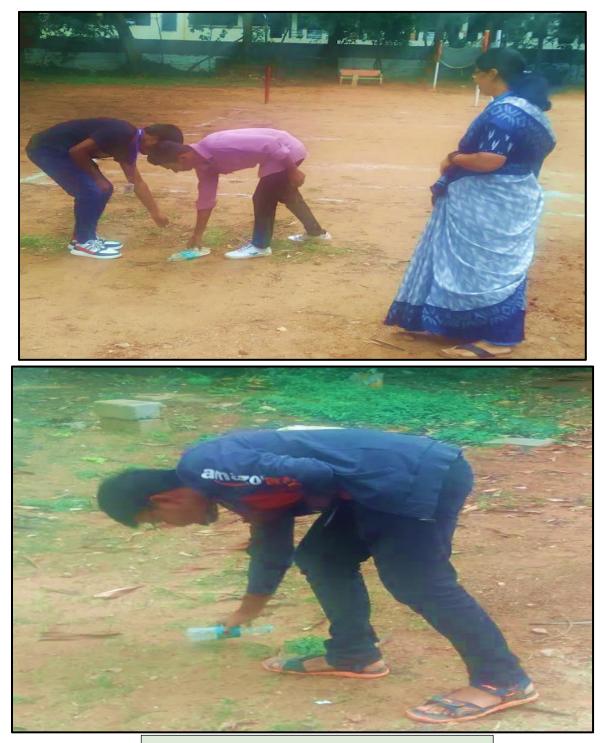

duce its environmental impact by minimizing waste generation and maximizing recycling and composting efforts. The goal of a zero-waste campus is to divert at least 90% of its waste from landfills and incineration, thus significantly reducing its carbon footprint and promoting sustainability.

Objectives:

- Waste Reduction
- Sustainability Education
- Continuous Improvement
- Reduced Environmental Impact

### Outcomes:

- Increased awareness and adoption of sustainable practices among the campus community, leading to long-term behavioral changes.
- Creation of hands-on learning opportunities related to sustainability and waste management for students and staff.
- Conservation of natural resources through increased recycling and composting efforts, reducing the demand for new materials.





Fig 1: Highlights of the Activity



# Student Attendance list for "promotion of zero waste campus" 2022-2023

| Sl.No | USN        | NAME                     | SIGNATURE |
|-------|------------|--------------------------|-----------|
| 1     | 1CE22AI001 | ABHISHEK GAURAV          | fer:      |
| 2     | 1CE22AI002 | AISHWARYA G              | 1 bh      |
| 3     | 1CE22AI003 | AKASH                    | the 1     |
| 4     | 1CE22AI004 | ANANYA HEGDEKAR          | later     |
| 5     | 1CE22AI005 | ANVITHA N RAO            | For       |
| 6     | 1CE22AI006 | ARFATH PASHA             | - that a  |
| 7     | 1CE22AI007 | BALAJI S                 | PO        |
| 8     | 1CE22AI008 | BHARATH K                | Phalay    |
| 9     | 1CE22AI009 | BHOOMIKA G               | - Arait   |
| 10