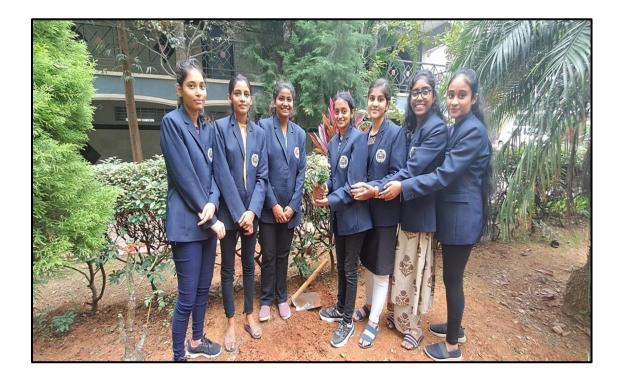

Fig1: Students planting the saplings

Fig 2: Highlights of the Environment Day celebration