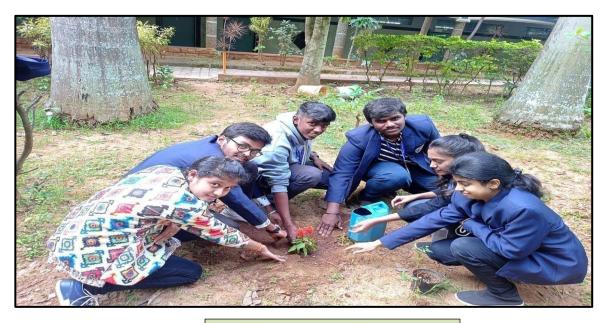

Fig1: Students planting the saplings

Fig 2: Highlights of the Environment Day celebration