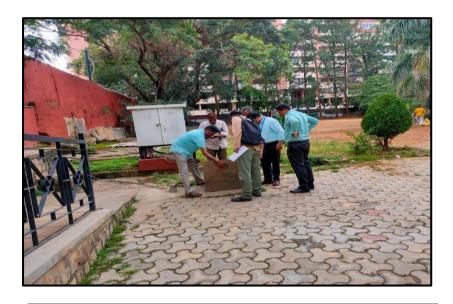

Approved by AICTE New Delhi & Affiliated by VTU, Belagavi Doddakallasandra, Off Kanakapura Main Road, Next to Gokulam Apartment, Bangalore - 560 062.

FIG 1: Plant Sapplings of various Medical Purpose on "World Environment Day"