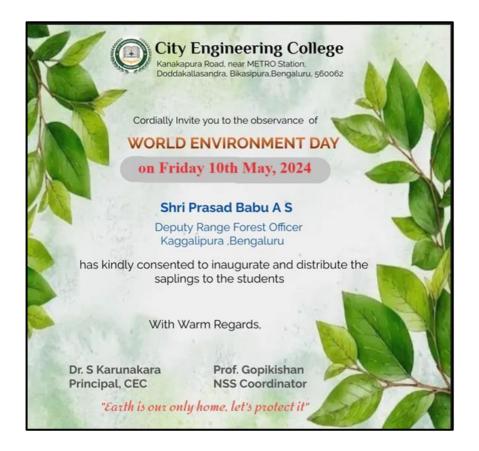

#### **CIRCULAR**

Date: 04/05/2024

We are pleased to announce that the Department of CSE in association with NSS Club of City Engineering College is organizing Field Activity on "World Environment Day" on 10-05-2024. We request Mrs. Tejaswini B N and Mrs. Sangeetha Rao to coordinate this event. Your cooperation and participation are highly appreciated.

#### BRIEF INFORMATION ABOUT THE ACTIVITY

| NAME OF THE ACTIVITY | World Environment Day                                                                                                                                                                                                                                                                                                                                                                                                                                                                                                                                                                                |  |
|----------------------|------------------------------------------------------------------------------------------------------------------------------------------------------------------------------------------------------------------------------------------------------------------------------------------------------------------------------------------------------------------------------------------------------------------------------------------------------------------------------------------------------------------------------------------------------------------------------------------------------|--|
| OBJECTIVE            | The objective of "World Environment Day" is to implement sustainable practices aimed at conserving natural resources and revitalizing ecosystems for future generations.                                                                                                                                                                                                                                                                                                                                                                                                                             |  |
| EVENT DETAILS        | ecosystems for future generations.  On World Environment Day, a field activity wa organized to plant saplings of various medicinal plants, aimed at conserving natural resources and promoting environmental sustainability.  This initiative focused on enhancing green cover and raising awareness about the importance of medicinal plants in maintaining ecological balance and supporting biodiversity. Participants engaged in planting activities, contributing to a greene environment and learning about the benefits of medicinal plants in preserving and improving our natural resources |  |
| OUTCOMES             | Environmental Impact: Reduced carbon footprint, improved air and water quality, enhanced biodiversity, and healthier ecosystems.  Community Engagement: Increased community involvement in conservation efforts, fostering a sense of responsibility and stewardship towards natural resources.  Long-Term Sustainability: Building a foundation for long-term sustainability by integrating conservation practices into everyday life and promoting a culture of environmental stewardship                                                                                                          |  |