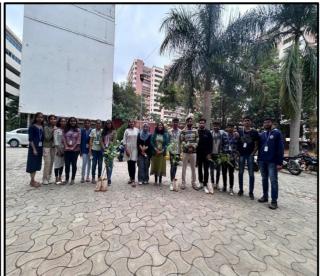

Approved by AICTE New Delhi & Affiliated by VTU, Belagavi Doddakallasandra, Off Kanakapura Main Road, Next to Gokulam Apartment, Bangalore - 560 062.

FIG 1: Plant Sapplings of various Medical Purpose on "World Environment Day"

FIG 2: Students Participation - A Section

FIG 3: Students Participation - B Section

Approved by AICTE New Delhi & Affiliated by VTU, Belagavi Doddakallasandra, Off Kanakapura Main Road, Next to Gokulam Apartment, Bangalore - 560 062.