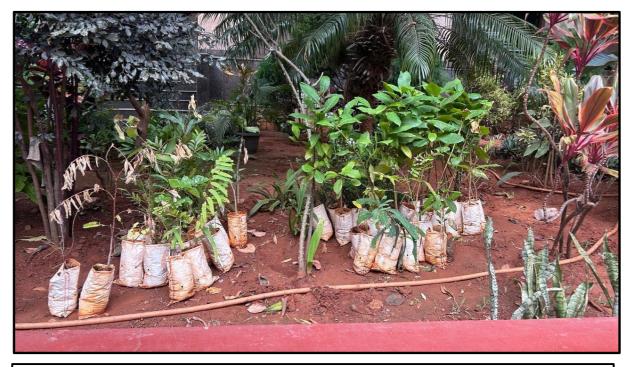

#### BRIEF INFORMATION ABOUT THE ACTIVITY

| NAME OF THE ACTIVITY | World Environment Day                                                                                                                                                                                                                                                                                                                                                                                                                                                                                                                                                                                |  |
|----------------------|------------------------------------------------------------------------------------------------------------------------------------------------------------------------------------------------------------------------------------------------------------------------------------------------------------------------------------------------------------------------------------------------------------------------------------------------------------------------------------------------------------------------------------------------------------------------------------------------------|--|
| OBJECTIVE            | The objective of "World Environment Day" is to implement sustainable practices aimed at conserving natural resources and revitalizing ecosystems for future generations.                                                                                                                                                                                                                                                                                                                                                                                                                             |  |
| EVENT DETAILS        | ecosystems for future generations.  On World Environment Day, a field activity wa organized to plant saplings of various medicinal plants, aimed at conserving natural resources and promoting environmental sustainability.  This initiative focused on enhancing green cover and raising awareness about the importance of medicinal plants in maintaining ecological balance and supporting biodiversity. Participants engaged in planting activities, contributing to a greene environment and learning about the benefits of medicinal plants in preserving and improving our natural resources |  |
| OUTCOMES             | Environmental Impact: Reduced carbon footprint, improved air and water quality, enhanced biodiversity, and healthier ecosystems.  Community Engagement: Increased community involvement in conservation efforts, fostering a sense of responsibility and stewardship towards natural resources.  Long-Term Sustainability: Building a foundation for long-term sustainability by integrating conservation practices into everyday life and promoting a culture of environmental stewardship                                                                                                          |  |

Approved by AICTE New Delhi & Affiliated by VTU, Belagavi Doddakallasandra, Off Kanakapura Main Road, Next to Gokulam Apartment, Bangalore - 560 062.

FIG 1: Plant Sapplings of various Medical Purpose on "World Environment Day"