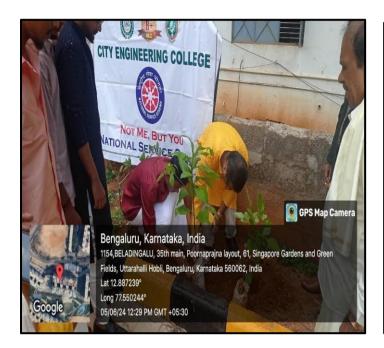

Approved by AICTE New Delhi & Affiliated by VTU, Belagavi Doddakallasandra, Off Kanakapura Main Road, Next to Gokulam Apartment, Bangalore - 560 062.

FIG 1: Plant Sapplings of various Medical Purpose on "World Environment Day"