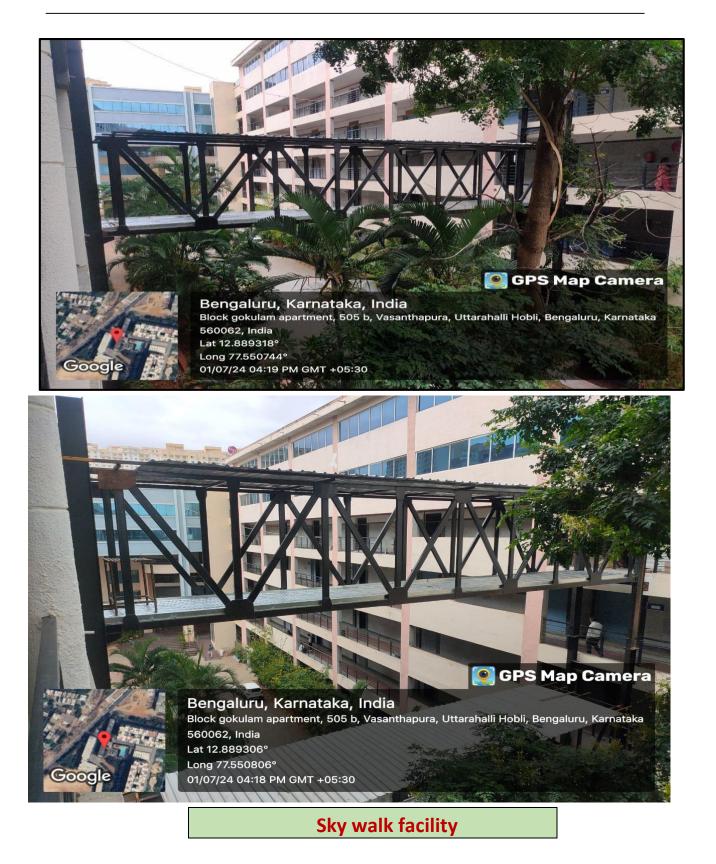

#### DISABLED-FRIENDLY, BARRIER FREE ENVIRONMENT: LIFT, RAMPS AND SKY WALKS

Approved by AICTE New Delhi & Affiliated by VTU, Belagavi Doddakallasandra, Off Kanakapura Main Road, Next to Gokulam Apartment, Bangalore - 560 062.