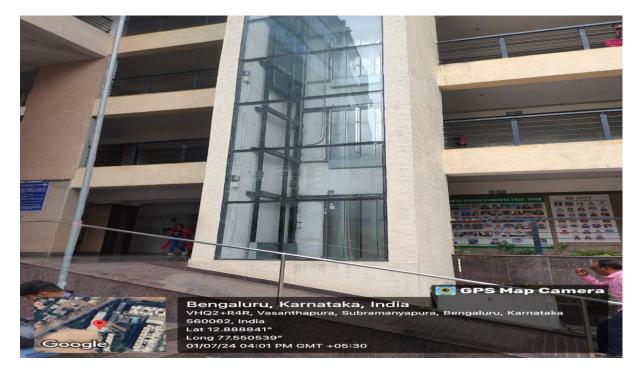

#### DISABLED-FRIENDLY, BARRIER FREE ENVIRONMENT: LIFT, RAMPS AND SKY WALKS

Approved by AICTE New Delhi & Affiliated by VTU, Belagavi Doddakallasandra, Off Kanakapura Main Road, Next to Gokulam Apartment, Bangalore - 560 062.

#### LIFT AND RAMP

Approved by AICTE New Delhi & Affiliated by VTU, Belagavi Doddakallasandra, Off Kanakapura Main Road, Next to Gokulam Apartment, Bangalore - 560 062.