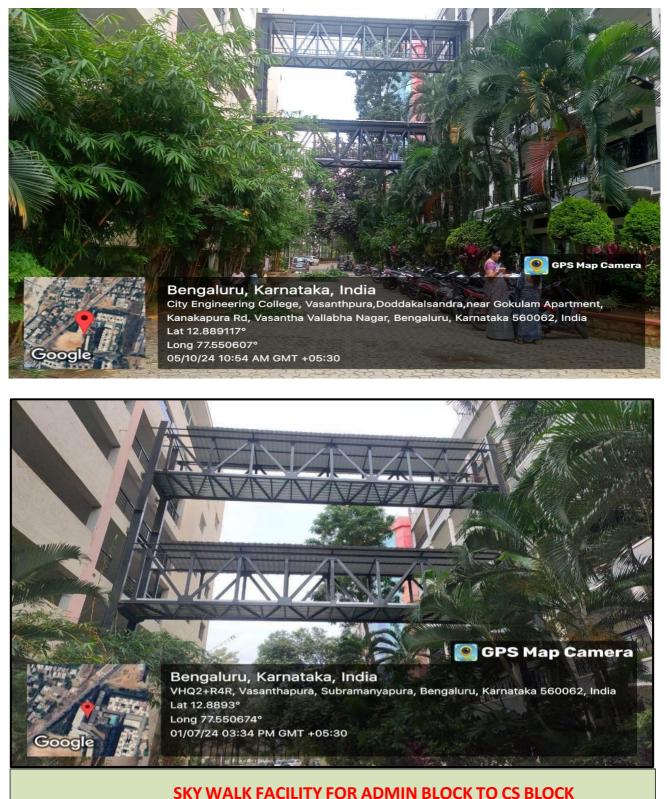

#### DISABLED-FRIENDLY, BARRIER FREE ENVIRONMENT: LIFT, RAMPS AND SKY WALKS

Approved by AICTE New Delhi & Affiliated by VTU, Belagavi Doddakallasandra, Off Kanakapura Main Road, Next to Gokulam Apartment, Bangalore - 560 062.