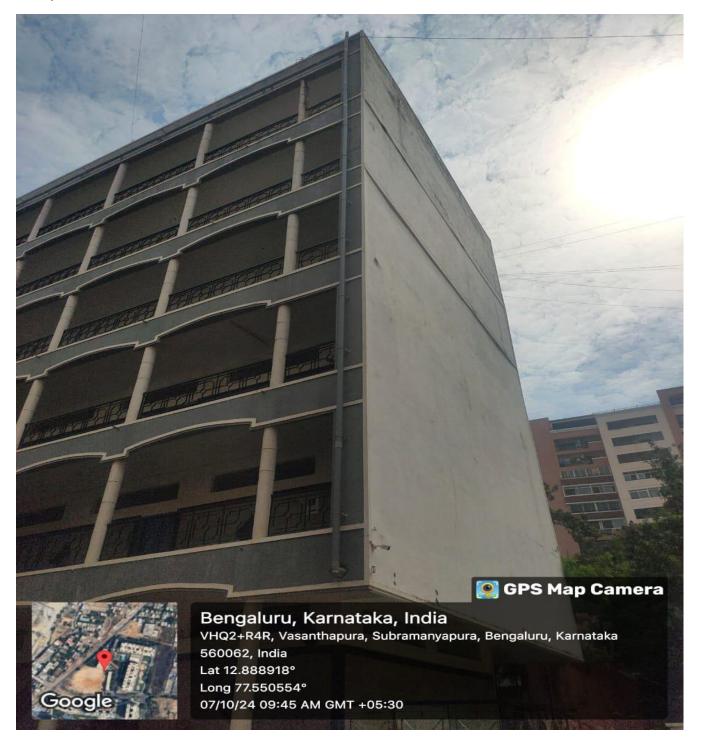

Approved by AICTE New Delhi & Affiliated by VTU, Belagavi Doddakallasandra, Off Kanakapura Main Road, Next to Gokulam Apartment, Bangalore - 560 062.

Water conservation method: Rain water harvesting facility is provided in our Campus as a water conservative method. It is fixed for CSE block.

### **Rain water harvesting**

Approved by AICTE New Delhi & Affiliated by VTU, Belagavi Doddakallasandra, Off Kanakapura Main Road, Next to Gokulam Apartment, Bangalore - 560 062.