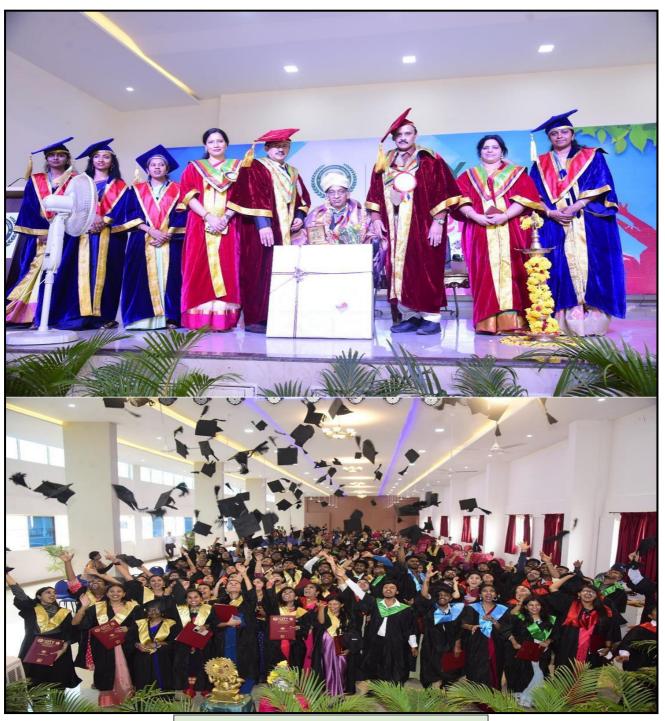

### **REPORT ON ANNUAL DAY 'KALARAVA 2022'**

Annual day 'KALARAVA 2022' was celebrated in the college. It was organized in open ground for CEC students on 08.07.2022. Thuthumadike film team were guests on theday of KALARAVA.

Dr.Thippeswamy H N, Principal, greeted the team OF 'THUTHUMADIKE' FILM. The Principal and Chief guests inaugurated the annual day program by lighting the lamp. On the occasion of KALARAVA, they promoted their film and students were excited to meet the film industry people. Also, Guests distributed prizes to students for various events conducted during the cultural week. HOD's also encouraged the students by distributing the prizes for cultural and sports events. Students performed and exhibited their talents on the day of KALARAVA. Refreshments were given to students.

Fig 1: Highlights of Annual day celebration

CITY ENGINEERING COLLEGE
Kanakapura Main Road, BANGALORE - 560 061

Dr. Thippeswamy