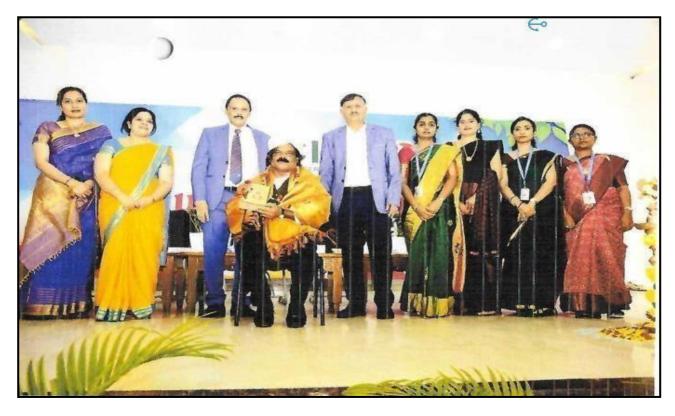

### **REPORT ON ANNUAL DAY 'KALARAVA 2022'**

Annual day 'KALARAVA 2022' was celebrated in the college. It was organized in open ground for CEC students on 08.07.2022. Thuthumadike film team were guests on theday of KALARAVA.

Dr.Thippeswamy H N, Principal, greeted the team OF 'THUTHUMADIKE' FILM. The Principal and Chief guests inaugurated the annual day program by lighting the lamp. On the occasion of KALARAVA, they promoted their film and students were excited to meet the film industry people. Also, Guests distributed prizes to students for various events conducted during the cultural week. HOD's also encouraged the students by distributing the prizes for cultural and sports events. Students performed and exhibited their talents on the day of KALARAVA. Refreshments were given to students.