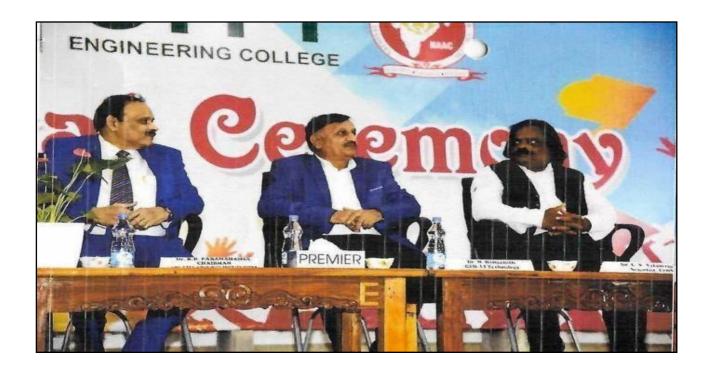

### **REPORT ON ANNUAL DAY 'KALARAVA 2022'**

Annual day 'KALARAVA 2022' was celebrated in the college. It was organized in open ground for CEC students on 08.07.2022. Thuthumadike film team were guests on theday of KALARAVA.

Dr.Thippeswamy H N, Principal, greeted the team OF 'THUTHUMADIKE' FILM. The Principal and Chief guests inaugurated the annual day program by lighting the lamp. On the occasion of KALARAVA, they promoted their film and students were excited to meet the film industry people. Also, Guests distributed prizes to students for various events conducted during the cultural week. HOD's also encouraged the students by distributing the prizes for cultural and sports events. Students performed and exhibited their talents on the day of KALARAVA. Refreshments were given to students.

Fig 1: Highlights of Annual day celebration

CITY ENGINEERING COLLEGE
Kanakapura Main Road, BANGALORE - 560 061

Dr. Thippeswamy