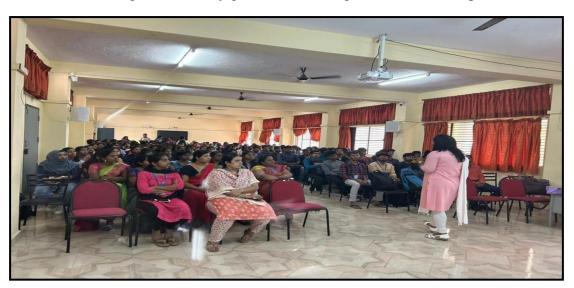

### **REPORT ON ANNUAL DAY 'KALARAVA 2022'**

Annual day 'KALARAVA 2022' was celebrated in the college. It was organized in open ground for CEC students on 08.07.2022. Thuthumadike film team were guests on theday of KALARAVA.

Dr.Thippeswamy H N, Principal, greeted the team OF 'THUTHUMADIKE' FILM. The Principal and Chief guests inaugurated the annual day program by lighting the lamp. On the occasion of KALARAVA, they promoted their film and students were excited to meet the film industry people. Also, Guests distributed prizes to students for various events conducted during the cultural week. HOD's also encouraged the students by distributing the prizes for cultural and sports events. Students performed and exhibited their talents on the day of KALARAVA. Refreshments were given to students.