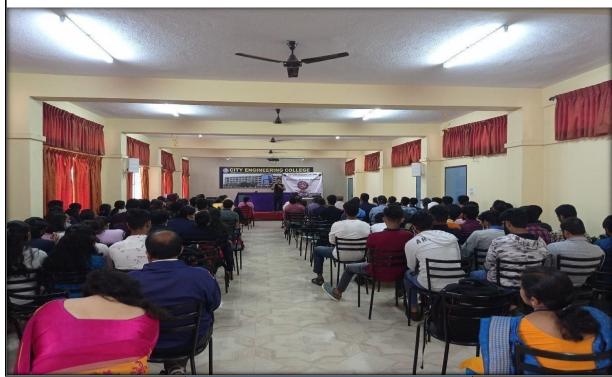

### **REPORT ON ANNUAL DAY 'KALARAVA 2022'**

Annual day 'KALARAVA 2022' was celebrated in the college. It was organized in open ground for CEC students on 08.07.2022. Thuthumadike film team were guests on theday of KALARAVA.

Dr.Thippeswamy H N, Principal, greeted the team OF 'THUTHUMADIKE' FILM. The Principal and Chief guests inaugurated the annual day program by lighting the lamp. On the occasion of KALARAVA, they promoted their film and students were excited to meet the film industry people. Also, Guests distributed prizes to students for various events conducted during the cultural week. HOD's also encouraged the students by distributing the prizes for cultural and sports events. Students performed and exhibited their talents on the day of KALARAVA. Refreshments were given to students.

Fig 1: Highlights of Annual day celebration

CITY ENGINEERING COLLEGE
Kanakapura Main Road, BANGALORE - 560 061

Dr. Thippeswamy