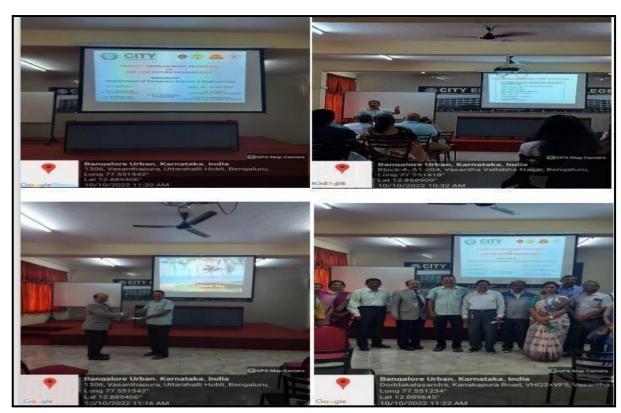

2022 - 2023

Two Days Guest Lecture on "Startup & its Opportunities and "Solar Energy for a Sustainable Future"

Department of CSE / ISE / AI-ML conducted a Guest Lecture on Startup and its Opportunities and Solar Energy for a Sustainable Future were Ms. Neha Sharma, Dr. C N Ramchandra.

Indian technology like IT BT and Renewable energy where thousands of startups and entrepreneurship from young generation of technically qualified Engineers. The FDP was focuses mainly on solar energy and startup opportunities for a sustainable future.

Fig1: Guest giving lecture to the faculties and students

CITY ENGINEERING COLLEGE
Kanakapura Main Road, BANGALORE - 550 061

Dr. Thippeswamy. H.N

Principal