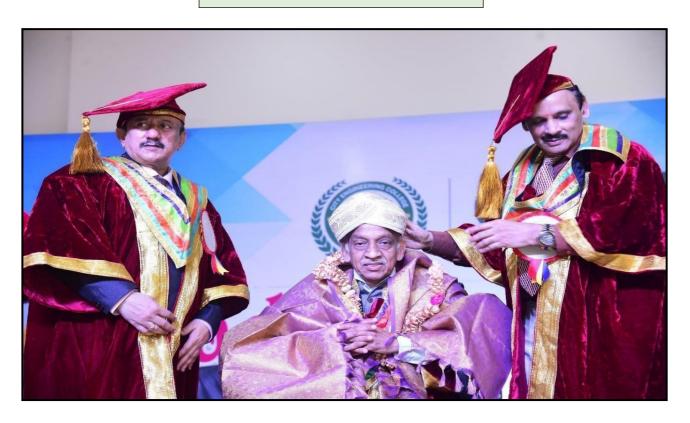

### **REPORT ON ANNUAL DAY 'KALARAVA 2022'**

Annual day 'KALARAVA 2022' was celebrated in the college. It was organized in open ground for CEC students on 08.07.2022. Thuthumadike film team were guests on theday of KALARAVA.

Dr.Thippeswamy H N, Principal, greeted the team OF 'THUTHUMADIKE' FILM. The Principal and Chief guests inaugurated the annual day program by lighting the lamp. On the occasion of KALARAVA, they promoted their film and students were excited to meet the film industry people. Also, Guests distributed prizes to students for various events conducted during the cultural week. HOD's also encouraged the students by distributing the prizes for cultural and sports events. Students performed and exhibited their talents on the day of KALARAVA. Refreshments were given to students.

Fig 1: Highlights of Annual day celebration

CITY ENGINEERING COLLEGE
Kanakapura Main Road, BANGALORE - 560 061

Dr. Thippeswamy