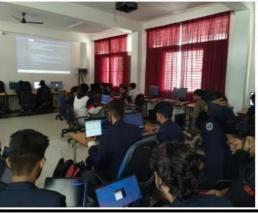

### **REPORT ON ANNUAL DAY 'KALARAVA 2022'**

Annual day 'KALARAVA 2022' was celebrated in the college. It was organized in open ground for CEC students on 08.07.2022. Thuthumadike film team were guests on theday of KALARAVA.

Dr.Thippeswamy H N, Principal, greeted the team OF 'THUTHUMADIKE' FILM. The Principal and Chief guests inaugurated the annual day program by lighting the lamp. On the occasion of KALARAVA, they promoted their film and students were excited to meet the film industry people. Also, Guests distributed prizes to students for various events conducted during the cultural week. HOD's also encouraged the students by distributing the prizes for cultural and sports events. Students performed and exhibited their talents on the day of KALARAVA. Refreshments were given to students.

Fig 1: Highlights of Annual day celebration

CITY ENGINEERING COLLEGE
Kanakapura Main Road, BANGALORE - 560 061

Dr. Thippeswamy