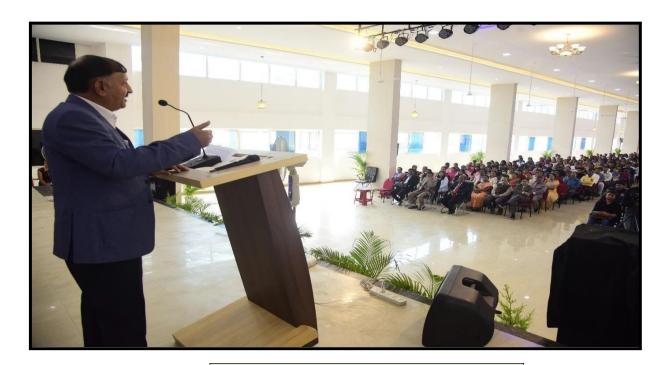

2022 - 2023

Two Days Guest Lecture on "Startup & its Opportunities and "Solar Energy for a Sustainable Future"

Department of CSE / ISE / AI-ML conducted a Guest Lecture on Startup and its Opportunities and Solar Energy for a Sustainable Future were Ms. Neha Sharma, Dr. C N Ramchandra.

Indian technology like IT BT and Renewable energy where thousands of startups and entrepreneurship from young generation of technically qualified Engineers. The FDP was focuses mainly on solar energy and startup opportunities for a sustainable future.

Fig1: Guest giving lecture to the faculties and students

CITY ENGINEERING COLLEGE
Kanakapura Main Road, BANGALORE - 550 061

Dr. Thippeswamy. H.N

Principal