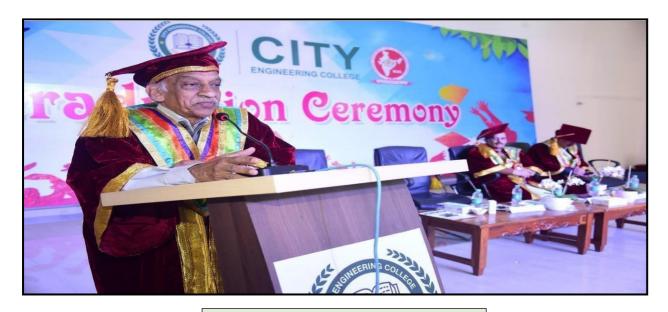

### **REPORT ON ANNUAL DAY 'KALARAVA 2022'**

Annual day 'KALARAVA 2022' was celebrated in the college. It was organized in open ground for CEC students on 08.07.2022. Thuthumadike film team were guests on theday of KALARAVA.

Dr.Thippeswamy H N, Principal, greeted the team OF 'THUTHUMADIKE' FILM. The Principal and Chief guests inaugurated the annual day program by lighting the lamp. On the occasion of KALARAVA, they promoted their film and students were excited to meet the film industry people. Also, Guests distributed prizes to students for various events conducted during the cultural week. HOD's also encouraged the students by distributing the prizes for cultural and sports events. Students performed and exhibited their talents on the day of KALARAVA. Refreshments were given to students.

Fig 1: Highlights of Annual day celebration

CITY ENGINEERING COLLEGE
Kanakapura Main Road, BANGALORE - 560 061

Dr. Thippeswamy