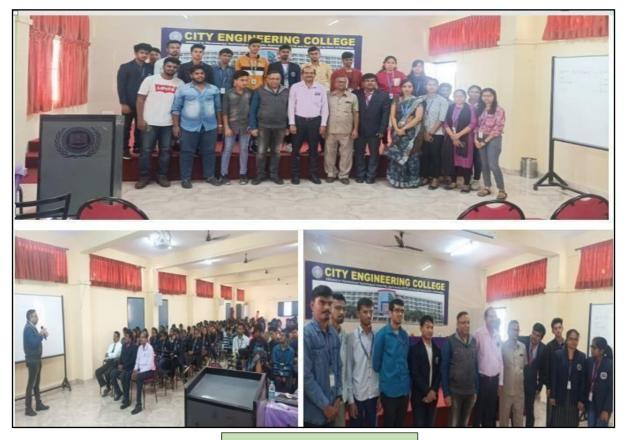

2022 - 2023

Two Days Guest Lecture on "Startup & its Opportunities and "Solar Energy for a Sustainable Future"

Department of CSE / ISE / AI-ML conducted a Guest Lecture on Startup and its Opportunities and Solar Energy for a Sustainable Future were Ms. Neha Sharma, Dr. C N Ramchandra.

Indian technology like IT BT and Renewable energy where thousands of startups and entrepreneurship from young generation of technically qualified Engineers. The FDP was focuses mainly on solar energy and startup opportunities for a sustainable future.

#### Outcomes:

- ☐ Provide insight into the dynamics of startup ecosystems, including the stages of startup development, key players, and the role of innovation.
- ☐ Highlight various opportunities within the startup landscape, such as emerging markets, technological advancements, and underserved niches.
- Educate participants about the importance and benefits of solar energy in achieving sustainability goals and reducing environmental impact.

Fig1: Guest giving lecture to the faculties and students

CITY ENGINEERING COLLEGE
Kanakapura Main Road, BANGALORE - 550 061

Dr. Thippeswamy. H.N

Principal