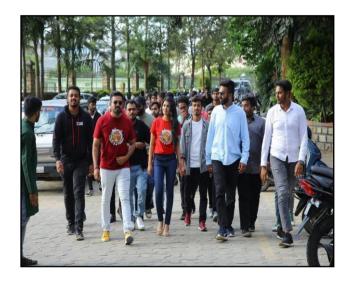

### **REPORT ON ANNUAL DAY 'KALARAVA 2022'**

Annual day 'KALARAVA 2022' was celebrated in the college. It was organized in open ground for CEC students on 08.07.2022. Thuthumadike film team were guests on theday of KALARAVA.

Dr.Thippeswamy H N, Principal, greeted the team OF 'THUTHUMADIKE' FILM. The Principal and Chief guests inaugurated the annual day program by lighting the lamp. On the occasion of KALARAVA, they promoted their film and students were excited to meet the film industry people. Also, Guests distributed prizes to students for various events conducted during the cultural week. HOD's also encouraged the students by distributing the prizes for cultural and sports events. Students performed and exhibited their talents on the day of KALARAVA. Refreshments were given to students.

Fig 1: Highlights of Annual day celebration

CITY ENGINEERING COLLEGE
Kanakapura Main Road, BANGALORE - 560 061

Dr. Thippeswamy