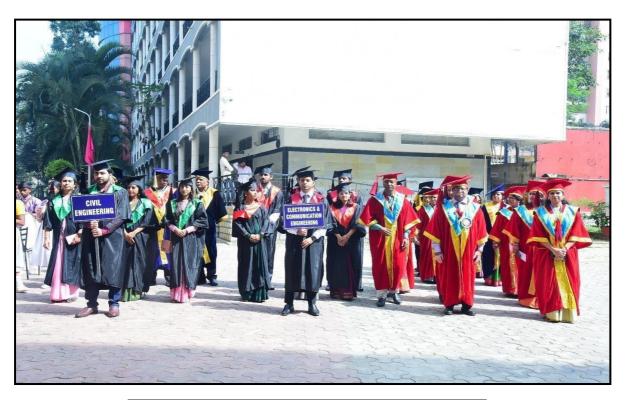

### **REPORT ON ANNUAL DAY 'KALARAVA 2022'**

Annual day 'KALARAVA 2022' was celebrated in the college. It was organized in open ground for CEC students on 08.07.2022. Thuthumadike film team were guests on theday of KALARAVA.

Dr.Thippeswamy H N, Principal, greeted the team OF 'THUTHUMADIKE' FILM. The Principal and Chief guests inaugurated the annual day program by lighting the lamp. On the occasion of KALARAVA, they promoted their film and students were excited to meet the film industry people. Also, Guests distributed prizes to students for various events conducted during the cultural week. HOD's also encouraged the students by distributing the prizes for cultural and sports events. Students performed and exhibited their talents on the day of KALARAVA. Refreshments were given to students.

Fig 1: Highlights of Annual day celebration

CITY ENGINEERING COLLEGE
Kanakapura Main Road, BANGALORE - 560 061

Dr. Thippeswamy