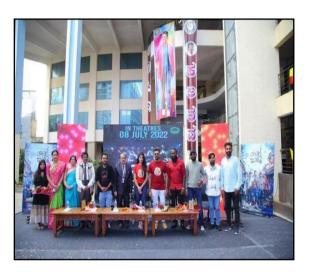

### **REPORT ON ANNUAL DAY 'KALARAVA 2022'**

Annual day 'KALARAVA 2022' was celebrated in the college. It was organized in open ground for CEC students on 08.07.2022. Thuthumadike film team were guests on theday of KALARAVA.

Dr.Thippeswamy H N, Principal, greeted the team OF 'THUTHUMADIKE' FILM. The Principal and Chief guests inaugurated the annual day program by lighting the lamp. On the occasion of KALARAVA, they promoted their film and students were excited to meet the film industry people. Also, Guests distributed prizes to students for various events conducted during the cultural week. HOD's also encouraged the students by distributing the prizes for cultural and sports events. Students performed and exhibited their talents on the day of KALARAVA. Refreshments were given to students.

Fig 1: Highlights of Annual day celebration

CITY ENGINEERING COLLEGE
Kanakapura Main Road, BANGALORE - 560 061

Dr. Thippeswamy